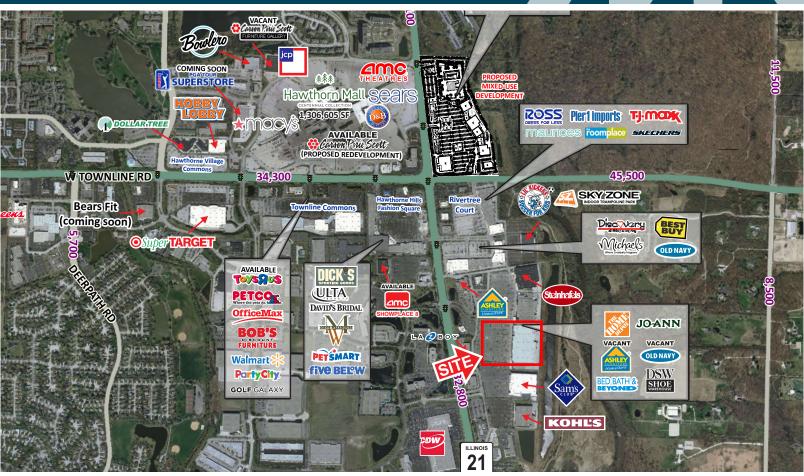

# **S-SEC Route 21 (Milwaukee Avenue ) & Route 60 Vernon Hills, /L**

## **NARKETPLACE AT VERNON HILLS** S-SEC Route 21 (Milwaukee Avenue) & Route 60 | Vernon Hills, IL