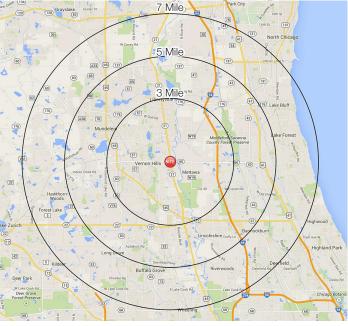

#### TRADE AREA DEMOGRAPHICS

| 3 Mile                            | 5 Mile                             | 7 Mile                             |                                                                    |
|-----------------------------------|------------------------------------|------------------------------------|--------------------------------------------------------------------|
| 54,702<br>Est. Population         | 127,093<br>Est. Population         | 244,832<br>Est. Population         |                                                                    |
| 20,250<br>Est. Households         | 46,023<br>Est. Households          | 87,192<br>Est. Households          |                                                                    |
| \$138,860<br>Est. Average Income  | \$155,675<br>Est. Average Income   | \$151,825<br>Est. Average Income   | 22<br>Lake Zurich                                                  |
| 81,215<br>Est. Daytime Population | 187,792<br>Est. Daytime Population | 331,266<br>Est. Daytime Population | (2)<br>(2)<br>(2)<br>(2)<br>(2)<br>(2)<br>(2)<br>(2)<br>(2)<br>(2) |
|                                   |                                    |                                    | I R                                                                |