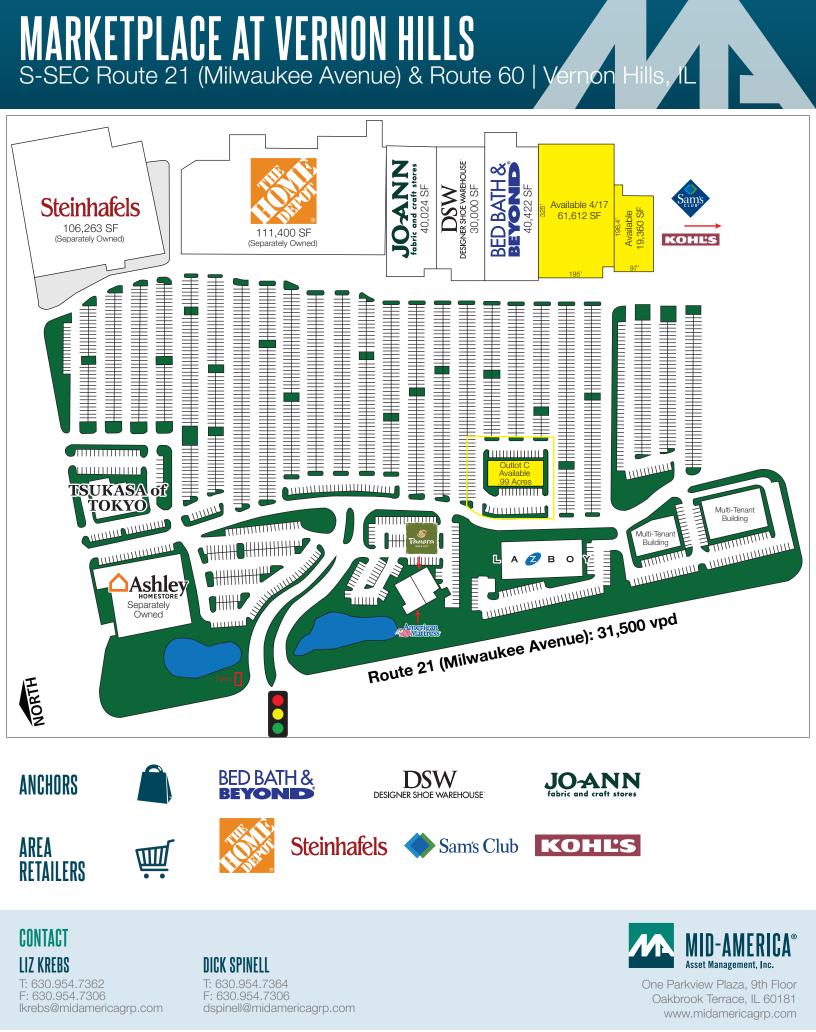

# **S-SEC Route 21 (Milwaukee Avenue ) & Route 60 Vernon Hills, /L**

## **NARKETPLACE AT VERNON HILLS** S-SEC Route 21 (Milwaukee Avenue) & Route 60 | Vernon Hills, IL