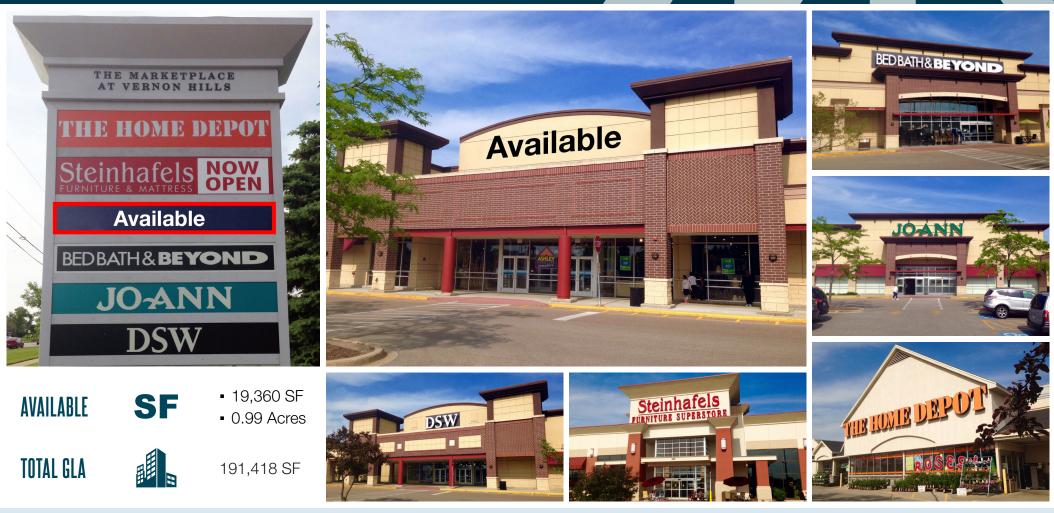

# **S-SEC Route 21 (Milwaukee Avenue ) & Route 60 Vernon Hills, /L**



### CONTACT

#### LIZ KREBS

T: 630.954.7362 F: 630.954.7306 Ikrebs@midamericagrp.com

#### DICK SPINELL

T: 630.954.7364 F: 630.954.7306 dspinell@midamericagrp.com





The information contained herein has either been given to us by the owner of the property or obtained from sources that we deem reliable. We have no reason to doubt its accurate A MEMBER OF CHAINLINKS RETAIL ADVISORS

## **NARKETPLACE AT VERNON HILLS** S-SEC Route 21 (Milwaukee Avenue) & Route 60 | Vernon Hills, IL



#### TRADE AREA DEMOGRAPHICS

| 3 Mile                            | 5 Mile                             | 7 Mile                             |                                                                    |
|-----------------------------------|------------------------------------|-----------------------