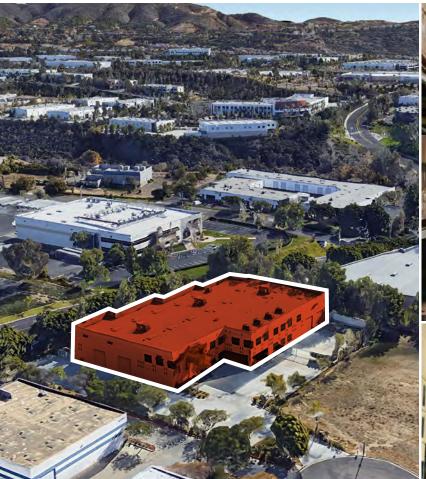

# 22,707 SF Industrial Building Divisible to 17,707 SF

1205 AVENIDA CHELSEA, VISTA, CA 92081

### 22,707 SF Freestanding Industrial Building

FOR SALE OR LEASE | SECURED YARD | GRADE-LEVEL LOADING | DIVISIBLE FLOOR PLAN

**22,707 SF FREESTANDING** two-story industrial building with 20% office space

FLOOR PLAN DIVISIBLE to 17,7070 SF

**STORAGE MEZZANINE** / potential future open office space

4,500 SF secured & fenced yard

**SITUATED ON 1.20 AC of land (52,272 SF)** 

1,600AMPS, 120-208V, 4W 3-Phase Power

YEAR BUILT 1998

CLEAR HEIGHT 22'

**FOUR (4)** grade level roll-up doors (12' x 12')

**36 PARKING SPACES** (expandable into yard area)

FIRE SPRINKLERS .33/3,000 SF

**RLI** Zoning

LEASE RATE: \$1.35 / SF NNN

**SALE PRICE: SUBMIT OFFER** 