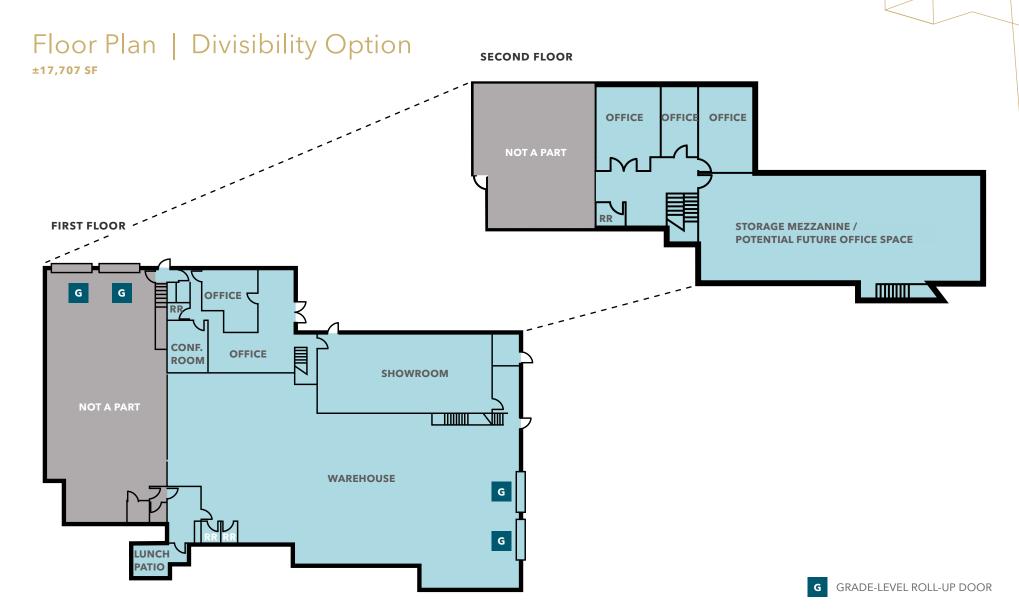

FLOOR PLAN DIVISIBLE to 17,7070 SF

**STORAGE MEZZANINE** / potential future open office space

4,500 SF secured & fenced yard

**SITUATED ON 1.20 AC of land (52,272 SF)** 

1,600AMPS, 120-208V, 4W 3-Phase Power