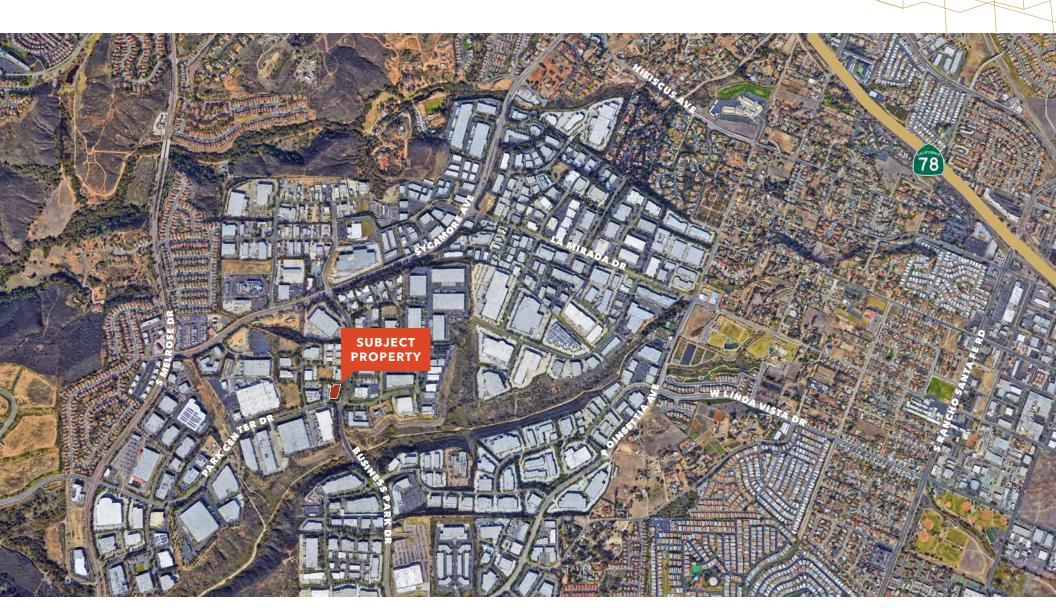

LEAR HEIGHT 22'

**FOUR (4)** grade level roll-up doors (12' x 12')

**36 PARKING SPACES** (expandable into yard area)

FIRE SPRINKLERS .33/3,000 SF

**RLI** Zoning

LEASE RATE: \$1.35 / SF NNN

**SALE PRICE: SUBMIT OFFER** 





### 22,707 SF Freestanding Industrial Building

FOR SALE OR LEASE | SECURED YARD | GRADE-LEVEL LOADING | DIVISIBLE FLOOR PLAN

#### Site Plan



#### KIDDER.COM

### 22,707 SF Freestanding Industrial Building

FOR SALE OR LEASE | SECURED YARD | GRADE-LEVEL LOADING | DIVISIBLE FLOOR PLAN



#### KIDDER.COM



### 22,707 SF Freestanding Industrial Building

FOR SALE OR LEASE | SECURED YARD | GRADE-LEVEL LOADING | DIVISIBLE FLOOR PLAN







### 22,707 SF Freestanding Industrial Building

FOR SALE OR LEASE | SECURED YARD | GRADE-LEVEL LOADING | DIVISIBLE FLOOR PLAN



#### KIDDER.COM