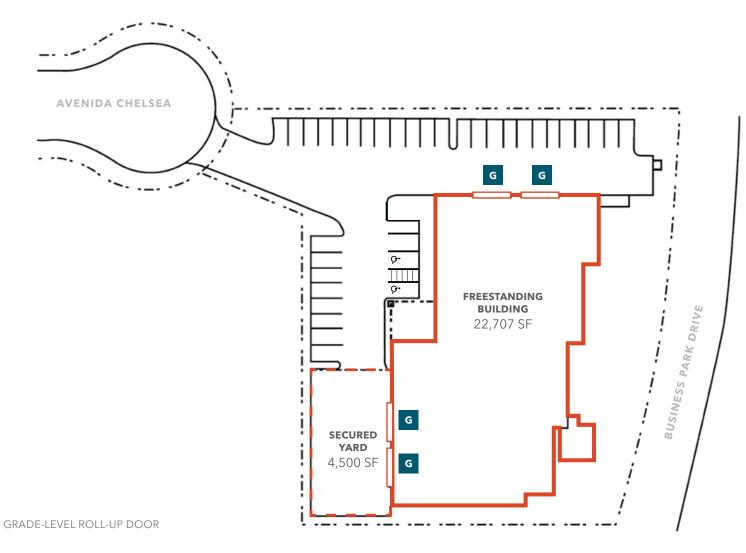

#### Site Plan

FLOOR PLAN DIVISIBLE to 17,7070 SF

**STORAGE MEZZANINE** / potential future open office space

4,500 SF secured & fenced yard

**SITUATED ON 1.20 AC of land (52,272 SF)** 

1,600AMPS, 120-208V, 4W 3-Phase Power

YEAR BUILT 1998

CLEAR HEIGHT 22'

**FOUR (4)** grade level roll-up doors (12' x 12')

**36 PARKING SPACES** (expandable into yard area)

FIRE SPRINKLERS .33/3,000 SF

**RLI** Zoning

LEASE RATE: \$1.35 / SF NNN

**SALE PRICE: SUBMIT OFFER** 