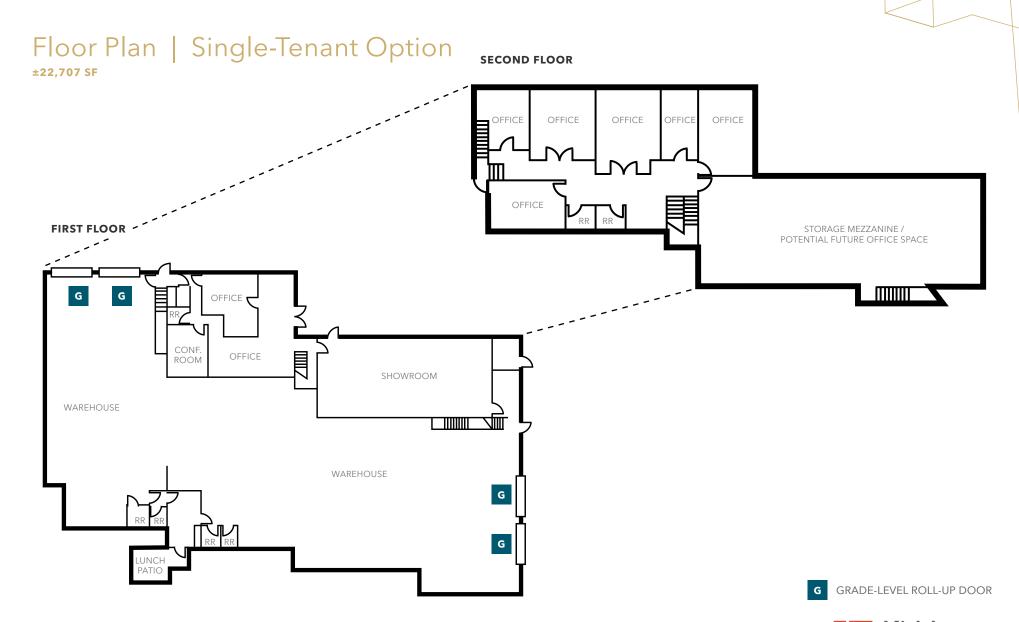

### 22,707 SF Freestanding Industrial Building

FOR SALE OR LEASE | SECURED YARD | GRADE-LEVEL LOADING | DIVISIBLE FLOOR PLAN

**22,707 SF FREESTANDING** two-story industrial building with 20% office space

FLOOR PLAN DIVISIBLE to 17,7070 SF

**STORAGE MEZZANINE** / potential future open office space

4,500 SF secured & fenced yard

**SITUATED ON 1.20 AC of land (52,272 SF)** 

1,600AMPS, 120-208V, 4W 3-Phase Power

YEAR BUILT 1998

CLEAR HEIGHT 22'

**FOUR (4)** grade level roll-up doors (12' x 12')

**36 PARKING SPACES** (expandable into yard area)

FIRE SPRINKLERS .33/3,000 SF

**RLI** Zoning

LEASE RATE: \$1.35 / SF NNN

**SALE PRICE: SUBMIT OFFER** 