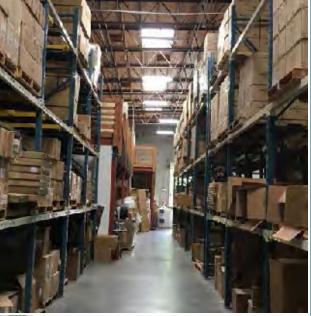

### 22,707 SF Freestanding Industrial Building

FOR SALE OR LEASE | SECURED YARD | GRADE-LEVEL LOADING | DIVISIBLE FLOOR PLAN

**22,707 SF FREESTANDING** two-story industrial building with 20% office space

FLOOR PLAN DIVISIBLE to 17,7070 SF

**STORAGE MEZZANINE** / potential future open office space

4,500 SF secured & fenced yard

**SITUATED ON 1.20 AC of land (52,272 SF)** 

1,600AMPS, 120-208V, 4W 3-Phase Power