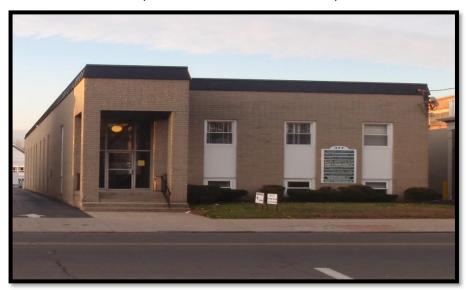

# **AVAILABLE FOR LEASE**2-Office Suite

377 Main St, West Haven, CT 06516

#### Comments:

A 2-office suite on the lower level for \$850 includes heat, hot water, A/C, electric, off-street parking and all taxes. Ideal for a small office with receptionist, or an office and file/working area. Plenty of windows with natural light, wall to wall carpeting, and FREE off-street parking! Handicap accessible. Tenant pays for communication and interior cleaning. Ideal for small business, doctor, therapist, insurance, accountant or any professional. Located on the West Haven Green within walking distance of places for breakfast and lunch.