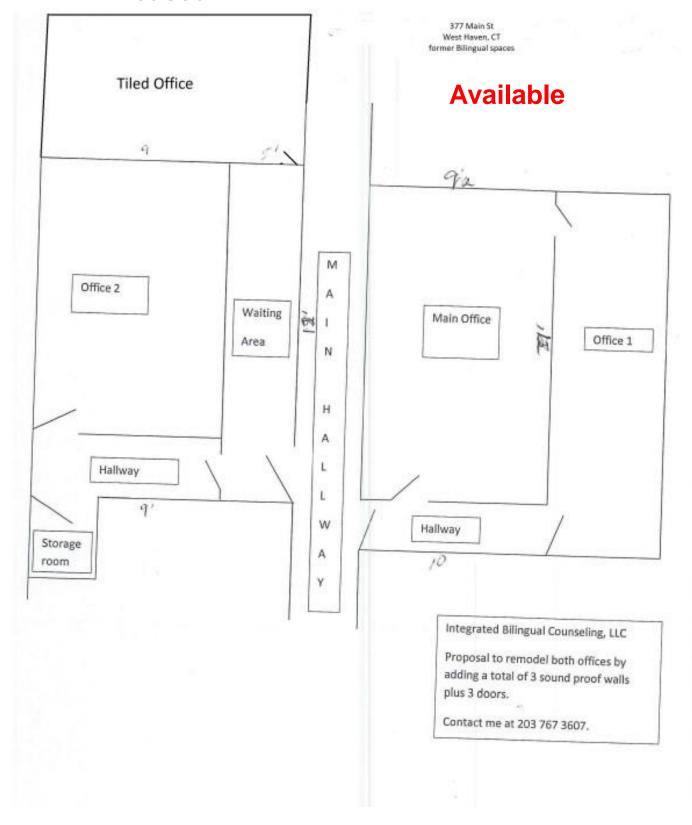

## FOR LEASE \$850 / Month

incl util & off Street parking

1 Office Suite w/ 2 rooms Medical Office Suite Ideal for Small Office with Receptionist

- Located on the West Haven Green
- Close to Town Hall
- Plenty of Parking on site
- Handicap Accessible
- Windows with lots of natural light
- Heat, Hot Water, A/C, Taxes, Insurance – ALL INCLUDED
- Must pay for own communication and cleaning
- Perfect for Therapist, Insurance, Accountant & other Professionals

#### Comments:

A 2-office suite on the lower level for \$850 includes heat, hot water, A/C, electric, off-street parking and all taxes. Ideal for a small office with receptionist, or an office and file/working area. Plenty of windows with natural light, wall to wall carpeting, and FREE off-street parking! Handicap accessible. Tenant pays for communication and interior cleaning. Ideal for small business, doctor, therapist, insurance, accountant or any professional. Located on the West Haven Green within walking distance of places for breakfast and lunch.