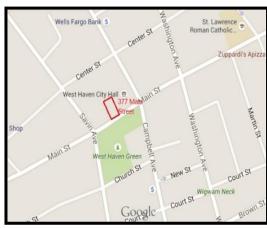

#### Comments:

A 2-office suite on the lower level for \$850 includes heat, hot water, A/C, electric, off-street parking and all taxes. Ideal for a small office with receptionist, or an office and file/working area. Plenty of windows with natural light, wall to wall carpeting, and FREE off-street parking! Handicap accessible. Tenant pays for communication and interior cleaning. Ideal for small business, doctor, therapist, insurance, accountant or any professional. Located on the West Haven Green within walking distance of places for breakfast and lunch.