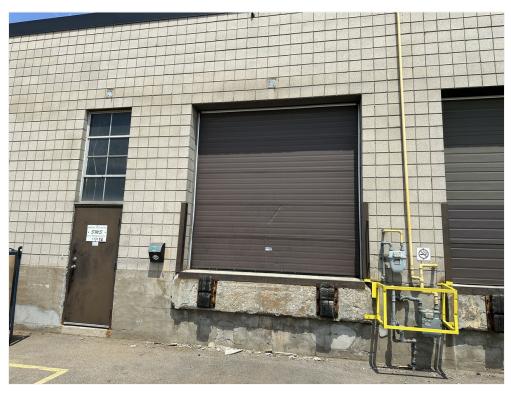

173 Glidden Rd, Brampton, ON L6W 3L9

Price: \$1,998,350

173 Glidden Rd, Brampton, ON L6W 3L9

Located in a high-demand area, this industrial condo offers M2 zoning for various uses, making it perfect for your business or investment. The unit features rear access through a 53' trail-accessible dock-level door, which can be converted into a drive-in. Enjoy quick access to major highways, enhancing convenience for transportation.

natural light
zoning with various uses
quick access to hi-ways
rear door access through 53 trail accessible dock level door

Pavittar Johal pavittarjohal@hotmail.com (416) 993-1321

Century 21 Millennium Inc. 181 Queen St E Brampton, ON L6W 2B3