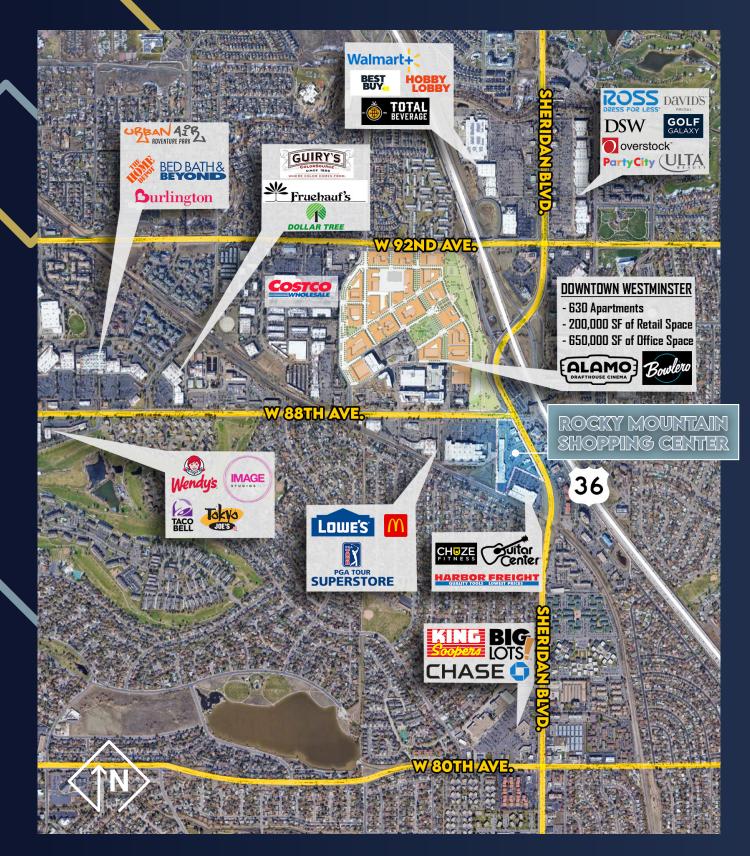

#### **Traffic Counts**

Sheridan Boulevard: 47,083 VPD 88th Avenue: 24,568 VPD MPSI 2020 & 2022 Estimates

#### Highlights

- Directly across from new Downtown Westminster redevelopment!
- High visibility end cap available
- Proposed Drive-Thru opportunity along 88th Avenue
- Busy shopping center with mix of local, regional and national tenants