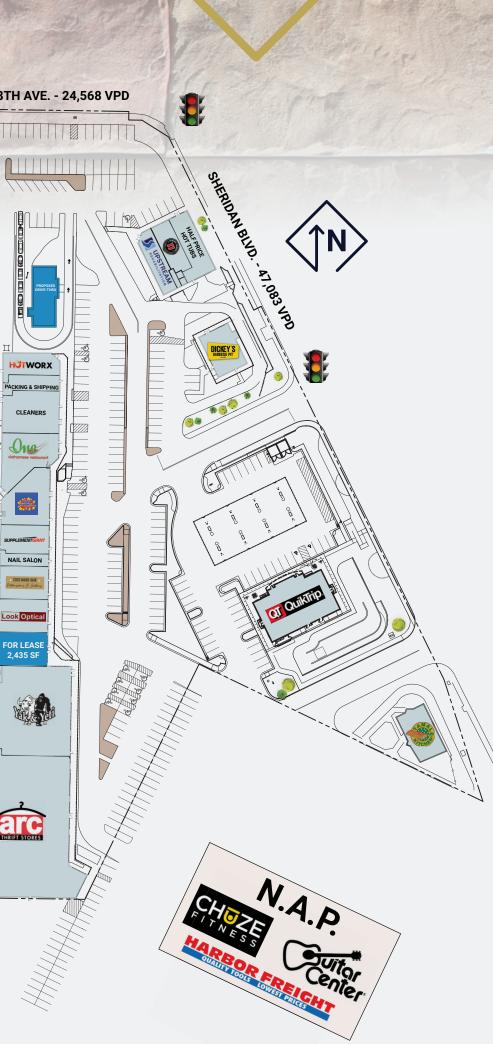

#### **Traffic Counts**

Sheridan Boulevard: 47,083 VPD 88th Avenue: 24,568 VPD MPSI 2020 & 2022 Estimates

#### Highlights

- Directly across from new Downtown Westminster redevelopment!
- High visibility end cap available
- Proposed Drive-Thru opportunity along 88th Avenue
- Busy shopping center with mix of local, regional and national tenants

Source: CoStar

| <b>Site Plan</b> |
|------------------|
|------------------|

88TH AVE. - 24,568 VPD

HUTWORX

ACKING & SHI CLEANERS

One

NAIL SALON

FOR LEASE 2,435 SF

Vice

THRIFT STORES

|        |                       | - i - i |
|--------|-----------------------|---------|
| SPACE  | TENANT                |         |
| #8715  | Dickey's              | Ē       |
| #8725A | Hot Tubs              | Ē       |
| #8725B | Jimmy Johns           |         |
| #8725C | Upstream Rehab        |         |
| #8785  | Hotworx               |         |
| #8781  | Packing & Shipping    |         |
| #8769  | Cleaners              |         |
| #8767  | Vietnamese Restaurant | _       |
| #8757  | Hero Headquarters     |         |
| #8747  | Supplement Giant      |         |
| #8745  | Nail Salon            |         |
| #8741  | Hair Salon            |         |
| #8737  | Look Optical          |         |
| #8735  | VACANT - 2,435 SF     |         |
| #8659  | Yak & Yeti            |         |
| #8657  | Arc Thrift Store      |         |
| #8665  | Tamale Kitchen        |         |
| #8691  | QT QuickTrip          |         |
| Pad    | 2,200 SF              |         |
|        |                       | T       |