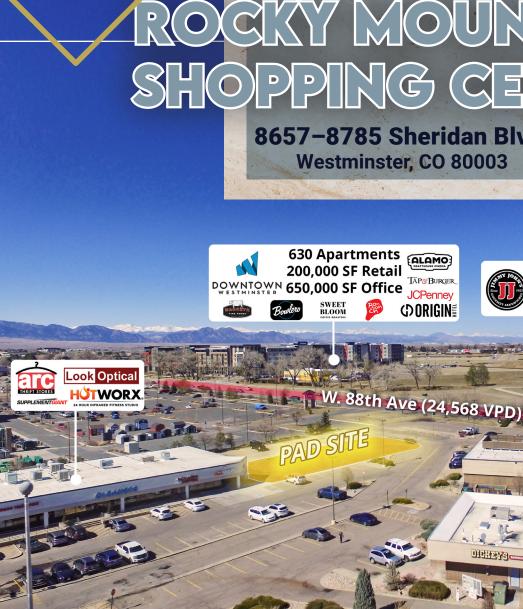

### ROCKY MOUNTAIN SHOPPING CENTER

8657-8785 Sheridan Blvd. Westminster, CO 80003

#### **Availability Information**

In-line SF Available: 2,435 SF Pad Site: 2,200 SF Drive-Thru **Rental Rates: Contact Broker** 

#### **Traffic Counts**

Sheridan Boulevard: 47,083 VPD 88th Avenue: 24,568 VPD MPSI 2020 & 2022 Estimates

#### Highlights

- Directly across from new Downtown Westminster redevelopment!
- High visibility end cap available
- Proposed Drive-Thru opportunity along 88th Avenue
- Busy shopping center with mix of local, regional and national tenants