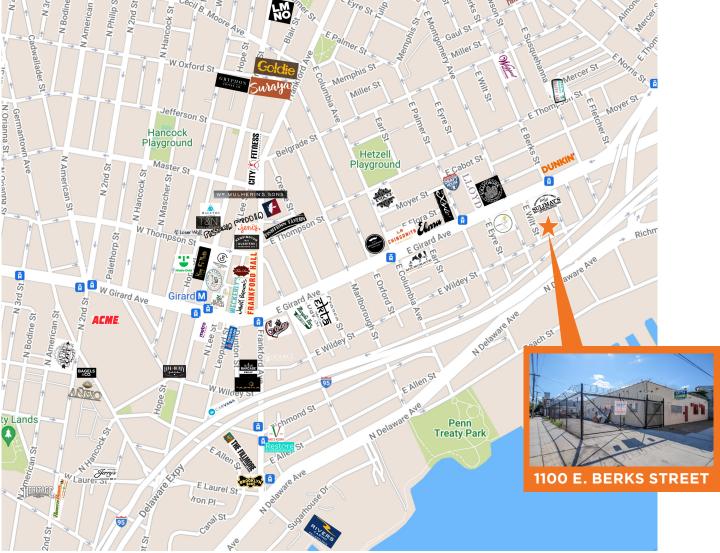

e plus additional 1,938 SF +/- of fenced-in parking lot
- » Separate garage and parking lot entrances off E. Wilde and Berks streets
- » Zoning: ICMX
- » Currently built out with walk in refrigerators, hood with ansul and plumbing in place for a commissary kitchen
- » Easy access to public transportation, Center City, I-95, and the Ben Franklin Bridge







### VERONICA BLUM 267.238.1728 = vblum@mpnrealty.com

# **1100 E. BERKS STREET** Fishtown, Philadelphia 19125



#### Property Photos - (Click for More)



#### VERONICA BLUM 267.238.1728 = vblum@mpnrealty.com



# **1100 E. BERKS STREET** Fishtown, Philadelphia 19125

#### Property Photos - (Click For More)



#### VERONICA BLUM 267.238.1728 = vblum@mpnrealty.com



## **1100 E. BERKS STREET** Fishtown, Philadelphia 19125 Retail Map



### VERONICA BLUM 267.238.1728 = vblum@mpnrealty.com