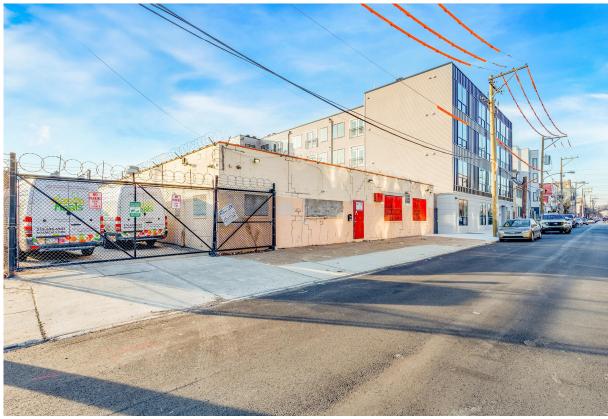

### 5,084 +/- SF WAREHOUSE + PARKING FOR LEASE IN FISHTOWN

#### \$11,500/month + NNN

- » Large open warehouse space featuring three private offices located on the corner of Berks and Wilde St
- Included with the building is a hood and ansul system, washable walls, stainless steel walls, 3-base sink, hand washing sink and a walk-in refrigerator and freezer
- » Common entry from E. Berks St along with drive in loading from Wilde St
- » Non divisible 5,084 SF +/- warehouse plus additional 1,938 SF +/- of fenced-in parking lot
- » Separate garage and parking lot entrances off E. Wilde and Berks streets
- » Zoning: ICMX
- » Currently built out with walk in refrigerators, hood with ansul and plumbing in place for a commissary kitchen
- » Easy access to public transportation, Center City, I-95, and the Ben Franklin Bridge