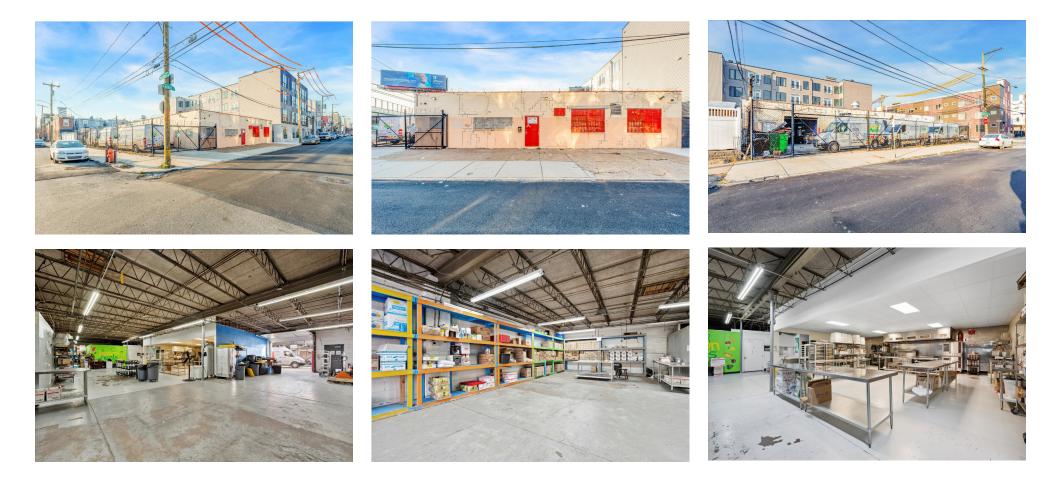

St
- Included with the building is a hood and ansul system, washable walls, stainless steel walls, 3-base sink, hand washing sink and a walk-in refrigerator and freezer
- » Common entry from E. Berks St along with drive in loading from Wilde St
- » Non divisible 5,084 SF +/- warehouse plus additional 1,938 SF +/- of fenced-in parking lot
- » Separate garage and parking lot entrances off E. Wilde and Berks streets
- » Zoning: ICMX
- » Currently built out with walk in refrigerators, hood with ansul and plumbing in place for a commissary kitchen
- » Easy access to public transportation, Center City, I-95, and the Ben Franklin Bridge







### VERONICA BLUM 267.238.1728 = vblum@mpnrealty.com

# **1100 E. BERKS STREET** Fishtown, Philadelphia 19125



#### Property Photos - (Click for More)



#### VERONICA BLUM 267.238.1728 = vblum@mpnrealty.com



# **1100 E. BERKS STREET** Fishtown, Philadelphia 19125

#### Property Photos - (Click For More)



#### VERONICA BLUM 267.238.1728 = vblum@mpnrealty.com



## **1100 E. BERKS STREET** Fishtown, Philadelphia 19125 Retail Map



### VERONICA BLUM 267.238.1728 = vblum@mpnrealty.com