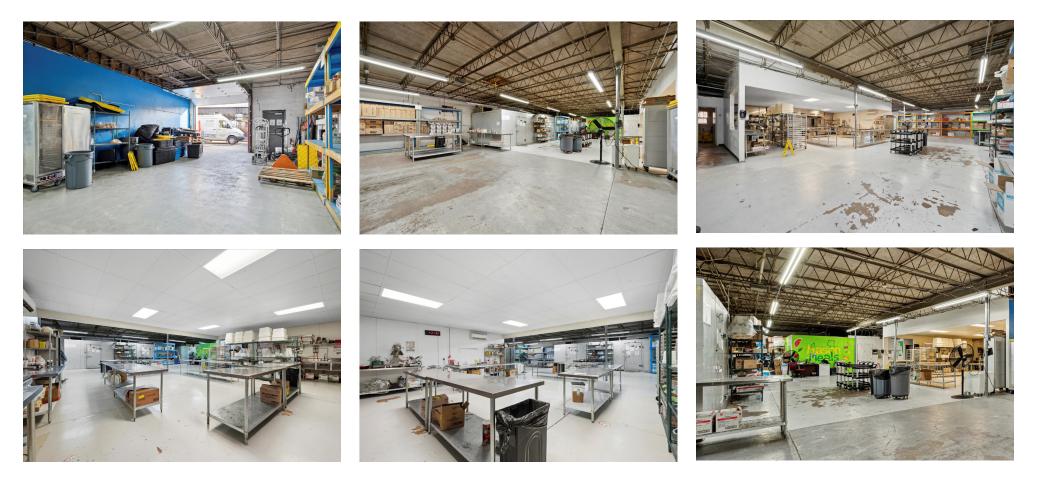

and freezer
- » Common entry from E. Berks St along with drive in loading from Wilde St
- » Non divisible 5,084 SF +/- warehouse plus additional 1,938 SF +/- of fenced-in parking lot
- » Separate garage and parking lot entrances off E. Wilde and Berks streets
- » Zoning: ICMX
- » Currently built out with walk in refrigerators, hood with ansul and plumbing in place for a commissary kitchen
- » Easy access to public transportation, Center City, I-95, and the Ben Franklin Bridge







### VERONICA BLUM 267.238.1728 = vblum@mpnrealty.com

# **1100 E. BERKS STREET** Fishtown, Philadelphia 19125



#### Property Photos - (Click for More)



#### VERONICA BLUM 267.238.1728 = vblum@mpnrealty.com



# **1100 E. BERKS STREET** Fishtown, Philadelphia 19125

#### Property Photos - (Click For More)



#### VERONICA BLUM 267.238.1728 = vblum@mpnrealty.com



## **1100 E. BERKS STREET** Fishtown, Philadelphia 19125 Retail Map



### VERONICA BLUM 267.238.1728 = vblum@mpnrealty.com