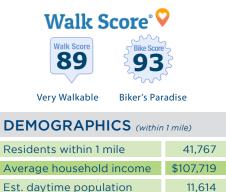

Fishtown, Philadelphia 19125

#### \$11,500/month + NNN

- » Large open warehouse space featuring three private offices located on the corner of Berks and Wilde St
- Included with the building is a hood and ansul system, washable walls, stainless steel walls, 3-base sink, hand washing sink and a walk-in refrigerator and freezer
- » Common entry from E. Berks St along with drive in loading from Wilde St
- » Non divisible 5,084 SF +/- warehouse plus additional 1,938 SF +/- of fenced-in parking lot
- » Separate garage and parking lot entrances off E. Wilde and Berks streets
- » Zoning: ICMX
- » Currently built out with walk in refrigerators, hood with ansul and plumbing in place for a commissary kitchen
- » Easy access to public transportation, Center City, I-95, and the Ben Franklin Bridge







### VERONICA BLUM 267.238.1728 = vblum@mpnrealty.com

# **1100 E. BERKS STREET** Fishtown, Philadelphia 19125



#### Property Photos - (Click for More)



#### VERONICA BLUM 267.238.1728 = vblum@mpnrealty.com



# **1100 E. BERKS STREET** Fishtown, Philadelphia 19125

#### Property Photos - (Click For More)



#### VERONICA BLUM 267.238.1728 = vblum@mpnrealty.com



## **1100 E. BERKS STREET** Fishtown, Philadelphia 19125 Retail Map



### VERONICA BLUM 267.238.1728 = vblum@mpnrealty.com