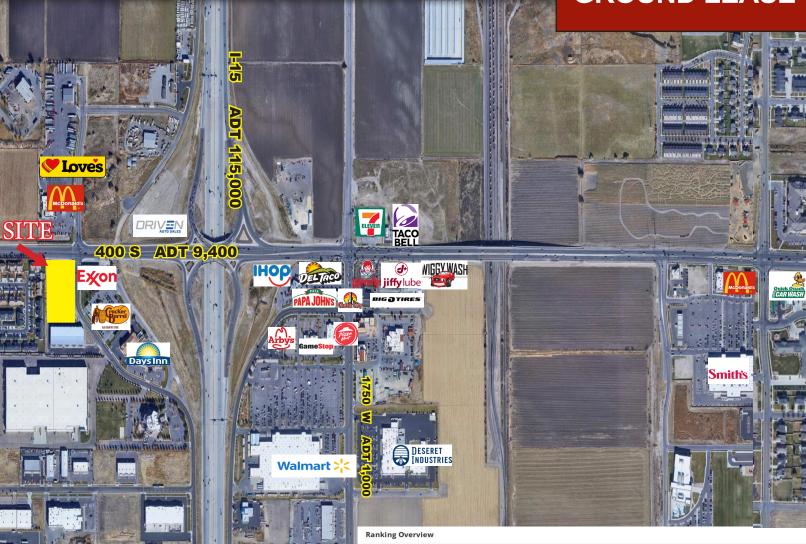

#### PROPERTY HIGHLIGHTS

- ±2.37 Acres for Lease, All or Part
- Zoned Commercial
- Springville 400 S 1 Block off I-15 Exit, Across from McDonald's and Loves Truck Stop
- ±20,000 VPD at Intersection
- Adjacent to High Density Residential