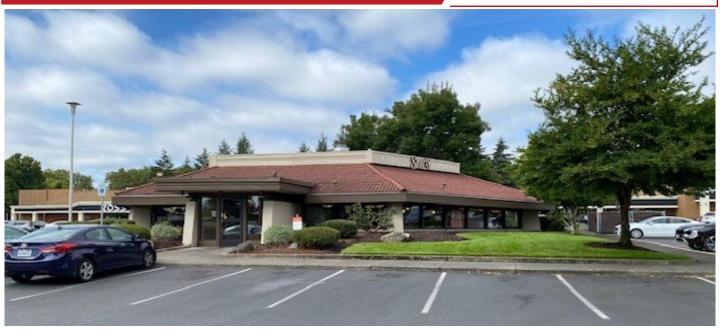

### **PROPERTY HIGHLIGHTS**

Available: Restaurant Building

VE Parkway DR

- Building size: 3,800 SF
- Parcel size: Approximately 35,000 SF
- Base rental rate: \$32/SF/YR
- NNN expenses: \$6.74/SF/YR
- Zoning: General Commercial
- Vancouver Mall Trade Area
- Anchor Tenants: Ross Dress for Less, Total Wine Kaiser Permanente Imaging & More
- Easy access at two signalized intersections
- Ample parking
- Neighboring Retailers: Macy's, TJ Maxx, Target, Hobby Lobby, and JC Penney