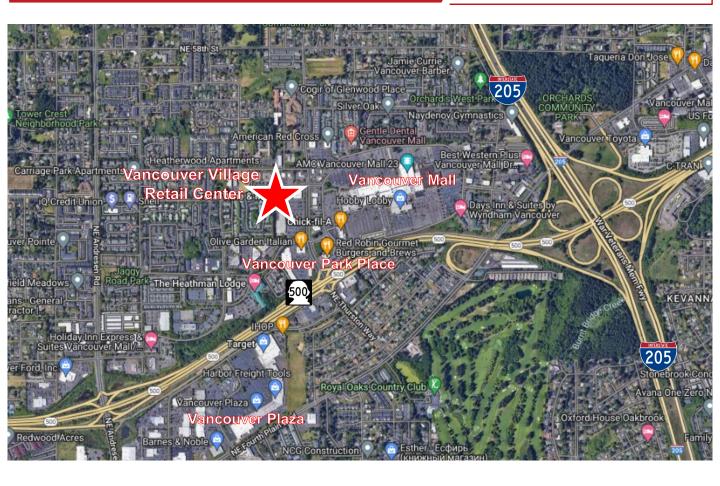

### 4720 NE Thurston Way | Vancouver, WA 98662

900 Washington St, Suite 850, Vancouver, WA 360.750.5595 I www.fg-cre.com

Vancouver Village Retail Center is located within the Vancouver Mall trade area adjacent to SR-500 with easy access to Salmon Creek and Camas/Washougal. The Vancouver Mall trade area is represented by all major national and regional retail/service providers as well as local businesses and restaurants.

In addition to Vancouver Mall (Macy's, AMC Theatre, H&M, JC Penny, Gold's Gym and Old Navy), other centers surrounding Vancouver Village include Vancouver Park Place (TJ Maxx, Olive Garden, Starbucks) and Vancouver Plaza (Target, Xfinity, Regal Cinemas, Burlington, PetSmart, Barnes & Noble, and Vancouver Clinic).