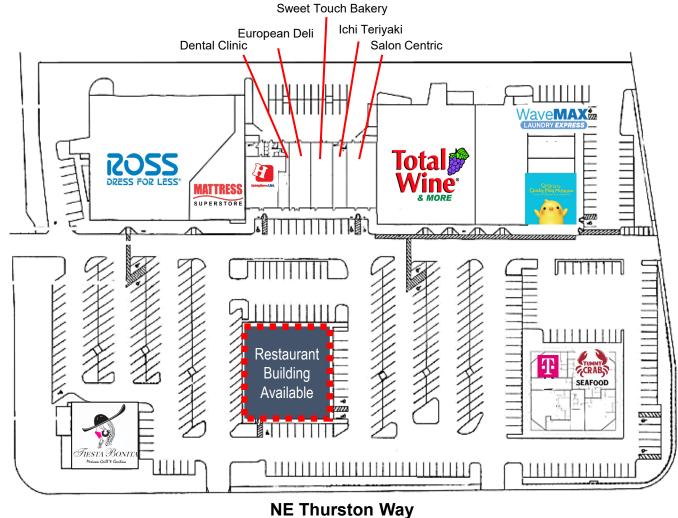

### **PROPERTY HIGHLIGHTS**

Available: Restaurant Building

VE Parkway DR

- Building size: 3,800 SF
- Parcel size: Approximately 35,000 SF
- Base rental rate: \$32/SF/YR
- NNN expenses: \$6.74/SF/YR
- Zoning: General Commercial
- Vancouver Mall Trade Area
- Anchor Tenants: Ross Dress for Less, Total Wine Kaiser Permanente Imaging & More
- Easy access at two signalized intersections
- Ample parking
- Neighboring Retailers: Macy's, TJ Maxx, Target, Hobby Lobby, and JC Penney

A few of the tenants include Ross Dress For Less, Total Wine & More, Mattress Superstore, Shari's Restaurant, Fiesta Bonita Mexican Grill & Cantina, Catherine's, T-Mobile, Hobby Town USA., and Kaiser Permanente Imaging.