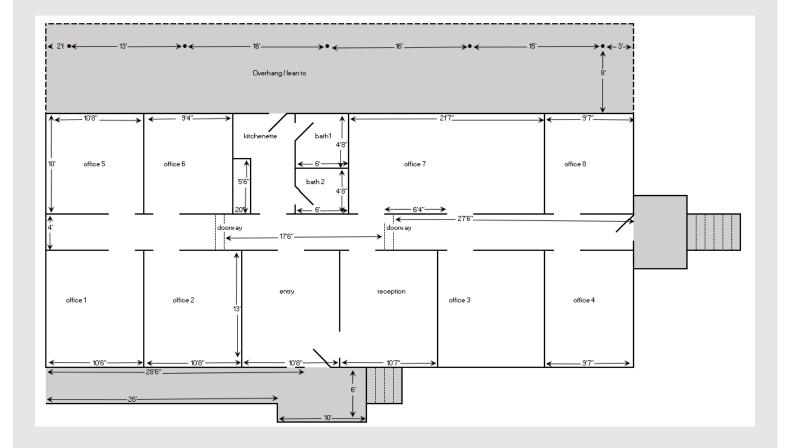

## OFFICE FLOOR PLAN

1200 WESTLAKE AVENUE N, SUITE 310 SEATTLE, WASHINGTON 98109 ©2025 WESTLAKE ASSOCIATES, INC. DISCLAIMER: This information has been secured from sources we believe to be reliable, but we make no representations or warranties, expressed or implied, as to the accuracy of the information. References to square footage, age, and numbers are approximate. Parties must verify the information and bear all risk for any inaccuracies.