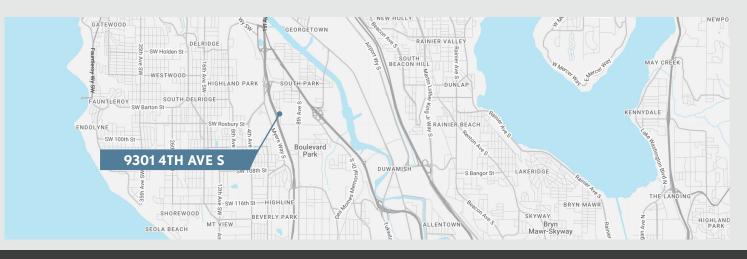

### SOUTH SEATTLE INDUSTRIAL YARD SPACE FOR LEASE

| PARCEL#           | 322404-9056   |
|-------------------|---------------|
| AVAILABLE BLDG SF | 2,000 SF      |
| USABLE LOT SF     | 90,976 SF     |
| LEASERATE         | \$29,000 / MO |
| LEASETYPE         | NNN           |

- Fenced Yard Area
- Total Lot Area: 2.1 Acres or 92,347 Lot SF
- Ideal for Vehicle or Equipment Storage
- 2,000 SqFt Office Space
- Easy Location for Large Truck Access
- Visibility and Exposure to SR-509
- Excellent Access to SR-509 & SR-99
- Zoning: (I) Industrial, King County