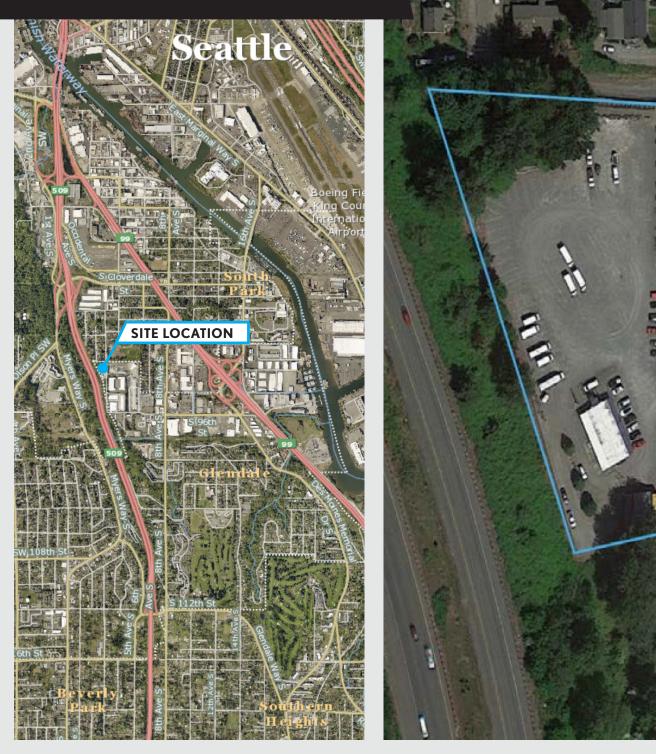

### SOUTH SEATTLE INDUSTRIAL YARD SPACE FOR LEASE

| PARCEL#           | 322404-9056   |
|-------------------|---------------|
| AVAILABLE BLDG SF | 2,000 SF      |
| USABLE LOT SF     | 90,976 SF     |
| LEASERATE         | \$29,000 / MO |
| LEASETYPE         | NNN           |

- Fenced Yard Area
- Total Lot Area: 2.1 Acres or 92,347 Lot SF
- Ideal for Vehicle or Equipment Storage
- 2,000 SqFt Office Space
- Easy Location for Large Truck Access
- Visibility and Exposure to SR-509
- Excellent Access to SR-509 & SR-99
- Zoning: (I) Industrial, King County