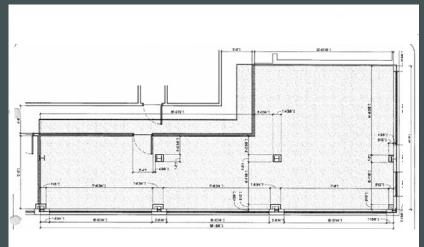

## Executive Offices with Flexible Rates & Terms: (\$24.00/SF FSG)

- + Second Floor - Suite 211: 1,199 RSF - Suite 212: 632 RSF
- + Third Floor
  Suite 303: 270 RSF
  Suite 312: 883 RSF
  Suite 313: 236 RSF (can be combined with Suite 312 to create 1,119 RSF)
- + Fourth Floor - Suite 402: 1.017 RSF

#### Suite 211: 1,199 RSF

Suite 312 & 313: 883 RSF & 236 RSF

www.cbre.com/Pittsburgh

#### Suite 212: 632 RSF

#### Suite 402: 1,017 RSF

CBRE