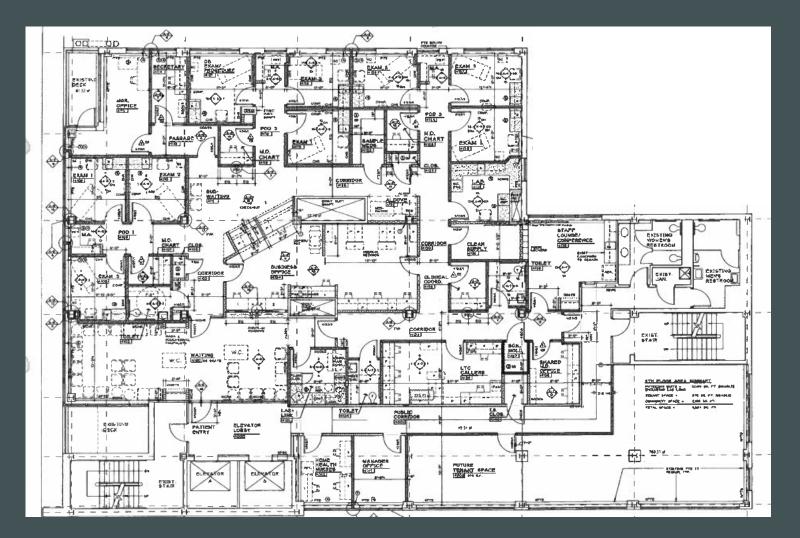

room. Available Immediately.
- + Fourth Floor: 5,342-6,359 RSF Plug and Play Medical Clinic. Available 1/1/2024 (Full Floor Opportunity)

## Executive Offices with Flexible Rates & Terms: (\$24.00/SF FSG)

- + Second Floor - Suite 211: 1,199 RSF - Suite 212: 632 RSF
- + Third Floor
  Suite 303: 270 RSF
  Suite 312: 883 RSF
  Suite 313: 236 RSF (can be combined with Suite 312 to create 1,119 RSF)
- + Fourth Floor - Suite 402: 1.017 RSF

733 Washington Road Pittsburgh, PA 15228

#### Legacy Building in Uptown Mt. Lebanon



## **Contact Us**

Charlie Must, CCIM

Senior Associate +1 412 996 1163 charlie.must@cbre.com Pat Greene Senior Vice President +1 412 471 3017 pj.greene@cbre.com

## **Medical Spaces:**

## Suite 204: 2,169 RSF





## **Medical Spaces:**

## Suite 401: 5,342-6,359 RSF





## **Medical Spaces:**

#### Suite 204: 2,169 RSF



Suite 401: 5,342-6,359 RSF





## **Executive Spaces:**

#### Suite 211: 1,199 RSF



Suite 312 & 313: 883 RSF & 236 RSF



www.cbre.com/Pittsburgh

#### Suite 212: 632 RSF



#### Suite 303: 270 RSF



#### Suite 402: 1,017 RSF



CBRE

## **Office** | For Lease

### **Executive Spaces:**



© 2025 CBRE, Inc. All rights reserved. This information has been obtained from sources believed reliable, but has not been verified for accuracy or completeness. You should conduct a careful, independent investigation of the property and verify all information. Any reliance on this information is solely at your own risk. CBRE and the CBRE logo are service marks of CBRE, Inc. All other marks displayed on this document are the property of their r