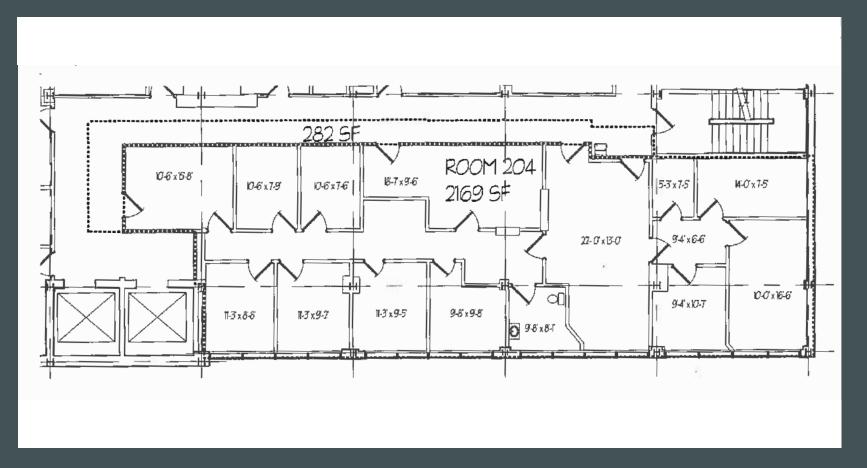

RSF Move-in Ready Medical Suite with plumping in each exam room. Available Immediately.
- + Fourth Floor: 5,342-6,359 RSF Plug and Play Medical Clinic. Available 1/1/2024 (Full Floor Opportunity)

## Executive Offices with Flexible Rates & Terms: (\$24.00/SF FSG)

- + Second Floor - Suite 211: 1,199 RSF - Suite 212: 632 RSF
- + Third Floor
  Suite 303: 270 RSF
  Suite 312: 883 RSF
  Suite 313: 236 RSF (can be combined with Suite 312 to create 1,119 RSF)
- + Fourth Floor - Suite 402: 1.017 RSF

733 Washington Road Pittsburgh, PA 15228

#### Legacy Building in Uptown Mt. Lebanon



## **Contact Us**

Charlie Must, CCIM

Senior Associate +1 412 996 1163 charlie.must@cbre.com Pat Greene Senior Vice President +1 412 471 3017 pj.greene@cbre.com

## **Medical Spaces:**

## Suite 204: 2,169 RSF





## **Medical Spaces:**

## Suite 401: 5,342-6,359 RSF





## **Medical Spaces:**

#### Suite 204: 2,169 RSF



Suite 401: 5,342-6,359 RSF





## **Executive Spaces:**

#### Suite 211: 1,199 RSF



Suite 312 & 313: 883 RSF & 236 RSF



www.cbre.com/Pittsburgh

#### Suite 212: 632 RSF



#### Suite 303: 270 RSF



#### Suite 402: 1,017 RSF



CBRE

## **Office** | For Lease

### **Executive Spaces:**



© 2025 CBRE, Inc. All rights reserved. This information has been obtained from sources believed reliable, but has not been verified for accuracy or completeness. You should conduct a careful, independent investigation of the property and verify all information. Any reliance on this information is solely at your own risk. CBRE and the CBRE logo are service marks of CBRE, Inc. All other m