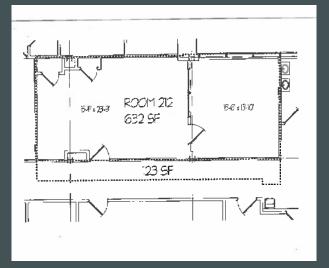

211: 1,199 RSF - Suite 212: 632 RSF
- + Third Floor
  Suite 303: 270 RSF
  Suite 312: 883 RSF
  Suite 313: 236 RSF (can be combined with Suite 312 to create 1,119 RSF)
- + Fourth Floor - Suite 402: 1.017 RSF

733 Washington Road Pittsburgh, PA 15228

#### Legacy Building in Uptown Mt. Lebanon



## **Contact Us**

Charlie Must, CCIM

Senior Associate +1 412 996 1163 charlie.must@cbre.com Pat Greene Senior Vice President +1 412 471 3017 pj.greene@cbre.com

## **Medical Spaces:**

## Suite 204: 2,169 RSF





## **Medical Spaces:**

## Suite 401: 5,342-6,359 RSF





## **Medical Spaces:**

#### Suite 204: 2,169 RSF



Suite 401: 5,342-6,359 RSF





## **Executive Spaces:**

#### Suite 211: 1,199 RSF



Suite 312 & 313: 883 RSF & 236 RSF



www.cbre.com/Pittsburgh

#### Suite 212: 632 RSF



#### Suite 303: 270 RSF



#### Suite 402: 1,017 RSF



CBRE

## **Office** | For Lease

### **Executive Spaces:**



© 2025 CBRE, Inc. All rights reserved. This information has been obtained from sources believed reliable, but has not been verified for accuracy or completeness. You should conduct a careful, independent investigation of the property and verify all information. Any reliance on this information is solely at your own risk. CBRE and the CBRE logo are service marks of CBRE, Inc. All other marks displayed on this document are the property of their respective owners, and the use of such logos does not imply any affiliation with or endorsement of CBRE. Photos herein are the property of their respective owners. Use of these images without the express written consent of the owner