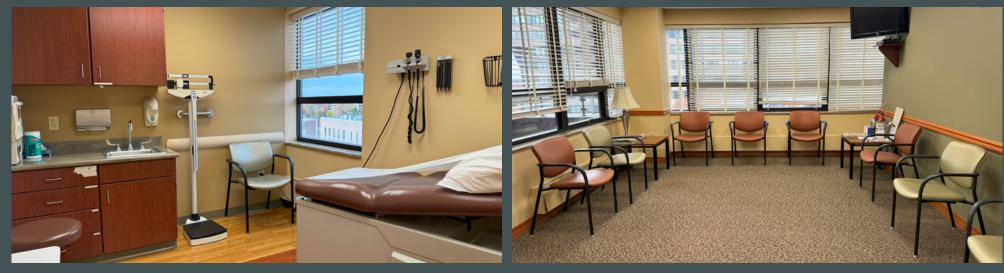

## **Medical Spaces:**

## Suite 204: 2,169 RSF

## Suite 401: 5,342-6,359 RSF

#### Suite 204: 2,169 RSF

Suite 401: 5,342-6,359 RSF