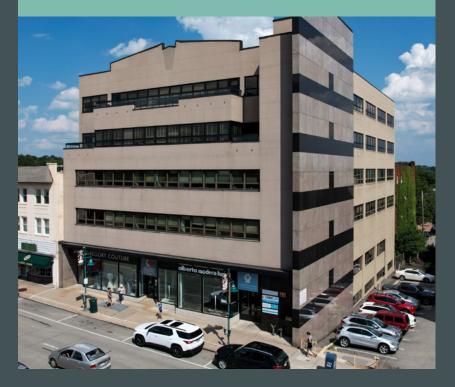

# 733 Washington Road

733 Washington Road Pittsburgh, PA 15228

#### Legacy Building in Uptown Mt. Lebanon

#### **Property Highlights:**

- + Walkable to all uptown Mt. Lebanon shops and restaurants
- + Parking leases available directly across the street in a municipal-controlled lot
- + Longstanding local ownership with presence in the building
- + Medical and Executive Office Spaces Available