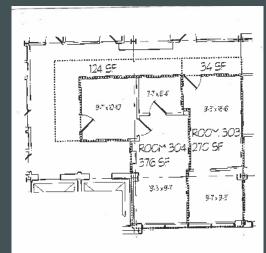

#### Suite 303: 270 RSF

## Executive Offices with Flexible Rates & Terms: (\$24.00/SF FSG)

- + Second Floor - Suite 211: 1,199 RSF - Suite 212: 632 RSF
- + Third Floor
  Suite 303: 270 RSF
  Suite 312: 883 RSF
  Suite 313: 236 RSF (can be combined with Suite 312 to create 1,119 RSF)
- + Fourth Floor - Suite 402: 1.017 RSF