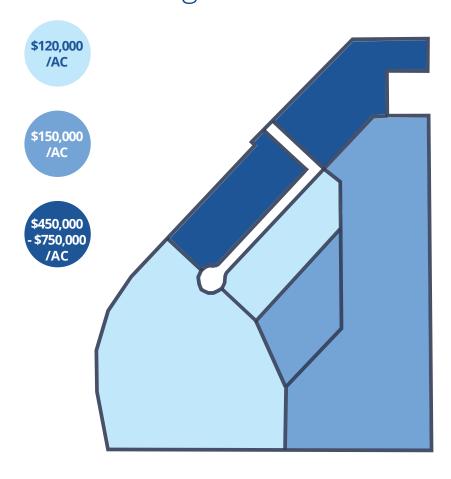

# Property Information

| Sale Price    | \$120,000 - \$750,000/Acre               |
|---------------|------------------------------------------|
| Lot Size      | 69.73 Acres                              |
| Frontage      | ±1,830′ Lansing Rd                       |
| Electric      | At site                                  |
| Gas           | At site                                  |
| Zoning        | M-1 Industrial                           |
| Water/Sewer   | Municipal                                |
| Parcel Number | 080 003 200 051 00<br>080 003 200 041 00 |
| Municipality  | Windsor Charter Township                 |
| SEV           | \$544,300.00                             |
| Tax Value     | \$34,836.44                              |
|               |                                          |

## Parcel Pricing