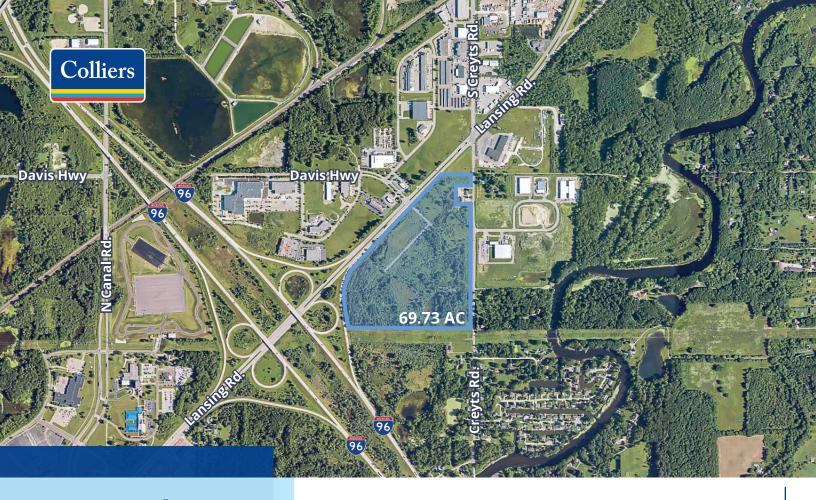

# 69.73-Acre Industrial Parcel for Development

Intersection of Creyts Rd. and Lansing Rd, Dimondale, MI 48821

### **Property Description**

This 69.73-acre parcel is located at the corner of Creyts Road and Lansing Road and adjacent to the I-96/Lansing Road Exit (98B). There is  $\pm 1,830'$  of frontage along Lansing Road and  $\pm 2,032'$  of combined frontage along Creyts Road. Zoned M-1, this property allows for a variety of Industrial uses.