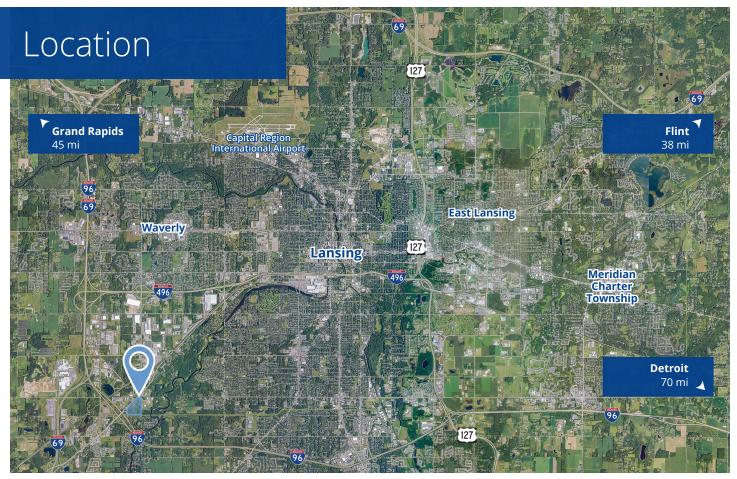

### **Location Highlights**

- Located in a high traffic logistics corridor
- Adjacent to the I-96/Lansing Road Interchange and 1.2 miles from the I-96/I-69 Junction
- High visibility from I-96
- Other surrounding businesses in proximity include: GM Lansing Delta Assembly, Michigan State Police Headquarters and Training Academy, MDOT OFS Operations Field Office, Ryder Logistics, Meijer Distribution, and many more