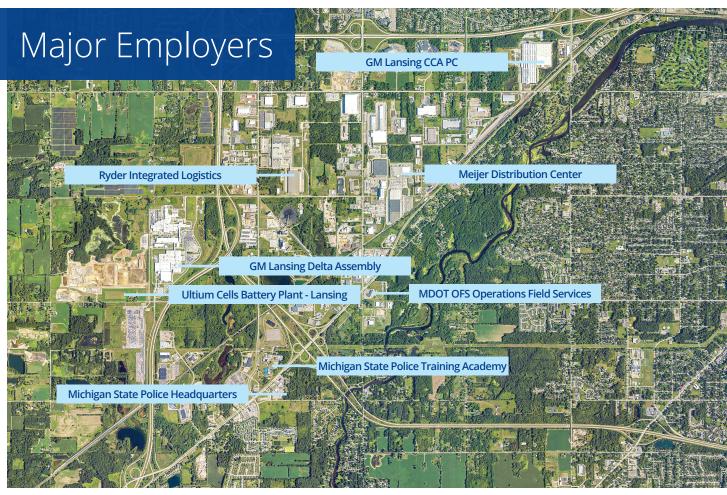

### **Location Highlights**

- Located in a high traffic logistics corridor
- Adjacent to the I-96/Lansing Road Interchange and 1.2 miles from the I-96/I-69 Junction
- High visibility from I-96
- Other surrounding businesses in proximity include: GM Lansing Delta Assembly, Michigan State Police Headquarters and Training Academy, MDOT OFS Operations Field Office, Ryder Logistics, Meijer Distribution, and many more