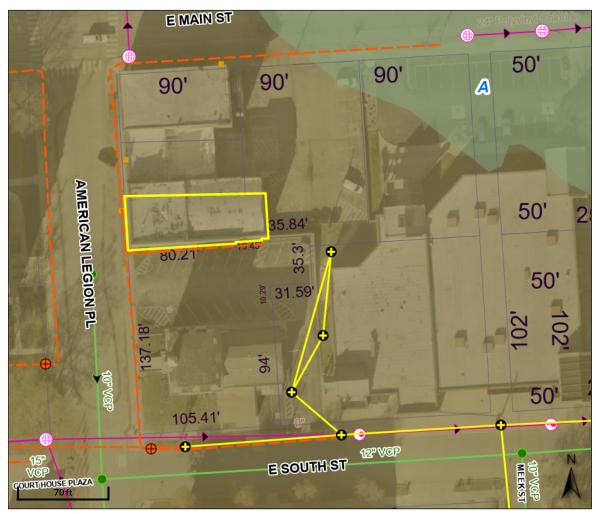

Sec/Twp/Rngn/aClassn/a19 W Main StProperty Address9 American Legion PlAcreagen/aGreenfield, IN 46140

Greenfield

**District** GREENFIELD CITY

Brief Tax Description MR SMD L9, MR SD 4' L9, MR SED 10 X 42 1/2 L10 BL11