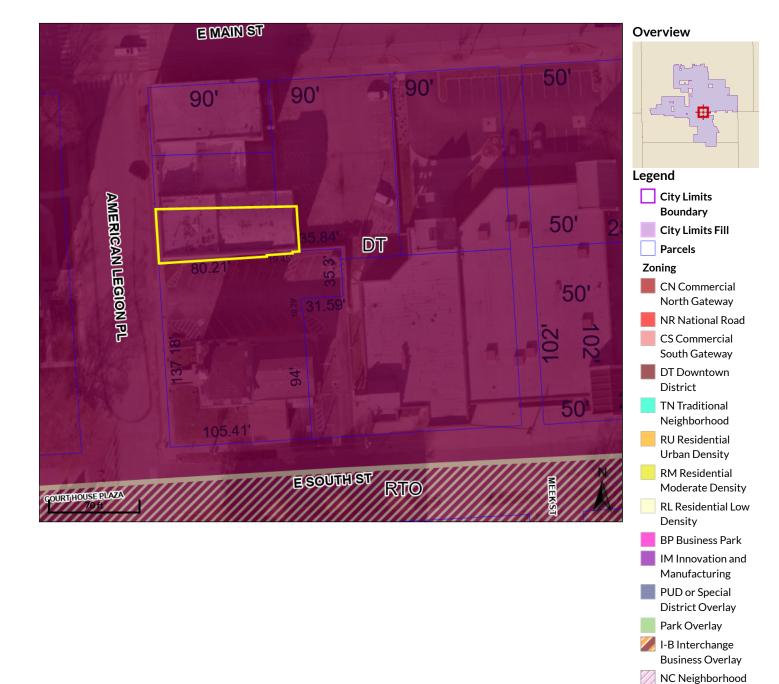

### Overview

# Legend

- City Limits
  Boundary
- City Limits Fill
- Parcels
- Easements
- UGlines
- OHlines
- Poles
- Pedestals
  - **Street Names**
- Sanitary Lift
  Stations

(Note: Not to be used on legal documents)

Parcel ID 30-11-05-101-019.000-009 Alternate ID 30-11-05-101-019.000-009 Owner Address Tuttle Development Mainstreet LLC

Commercial Node RTO Recreational Trail Overlay Street Names