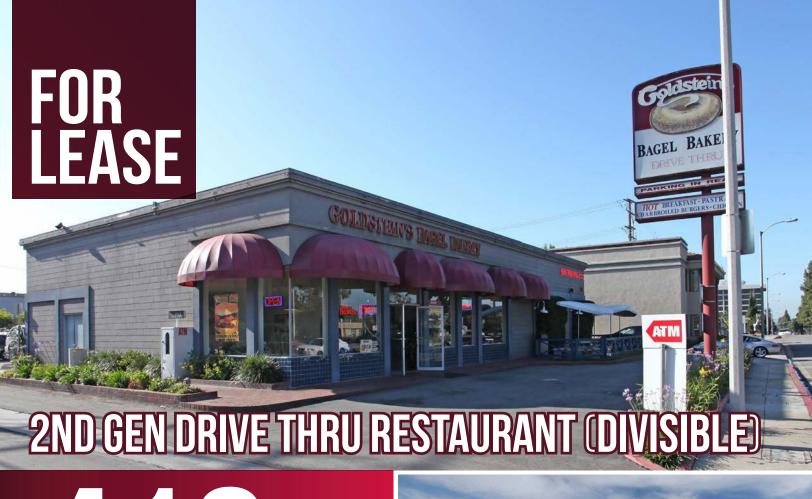

# PROPERTY INFORMATION

ASKING RATE: Call Broker

PREMISES: ±4,109 SF

PREMISES DEMISED: #1: ±1,313 SF
#2: ±2,796 SF

YEAR BUILT: 1970

PARKING: 19 spaces per CUP

ZONING: CG -ARC2\*

5773-002-031

### PROPERTY HIGHLIGHTS -

- Former Goldstein's Bagel Bakery
- Monument Sign on Santa Anita Avenue
- First time on the Market in 30 years
- 600 AMPS Power
- CUP in Place
- Two, ADA Restrooms, and Outdoor Patio
- Divisible to Two (2) Tenants:  $\pm 2,796$  SF and  $\pm 1,313$  SF