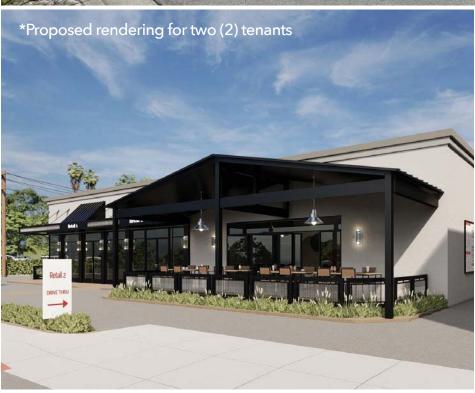

# 412

N SANTA ANITA AVE ARCADIA, CA 91006

| *Proposed rendering for two (2) tenants |
|-----------------------------------------|

### PROPERTY HIGHLIGHTS -

- Former Goldstein's Bagel Bakery
- Monument Sign on Santa Anita Avenue
- First time on the Market in 30 years
- 600 AMPS Power
- CUP in Place
- Two, ADA Restrooms, and Outdoor Patio
- Divisible to Two (2) Tenants:  $\pm 2,796$  SF and  $\pm 1,313$  SF