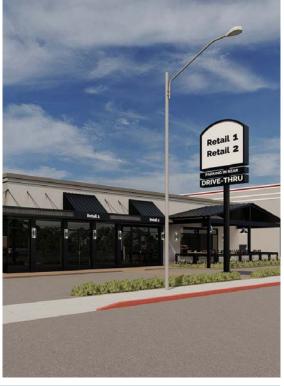

### PROPERTY HIGHLIGHTS -

- Former Goldstein's Bagel Bakery
- Monument Sign on Santa Anita Avenue
- First time on the Market in 30 years
- 600 AMPS Power
- CUP in Place
- Two, ADA Restrooms, and Outdoor Patio
- Divisible to Two (2) Tenants:  $\pm 2,796$  SF and  $\pm 1,313$  SF