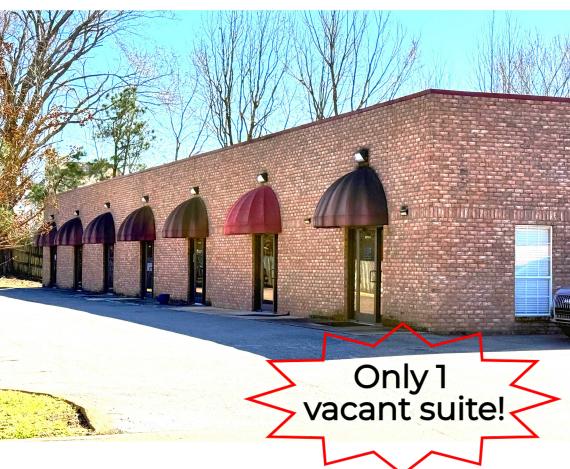

## Arlington office building for sale!

5674 Cleaves Circle, Arlington, TN 38002

Single story office property in Arlington, TN, for sale. Long-term tenants in place with below market rents. Ideal for investment.

#### **Highlights**

- Six of seven suites leased in office property in Arlington, TN, for sale.
- Property built in 2003, approximately 4480 square feet.
- Six tenants in place, many for 10 years or more.
- Leases are full-service leases, approximately
  \$14.63/square foot, with tenant paying utilities only.
- Taxes\$10, 573/year, Insurnace \$3,901/year, CAM \$6,600/year, Common Water & Electric \$4,800/year
- All units have separate HVAC units and meters.
- Current NOI estimated at \$29,326. Adjusted NOI based on pro-forma estimated at \$60,000.
- Ideal for owner/user or investor!
- Offered for sale at \$779,000

#### **PROPERTY PHOTOS**

5674 Cleaves Circle 5674 Cleaves Circle | Arlington, TN 38002

### **PROPERTY PHOTOS**

5674 Cleaves Circle 5674 Cleaves Circle | Arlington, TN 38002

Arlington, TN 38002

All leases are currently full service leases with tenants paying utilities only. Landlord is paying taxes, insurance, and CAM.