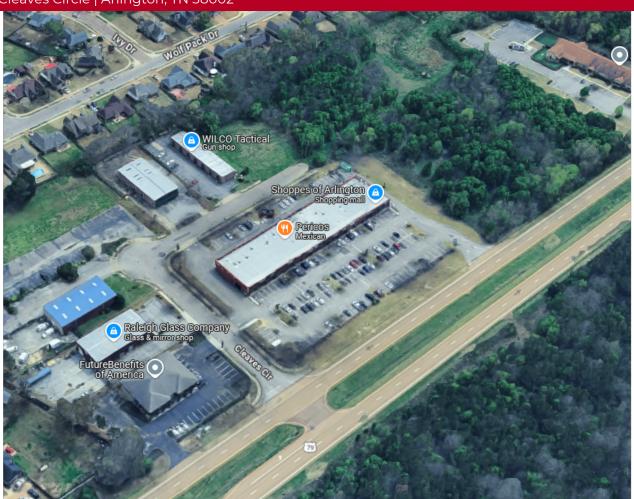

# **BUSINESS MAP** 5674 Cleaves Circle Loosahatchie Kiv 5674 Cleaves Circle | Arlington, TN 38002 20 385 Loosahatchie River WHIDDEN VILLAGE OF CAR ARLINGTON ARLINGT CROSSI ARLINGTON DOWNS PARI WAY 385 ARLINGTON HAYE EST CASA STATION MCGEE VILLAGE OF SUMMER MEADOWS Alton Wilson Dr HIDDEN MEADOWS M ARLINGTON TRACE SNYDER GROVE Memphis Alington Rd SUMMER MEADOWS 385 Google Map data ©2025 Imagery ©2025 Airbus, Landsat / Copernicus, Maxar Technologies