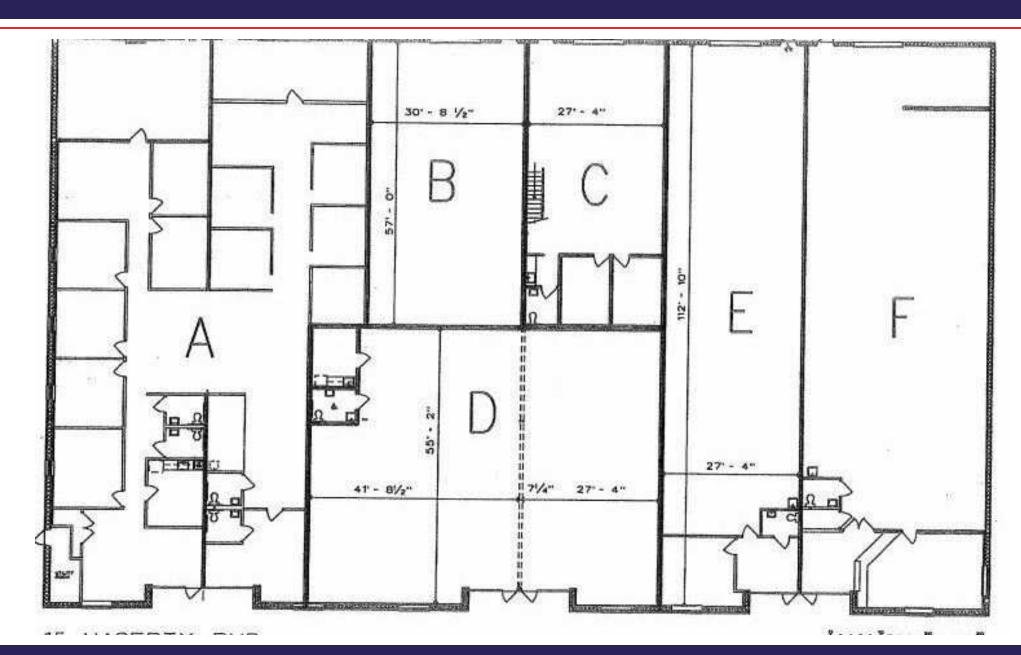

### **PROPERTY HIGHLIGHTS**

- 3,622 Total SF of Flex Space Available in Well Maintained Business Park
- Unit A Has +/-1,000 SF of Office & 2,622 SF of Warehouse
- 18'4" Clear Height with 1 Man Door & a 10' x 12' Overhead Door
- All Public Utilities. Substantial Parking On Site
- Property Has Great Visibility From Hagerty Blvd.
- Easy Access to Route 202 N & S
- West Goshen Twp I-2 Zoning Numerous Permitted Uses