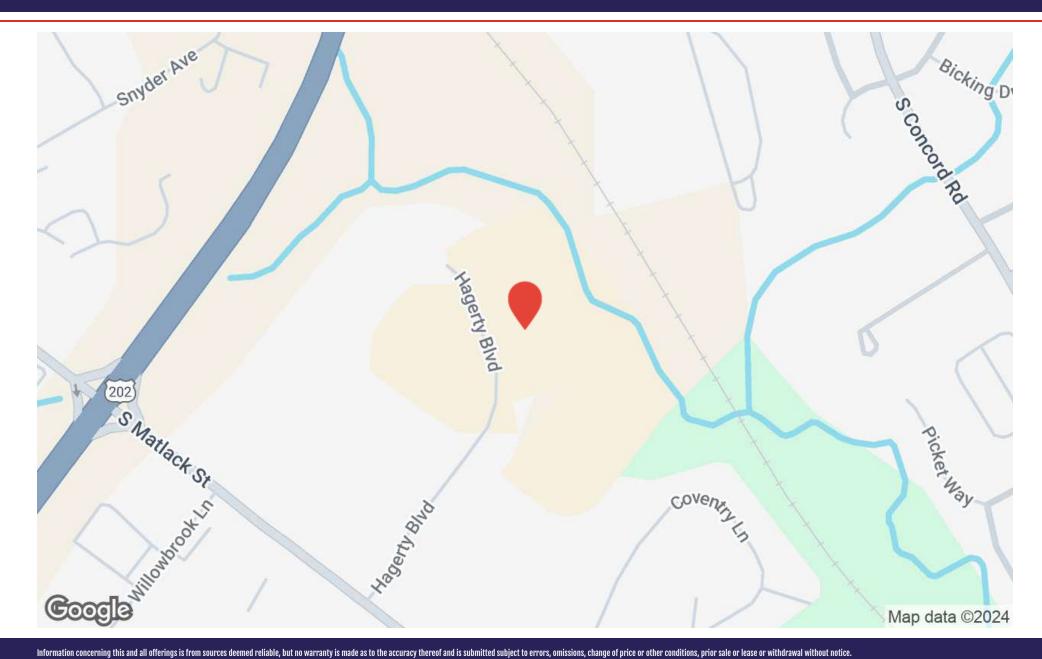

### **PROPERTY HIGHLIGHTS**

- 3,622 Total SF of Flex Space Available in Well Maintained Business Park
- Unit A Has +/-1,000 SF of Office & 2,622 SF of Warehouse
- 18'4" Clear Height with 1 Man Door & a 10' x 12' Overhead Door
- All Public Utilities. Substantial Parking On Site
- Property Has Great Visibility From Hagerty Blvd.
- Easy Access to Route 202 N & S
- West Goshen Twp I-2 Zoning Numerous Permitted Uses