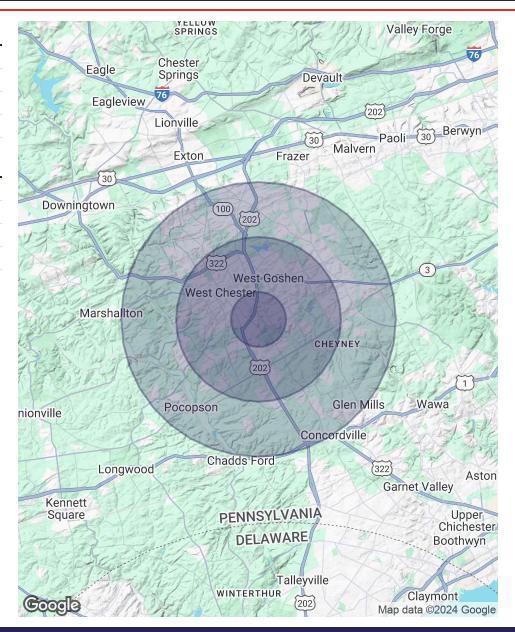

### **OFFERING SUMMARY**

| OFFERING SUMMARY  |           |           |                     |  |
|-------------------|-----------|-----------|---------------------|--|
| Lease Rate:       |           |           | \$14.00 SF/yr (NNN) |  |
| Available SF:     |           |           | 3,622 SF            |  |
| Building Size:    |           | 21,500 SF |                     |  |
| CAM               |           |           | \$3.00 / SF         |  |
| DEMOGRAPHICS      | 1 MILE    | 3 MILES   | 5 MILES             |  |
| Total Households  | 2,290     | 23,134    | 40,202              |  |
| Total Population  | 6,012     | 61,614    | 107,988             |  |
| Average HH Income | \$146,067 | \$159,665 | \$179,907           |  |
|                   |           |           |                     |  |

## **15 HAGERTY BLVD.** 15 Hagerty Blvd, West Chester, PA 19382-7594

**LARRY WYGANT** larry@swopelees.com 610.429.0200 x104

15 Hagerty Blvd, West Chester, PA 19382-7594

| POPULATION           | 1 MILE    | 3 MILES   | 5 MILES   |
|----------------------|-----------|-----------|-----------|
| Total Population     | 6,012     | 61,614    | 107,988   |
| Average Age          | 39        | 39        | 41        |
| Average Age (Male)   | 38        | 38        | 40        |
| Average Age (Female) | 40        | 40        | 42        |
| HOUSEHOLDS & INCOME  | 1 MILE    | 3 MILES   | 5 MILES   |
| Total Households     | 2,290     | 23,134    | 40,202    |
| # of Persons per HH  | 2.6       | 2.7       | 2.7       |
| Average HH Income    | \$146,067 | \$159,665 | \$179,907 |
| Average House Value  | \$553,893 | \$556,562 | \$609,866 |