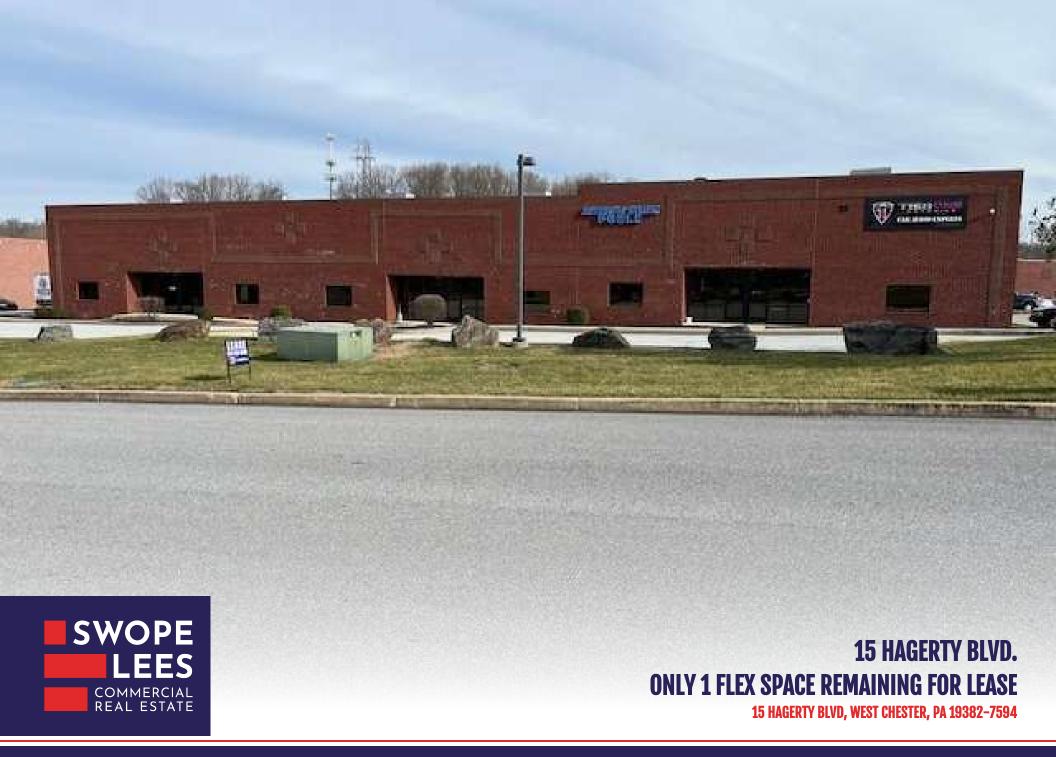

### PROPERTY DESCRIPTION

Only 1 Flex Space Remaining in a Well Established & Well Maintained Business Park!

### **PROPERTY HIGHLIGHTS**

- 3,622 Total SF of Flex Space Available in Well Maintained Business Park
- Unit A Has +/-1,000 SF of Office & 2,622 SF of Warehouse
- 18'4" Clear Height with 1 Man Door & a 10' x 12' Overhead Door
- All Public Utilities. Substantial Parking On Site
- Property Has Great Visibility From Hagerty Blvd.
- Easy Access to Route 202 N & S
- West Goshen Twp I-2 Zoning Numerous Permitted Uses