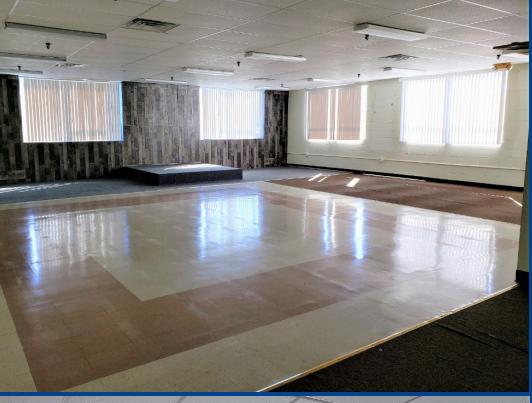

## Property Overview

4,500 sf second floor walk-up office space available for immediate occupancy. Two sets of private stairwells lead up to this bright office suite, which consists of two large open bullpens/meeting areas, administrative offices, and four individual-use bathrooms. Located just a couple of minutes east of the New Haven CBD with convenient access from I-91 and I-95. Plenty of street parking and some off-street parking.