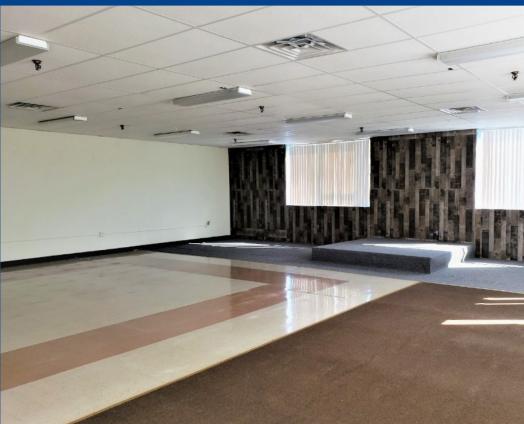

## Property Overview

4,500 sf second floor walk-up office space available for immediate occupancy. Two sets of private stairwells lead up to this bright office suite, which consists of two large open bullpens/meeting areas, administrative offices, and four individual-use bathrooms. Located just a couple of minutes east of the New Haven CBD with convenient access from I-91 and I-95. Plenty of street parking and some off-street parking.