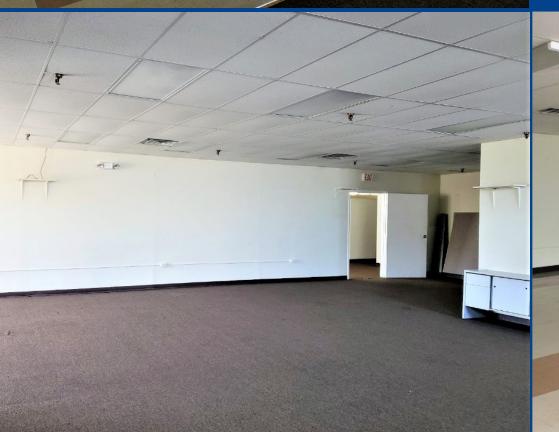

## Property Overview

4,500 sf second floor walk-up office space available for immediate occupancy. Two sets of private stairwells lead up to this bright office suite, which consists of two large open bullpens/meeting areas, administrative offices, and four individual-use bathrooms. Located just a couple of minutes east of the New Haven CBD with convenient access from I-91 and I-95. Plenty of street parking and some off-street parking.