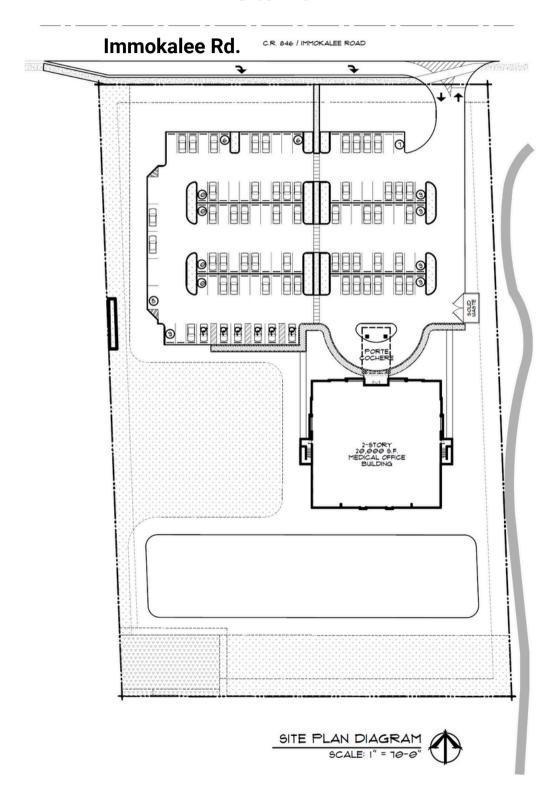

4119

Ivy Medical Center





#### THE PROPERTY

- New Construction
- MHK Architecture
- Medical parking
- Covered porte-cochere
- Lake Views

#### PRIME MEDICAL SPACE FOR LEASE

- 12,000 SF of ground floor space
- Customize your space now
- Generous TI Allowance
- Medical Parking
- Medical Zoning
- Medical Impact Fees Paid

- Available October 2024
- Easy Access to 1-75
- 20,000 SF Total
- Anchored by one of the most recognized dermatology practices in SW Florida

BASE RENT PER MO: \$35.00 PSF x 12,000 = \$35,000 CAM/OPERATING: \$ 9.50 PSF X 12,000 = \$ 9,500

SUBTOTAL: \$44,500

SALES TAX 2.0%: <u>\$890</u> TOTAL MONTHLY RENT: \$45,390

Bayfront Realty-Broker Bill Klohn (239) 571-9524 bklohn@me.com





## 7650 IMMOKALEE RD. UNIT 101 NAPLES, FL 34119

Ivy Medical Center

#### Site Plan





### 7650 IMMOKALEE RD. UNIT 101 NAPLES, FL 34119

Ivy Medical Center

1st Floor - Proposed Layout





# 7650 IMMOKALEE RD. UNIT 101 NAPLES, FL 34119

Ivy Medical Center

Property Renderings











# 7650 IMMOKALEE RD. NAPLES, FL 34119

Ivy Medical Center

Location Info

Close to I-75

### Мар