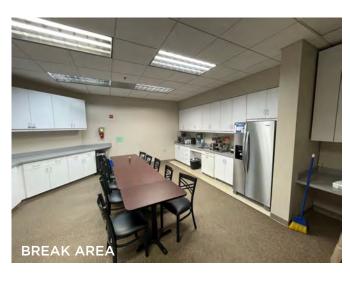

ion
- > Break area/kitchen
- > Open space with 12 workstations or small collaborative living spaces
- > Filing area
- > Small storage room





**A** 4800 MAIN ST, SUITE 400 • KANSAS CITY, MO 64112

P 816.895.4800 W OPENAREA.COM

## **INTERIOR PHOTOS - SUITE 220:**

Professional, upscale build-out with custom-made workstations















#### AREA REAL ESTATE ADVISORS

# SUITE 240 PLAN:

- > 1,436 SF
- > Bullpen
- > Break area
- > Conference Room
- > Office/Conference Room

















## SUITE 250 PLAN:

- > 4,858 SF
- > 7 8 offices on glass
- > 1 2 conference rooms
- > Reception & waiting
- > Break room / kitchen
- > Open office





**A** 4800 MAIN ST, SUITE 400 • KANSAS CITY, MO 64112

P 816.895.4800 W OPENAREA.COM

A REAL ESTATE ADVISORS

# INTERIOR PHOTOS - SUITE 250:













## MORE INFORMATION:

#### **JAY HAWKINS**

D 816.895.4808

**E** JHAWKINS@OPENAREA.COM

#### TIM SCHAFFER

**D** 816.876.2535

E TSCHAFFER@OPENAREA.COM