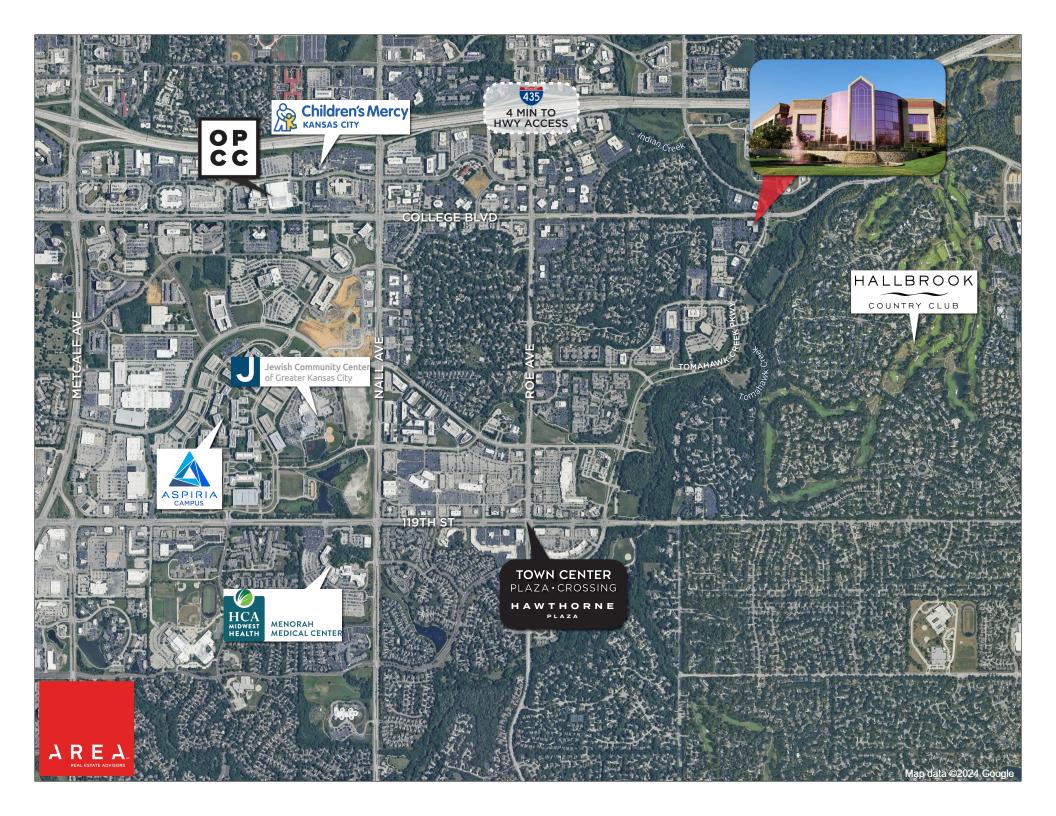

# 3401 COLLEGE BLVD LEAWOOD, KS

#### **OFFICE HIGHLIGHTS:**

Class A office space available:

Suite 220: 3,795 SF

Suite 250: 4,858 SF

\$27.00 PSF, Full-Service

Abundant surface parking

Located at the prominent intersection of College Boulevard & Tomahawk Creek Parkway with 20,287 Cars per day

Minutes from I-435 along with numerous retailers, restaurants and walking trails