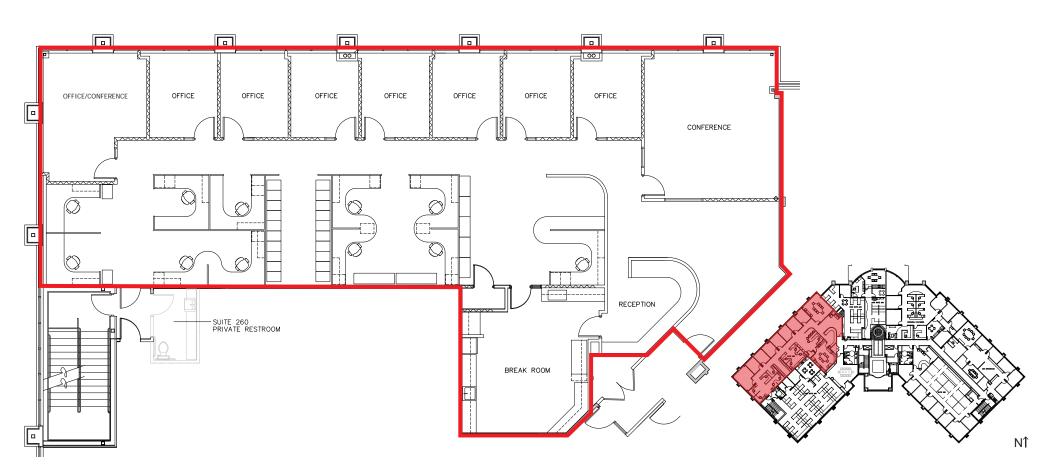

## SUITE 250 PLAN:

- > 4,858 SF
- > 7 8 offices on glass
- > 1 2 conference rooms
- > Reception & waiting
- > Break room / kitchen
- > Open office

**A** 4800 MAIN ST, SUITE 400 • KANSAS CITY, MO 64112

P 816.895.4800 W OPENAREA.COM