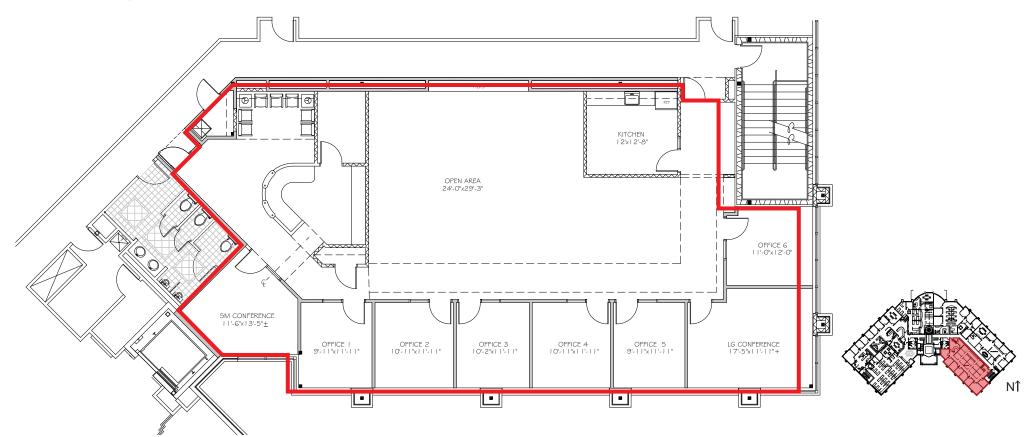

## SUITE 250 PLAN:

- > 4,858 SF
- > 7 8 offices on glass
- > 1 2 conference rooms
- > Reception & waiting
- > Break room / kitchen
- > Open office

**A** 4800 MAIN ST, SUITE 400 • KANSAS CITY, MO 64112

P 816.895.4800 W OPENAREA.COM