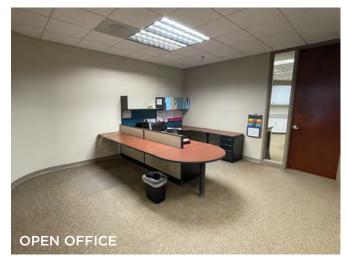

ception
- > Break area/kitchen
- > Open space with 12 workstations or small collaborative living spaces
- > Filing area
- > Small storage room





**A** 4800 MAIN ST, SUITE 400 • KANSAS CITY, MO 64112

P 816.895.4800 W OPENAREA.COM

## **INTERIOR PHOTOS - SUITE 220:**

Professional, upscale build-out with custom-made workstations















#### AREA REAL ESTATE ADVISORS

# SUITE 240 PLAN:

- > 1,436 SF
- > Bullpen
- > Break area
- > Conference Room
- > Office/Conference Room

















## SUITE 250 PLAN:

- > 4,858 SF
- > 7 8 offices on glass
- > 1 2 conference rooms
- > Reception & waiting
- > Break room / kitchen
- > Open office





**A** 4800 MAIN ST, SUITE 400 • KANSAS CITY, MO 64112

P 816.895.4800 W OPENAREA.COM

A REAL ESTATE ADVISORS

# INTERIOR PHOTOS - SUITE 250:













## MORE INFORMATION:

#### **JAY HAWKINS**

D 816.895.4808

**E** JHAWKINS@OPENAREA.COM

#### TIM SCHAFFER

**D** 816.876.2535

E TSCHAFFER@OPENAREA.COM