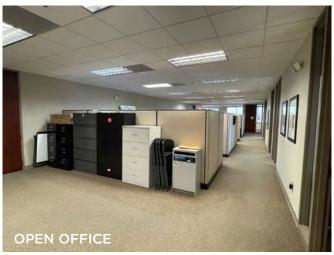

ption
- > Break area/kitchen
- > Open space with 12 workstations or small collaborative living spaces
- > Filing area
- > Small storage room





**A** 4800 MAIN ST, SUITE 400 • KANSAS CITY, MO 64112

P 816.895.4800 W OPENAREA.COM

## **INTERIOR PHOTOS - SUITE 220:**

Professional, upscale build-out with custom-made workstations















#### AREA REAL ESTATE ADVISORS

# SUITE 240 PLAN:

- > 1,436 SF
- > Bullpen
- > Break area
- > Conference Room
- > Office/Conference Room

















## SUITE 250 PLAN:

- > 4,858 SF
- > 7 8 offices on glass
- > 1 2 conference rooms
- > Reception & waiting
- > Break room / kitchen
- > Open office





**A** 4800 MAIN ST, SUITE 400 • KANSAS CITY, MO 64112

P 816.895.4800 W OPENAREA.COM

A REAL ESTATE ADVISORS

# INTERIOR PHOTOS - SUITE 250:













## MORE INFORMATION:

#### **JAY HAWKINS**

D 816.895.4808

**E** JHAWKINS@OPENAREA.COM

#### TIM SCHAFFER

**D** 816.876.2535

E TSCHAFFER@OPENAREA.COM