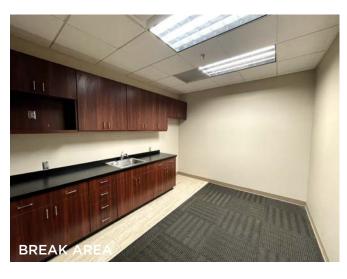

parking

Located at the prominent intersection of College Boulevard & Tomahawk Creek Parkway with 20,287 Cars per day

Minutes from I-435 along with numerous retailers, restaurants and walking trails

## SUITE 220 POTENTIAL SPACE PLAN:

- > 3,795 SF
- > 7 offices on glass
- > 1 conference room
- > Reception
- > Break area/kitchen
- > Open space with 12 workstations or small collaborative living spaces
- > Filing area
- > Small storage room





**A** 4800 MAIN ST, SUITE 400 • KANSAS CITY, MO 64112

P 816.895.4800 W OPENAREA.COM

## **INTERIOR PHOTOS - SUITE 220:**

Professional, upscale build-out with custom-made workstations















#### AREA REAL ESTATE ADVISORS

# SUITE 240 PLAN:

- > 1,436 SF
- > Bullpen
- > Break area
- > Conference Room
- > Office/Conference Room

















## SUITE 250 PLAN:

- > 4,858 SF
- > 7 8 offices on glass
- > 1 2 conference rooms
- > Reception & waiting
- > Break room / kitchen
- > Open office





**A** 4800 MAIN ST, SUITE 400 • KANSAS CITY, MO 64112

P 816.895.4800 W OPENAREA.COM

A REAL ESTATE ADVISORS

# INTERIOR PHOTOS - SUITE 250:













## MORE INFORMATION:

#### **JAY HAWKINS**

D 816.895.4808

**E** JHAWKINS@OPENAREA.COM

#### TIM SCHAFFER

**D** 816.876.2535

E TSCHAFFER@OPENAREA.COM