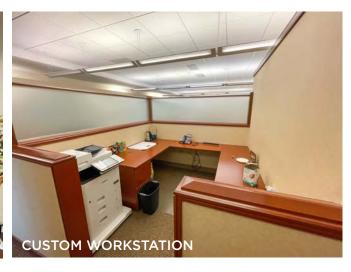

## **INTERIOR PHOTOS - SUITE 220:**

Professional, upscale build-out with custom-made workstations