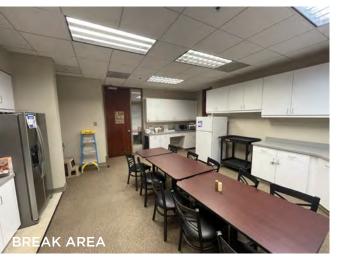

n
- > Break area/kitchen
- > Open space with 12 workstations or small collaborative living spaces
- > Filing area
- > Small storage room





**A** 4800 MAIN ST, SUITE 400 • KANSAS CITY, MO 64112

P 816.895.4800 W OPENAREA.COM

## **INTERIOR PHOTOS - SUITE 220:**

Professional, upscale build-out with custom-made workstations















#### AREA REAL ESTATE ADVISORS

# SUITE 240 PLAN:

- > 1,436 SF
- > Bullpen
- > Break area
- > Conference Room
- > Office/Conference Room

















## SUITE 250 PLAN:

- > 4,858 SF
- > 7 8 offices on glass
- > 1 2 conference rooms
- > Reception & waiting
- > Break room / kitchen
- > Open office





**A** 4800 MAIN ST, SUITE 400 • KANSAS CITY, MO 64112

P 816.895.4800 W OPENAREA.COM

A REAL ESTATE ADVISORS

# INTERIOR PHOTOS - SUITE 250:













## MORE INFORMATION:

#### **JAY HAWKINS**

D 816.895.4808

**E** JHAWKINS@OPENAREA.COM

#### TIM SCHAFFER

**D** 816.876.2535

E TSCHAFFER@OPENAREA.COM