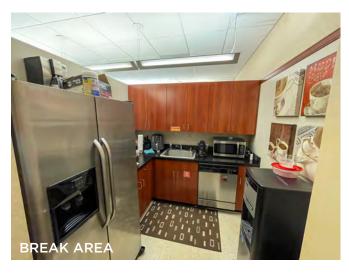

#### **OFFICE HIGHLIGHTS:**





Class A office space available:

Suite 220: 3,795 SF

Suite 250: 4,858 SF

\$27.00 PSF, Full-Service

Abundant surface parking

Located at the prominent intersection of College Boulevard & Tomahawk Creek Parkway with 20,287 Cars per day

Minutes from I-435 along with numerous retailers, restaurants and walking trails

## SUITE 220 POTENTIAL SPACE PLAN:

- > 3,795 SF
- > 7 offices on glass
- > 1 conference room
- > Reception
- > Break area/kitchen
- > Open space with 12 workstations or small collaborative living spaces
- > Filing area
- > Small storage room





**A** 4800 MAIN ST, SUITE 400 • KANSAS CITY, MO 64112

P 816.895.4800 W OPENAREA.COM

## **INTERIOR PHOTOS - SUITE 220:**

Professional, upscale build-out with custom-made workstations















#### AREA REAL ESTATE ADVISORS

# SUITE 240 PLAN:

- > 1,436 SF
- > Bullpen
- > Break area
- > Conference Room
- > Office/Conference Room

















## SUITE 250 PLAN:

- > 4,858 SF
- > 7 8 offices on glass
- > 1 2 conference rooms
- > Reception & waiting
- > Break room / kitchen
- > Open office





**A** 4800 MAIN ST, SUITE 400 • KANSAS CITY, MO 64112

P 816.895.4800 W OPENAREA.COM

A REAL ESTATE ADVISORS

# INTERIOR PHOTOS - SUITE 250:













## MORE INFORMATION:

#### **JAY HAWKINS**

D 816.895.4808

**E** JHAWKINS@OPENAREA.COM

#### TIM SCHAFFER

**D** 816.876.2535

E TSCHAFFER@OPENAREA.COM