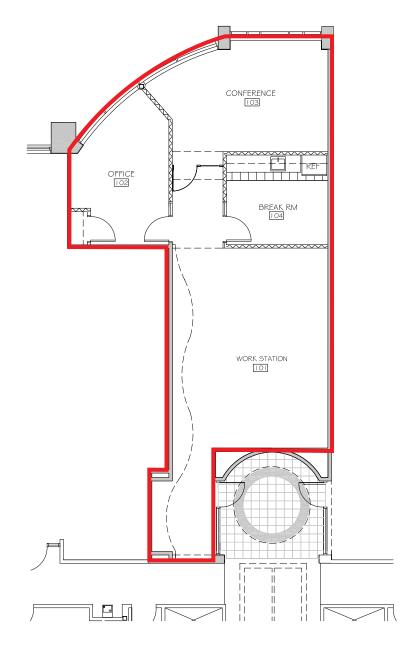

## SUITE 250 PLAN:

- > 4,858 SF
- > 7 8 offices on glass
- > 1 2 conference rooms
- > Reception & waiting
- > Break room / kitchen
- > Open office

**A** 4800 MAIN ST, SUITE 400 • KANSAS CITY, MO 64112

P 816.895.4800 W OPENAREA.COM