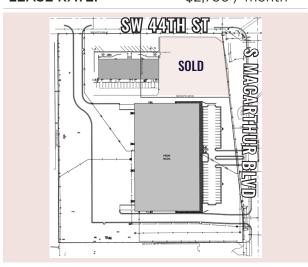

## 6000 SW 44TH STREET OKLAHOMA CITY, OK 73179

An excellent opportunity for a ground lease due to the increasing daytime population in the surrounding area.

## **PROPERTY FEATURES**

**SITE AREA:** ± 9.70 Acres

**LEASE RATE:** \$2,750 / month

| . 560                   | 1      |         |         |   | PORT Wingspread Penn South Skyview Village |                           |
|-------------------------|--------|---------|---------|---|--------------------------------------------|---------------------------|
| Demographics            | 1 Mile | 3 Miles | 5 Miles |   | James James                                | Lakeridge Run Kingsridge  |
| 2020 Population         | 109    | 23,941  | 111,767 | 4 | Williamson                                 | NW.12th.st                |
| 2024 Population         | 83     | 24,089  | 115,090 |   | Farm                                       | SW-134th-St Country Place |
| 2029 Est Population     | 84     | 24,176  | 118,264 |   |                                            | County Place              |
| 2024 Daytime Population | 5 344  | 46.032  | 105.922 |   | - 18                                       | Featherstone              |