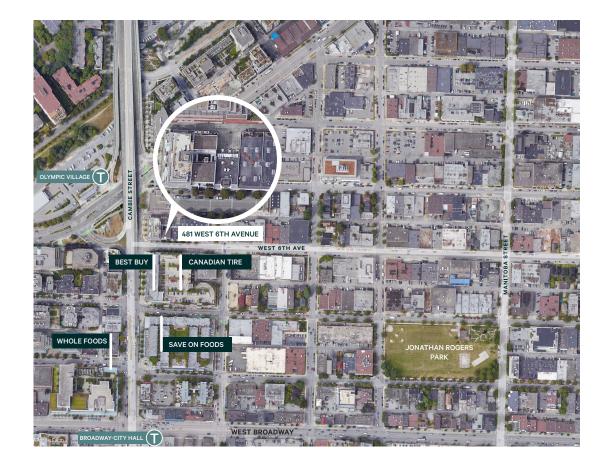

**Tenancy Details** Term: 3 years

Gross Rent: Leased at \$3,000/mo + Hydro

Lease Expiry: July, 2025

Parking 1 reserved parking stall

Asking Price \$849,000

**Comments** The Subject Property is steps away from the Yaletown

Canada Line Station, Vancouver Police Headquarters and located in the popular Cambie Street Shopping District including Best Buy, Canadian Tire, Save-On

Foods, Home Depot, and Whole Foods.

PLEASE DO NOT DISTURB THE TENANT OR ITS STAFF