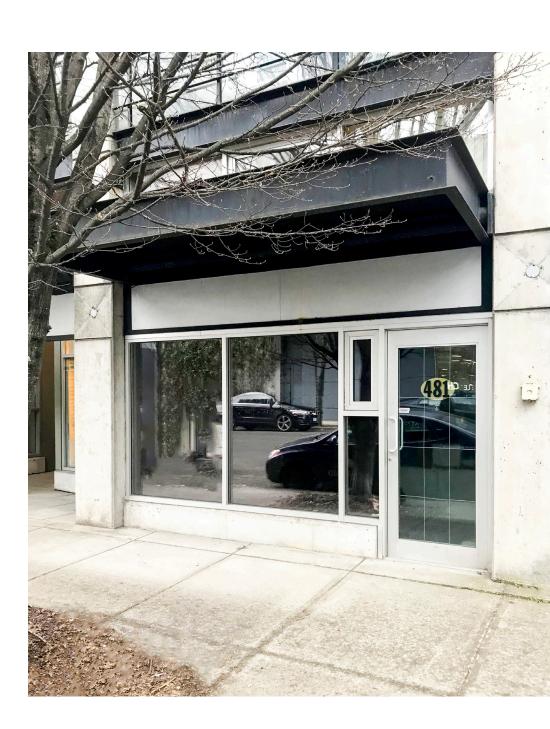

## 481 West 6th Ave.

Vancouver, BC

# Rare opportunity to purchase a fully improved ground floor strata unit at 6th & Cambie

Size 675 SF

**Legal Description** Strata Lot 15, District Lot 302, Plan LMS 2998

**PID** 023-941-588

**Zoning** C-3A (Permitted uses include retail and office)

**Tenancy Details** Term: 3 years

Gross Rent: Leased at \$3,000/mo + Hydro

Lease Expiry: July, 2025

Parking 1 reserved parking stall

Asking Price \$849,000

**Comments** The Subject Property is steps away from the Yaletown