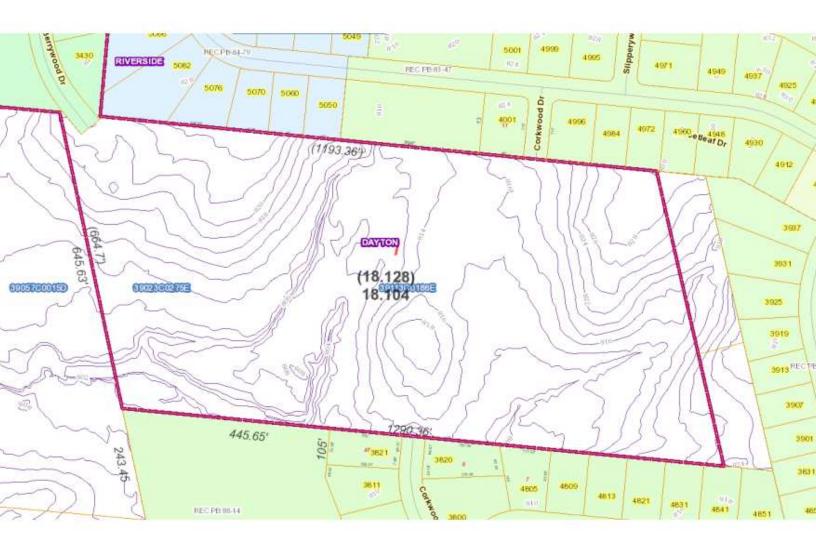

### Land | 18.104 Acres

- Price Reduced!
- **\$375,000**
- 18.104 Acres
- Planned for 60 Lots
- Residential Development ready

| Demographics       | 0.5 Miles | 1 Mile   | 1.5 Miles |
|--------------------|-----------|----------|-----------|
| Total Population:  | 2,222     | 7,243    | 14,470    |
| Average HH Income: | \$93,373  | \$87,097 | \$82,043  |

#### 0 Forest Ridge Blvd Dayton, OH 45424

0 Forest Ridge Blvd Dayton, OH 45424

Disclaimer: Map and parcel data are believed to be accurate, but accuracy is not guaranteed. This is not a legal document and should not be substituted for a title search, appraisal, survey, or for zoning verification.