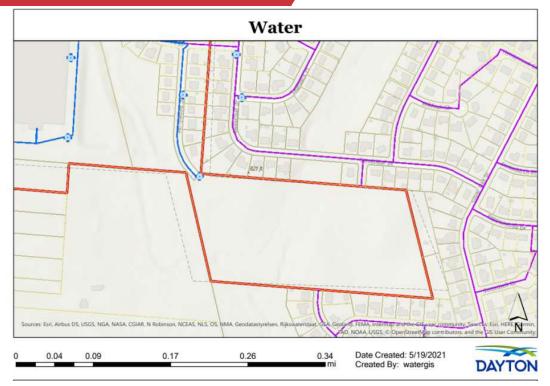

#### 0 Forest Ridge Blvd Dayton, OH 45424

0 Forest Ridge Blvd Dayton, OH 45424

Disclaimer: Map and parcel data are believed to be accurate, but accuracy is not guaranteed. This is not a legal document and should not be substituted for a title search, appraisal, survey, or for zoning verification.