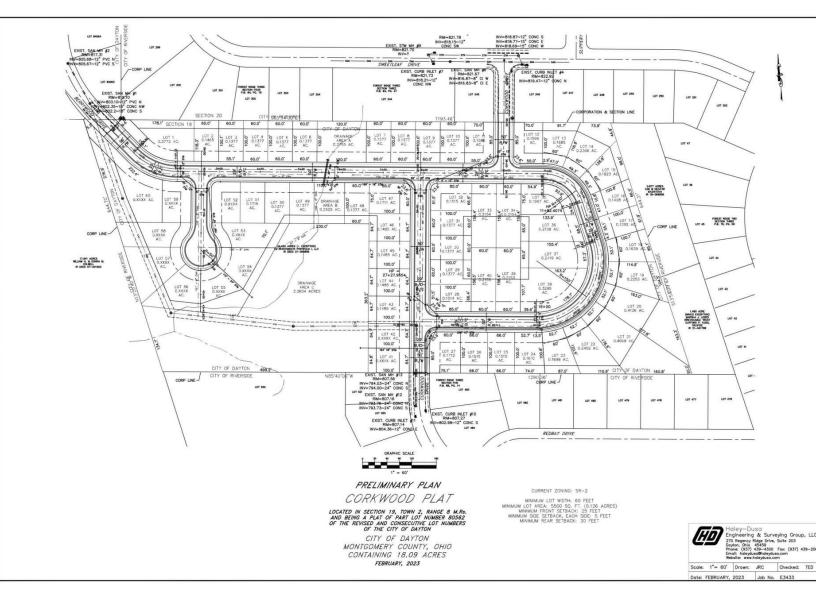

### Land | 18.104 Acres

- Price Reduced!
- **\$375,000**
- 18.104 Acres
- Planned for 60 Lots
- Residential Development ready

| Demographics       | 0.5 Miles | 1 Mile   | 1.5 Miles |
|--------------------|-----------|----------|-----------|
| Total Population:  | 2,222     | 7,243    | 14,470    |
| Average HH Income: | \$93,373  | \$87,097 | \$82,043  |