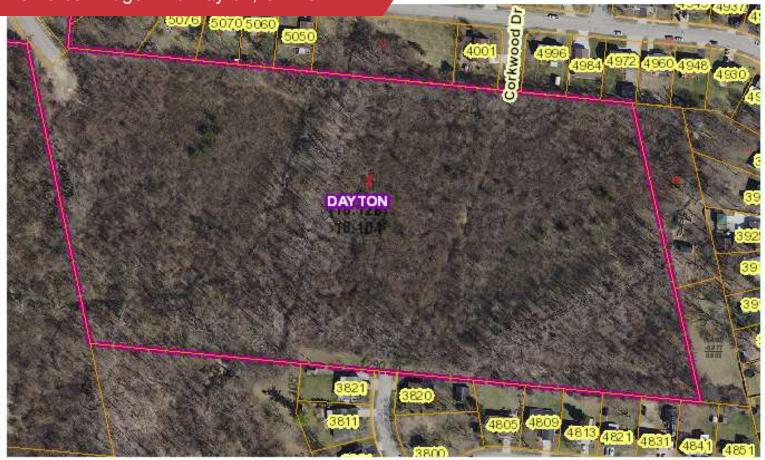

**N**/**I**Bergman

0 Forest Ridge Blvd Dayton, OH 45424

#### 0 Forest Ridge Blvd Dayton, OH 45424

0 Forest Ridge Blvd Dayton, OH 45424

Disclaimer: Map and parcel data are believed to be accurate, but accuracy is not guaranteed. This is not a legal document and should not be substituted for a title search, appraisal, survey, or for zoning verification.