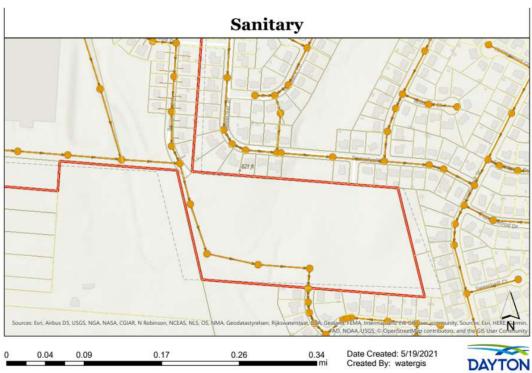

#### 0 Forest Ridge Blvd Dayton, OH 45424

0 Forest Ridge Blvd Dayton, OH 45424

Disclaimer: Map and parcel data are believed to be accurate, but accuracy is not guaranteed. This is not a legal document and should not be substituted for a title search, appraisal, survey, or for zoning verification.