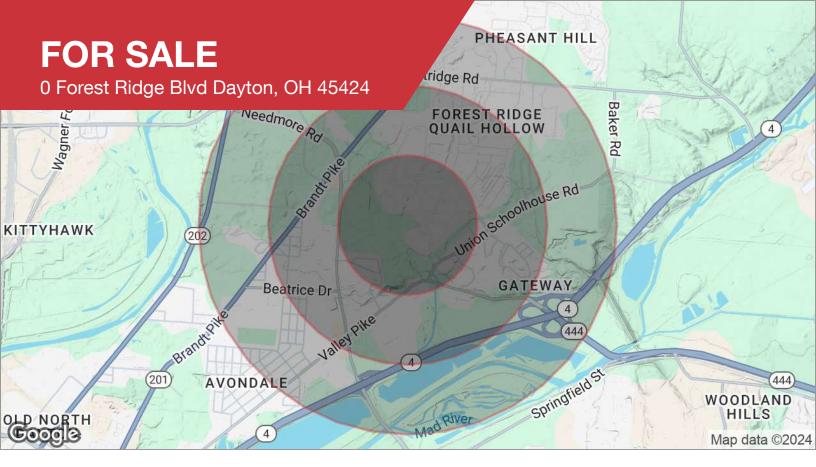

**N**/**I**Bergman

0 Forest Ridge Blvd Dayton, OH 45424

### Land | 18.104 Acres

- Price Reduced!
- **\$375,000**
- 18.104 Acres
- Planned for 60 Lots
- Residential Development ready

| Demographics       | 0.5 Miles | 1 Mile   | 1.5 Miles |
|--------------------|-----------|----------|-----------|
| Total Population:  | 2,222     | 7,243    | 14,470    |
| Average HH Income: | \$93,373  | \$87,097 | \$82,043  |

#### 0 Forest Ridge Blvd Dayton, OH 45424

0 Forest Ridge Blvd Dayton, OH 45424

Disclaimer: Map and parcel data are believed to be accurate, but accuracy is not guaranteed. This is not a legal document and should not be substituted for a title search, appraisal, survey, or for zoning verification.