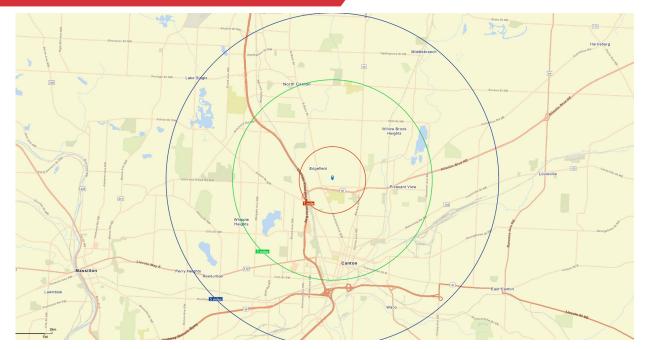

## **DEMOGRAPHICS**

| 2020 Summary                  | 1 Mile   | 3 Miles  | 5 Miles  |
|-------------------------------|----------|----------|----------|
| Population                    | 12,102   | 83,231   | 156,727  |
| Households                    | 5,162    | 35,594   | 66,704   |
| Families                      | 2,637    | 19,875   | 39,401   |
| Average Household Size        | 2.10     | 2.24     | 2.28     |
| Owner Occupied Housing Units  | 2,909    | 19,842   | 39,980   |
| Renter Occupied Housing Units | 2,253 1  | 5,752    | 26,724   |
| Median Age                    | 40.3     | 41.2     | 42.1     |
| Median Household Income       | \$47,684 | \$40,038 | \$45,527 |
| Average Household Income      | \$57,996 | \$57,373 | \$63,530 |