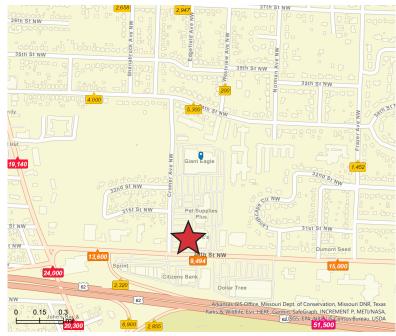

### 30th Street Plaza

3100 Cromer Ave NW Canton, Ohio 44709

| ACRES      | 0.5               |
|------------|-------------------|
| LEASE RATE | TBD               |
| ZONING     | B6                |
| FRONTAGE   | 100' (30th St NW) |
| TRAFFIC    | 9,494             |

## **DEMOGRAPHICS**

| 2020 Summary                  | 1 Mile   | 3 Miles  | 5 Miles  |
|-------------------------------|----------|----------|----------|
| Population                    | 12,102   | 83,231   | 156,727  |
| Households                    | 5,162    | 35,594   | 66,704   |
| Families                      | 2,637    | 19,875   | 39,401   |
| Average Household Size        | 2.10     | 2.24     | 2.28     |
| Owner Occupied Housing Units  | 2,909    | 19,842   | 39,980   |
| Renter Occupied Housing Units | 2,253 1  | 5,752    | 26,724   |
| Median Age                    | 40.3     | 41.2     | 42.1     |
| Median Household Income       | \$47,684 | \$40,038 | \$45,527 |
| Average Household Income      | \$57,996 | \$57,373 | \$63,530 |