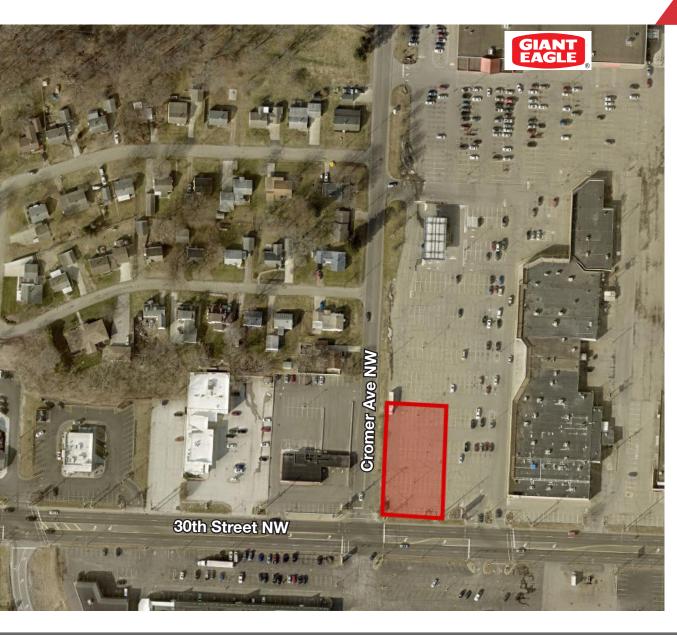

# For Lease 0.5 Acre Outlot

### 30th Street Plaza

3100 Cromer Ave NW Canton, Ohio 44709

| ACRES      | 0.5               |
|------------|-------------------|
| LEASE RATE | TBD               |
| ZONING     | B6                |
| FRONTAGE   | 100' (30th St NW) |
| TRAFFIC    | 9,494             |

### **Property Features**

- Land lease opportunity on the corner of 30th Street and Cromer Ave.
- Good visibility in Giant Eagle Anchored Shopping Plaza.
- Easy highway access.
- High density area.
- Outlot available.