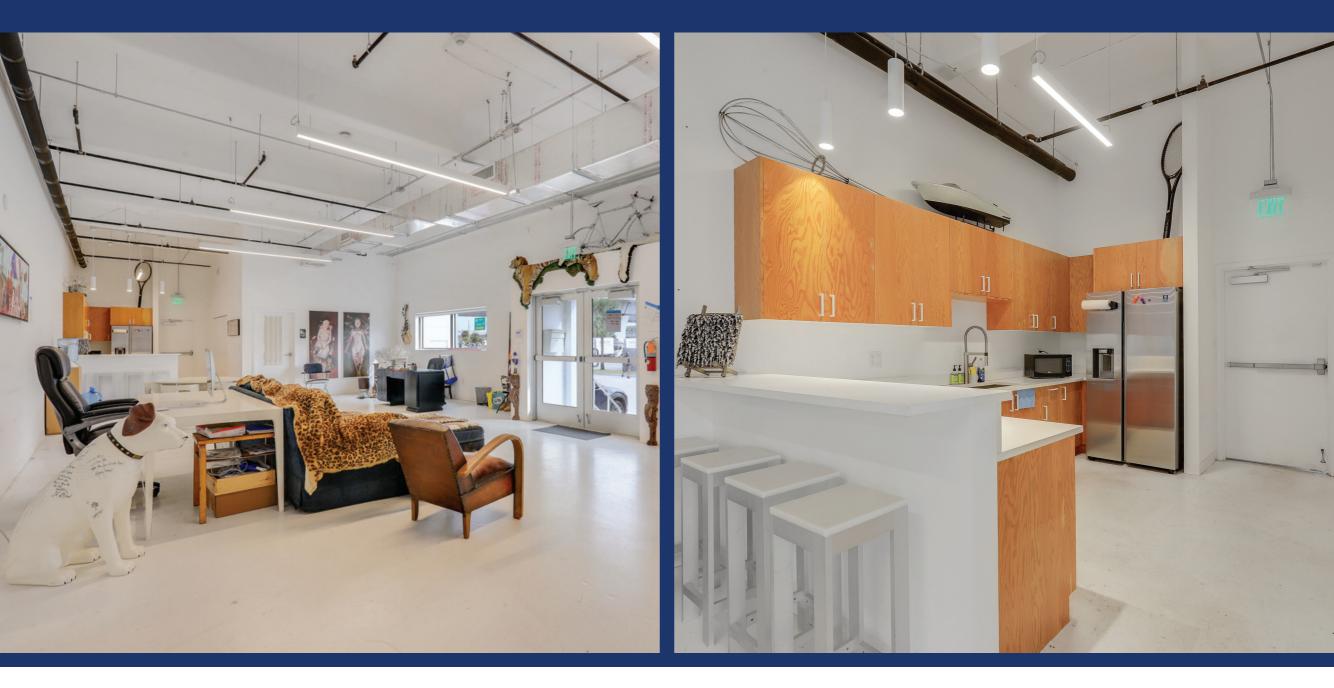

# Chubb Approved Warehouse For the Collector

**2725 Hillsboro Road, West Palm Beach** Approx. 20,467sf Industrial Building

Store your antiques, art, automobiles, and other collectibles. Would make a great showroom. 3-phase industrial setup: includes 1 dock (1 exterior and 2 interior) and drive-ins. Warehouse situated in the heart of Palm Beach with convenient access to I-95: close to public transportation. Current owner purchased the property in January 2019 for private storage. When purchased, the warehouse was a shell. The renovation was completed 1.5 years later, August 24, 2020.

## **An Ideal Opportunity for an Owner-User for Private Storage**

24 Hour Access Security System | Signage | Storage Space | Air Conditioning Utilities: City Sewer | Water and Sanitation | FPL | Gas

- Renovated to Chubb's specifications
- New TPO roof on warehouse
- 10 new quiet air HVAC units
- 3 commercial dehumidifiers
- A dry pre action sprinkler system
- All new power (624 AMPS; 3 panels/208 each)
- Carbon monoxide detection ventilation system
- Interior loading dock
- 4 parking spaces in front
- On-going 5-year lease with FLA DOT lot (adjoining the property) approx. 15,000sf with a 5-year option to extend at \$6,500/year.
- Located just past the 95 overpass off Belvedere Road.