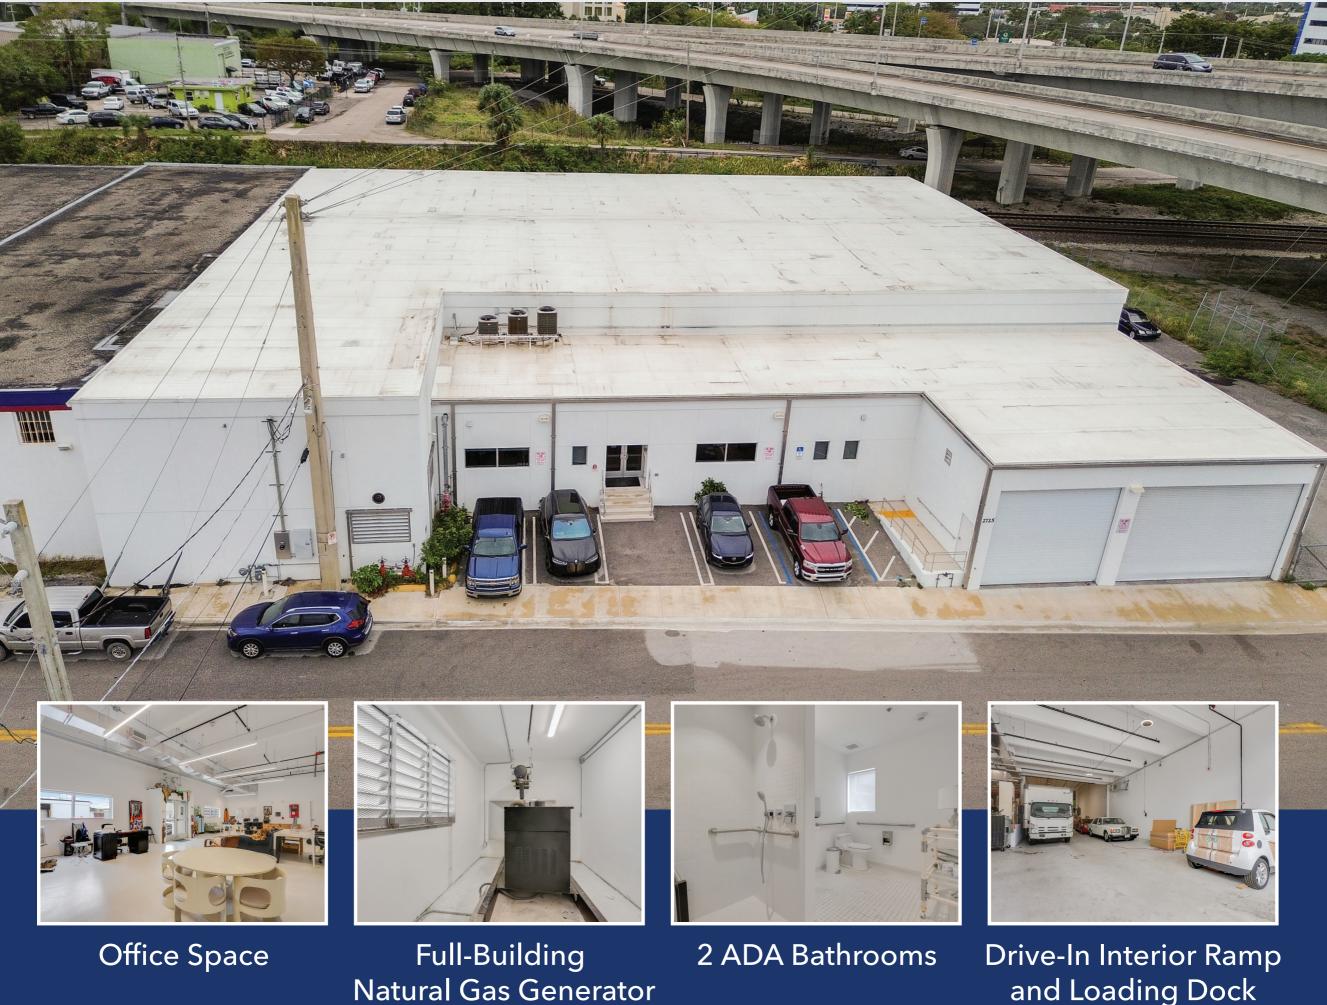

# Chubb Approved Warehouse For the Collector

**2725 Hillsboro Road, West Palm Beach** Approx. 20,467sf Industrial Building

Store your antiques, art, automobiles, and other collectibles. Would make a great showroom. 3-phase industrial setup: includes 1 dock (1 exterior and 2 interior) and drive-ins. Warehouse situated in the heart of Palm Beach with convenient access to I-95: close to public transportation. Current owner purchased the property in January 2019 for private storage. When purchased, the warehouse was a shell. The renovation was completed 1.5 years later, August 24, 2020.

## **An Ideal Opportunity for an Owner-User for Private Storage**

24 Hour Access Security System | Signage | Storage Space | Air Conditioning Utilities: City Sewer | Water and Sanitation | FPL | Gas

- Renovated to Chubb's specifications
- New TPO roof on warehouse
- 10 new quiet air HVAC units
- 3 commercial dehumidifiers
- A dry pre action sprinkler system
- All new power (624 AMPS; 3 panels/208 each)
- Carbon monoxide detection ventilation system
- Interior loading dock
- 4 parking spaces in front
- On-going 5-year lease with FLA DOT lot (adjoining the property) approx. 15,000sf with a 5-year option to extend at \$6,500/year.
- Located just past the 95 overpass off Belvedere Road.