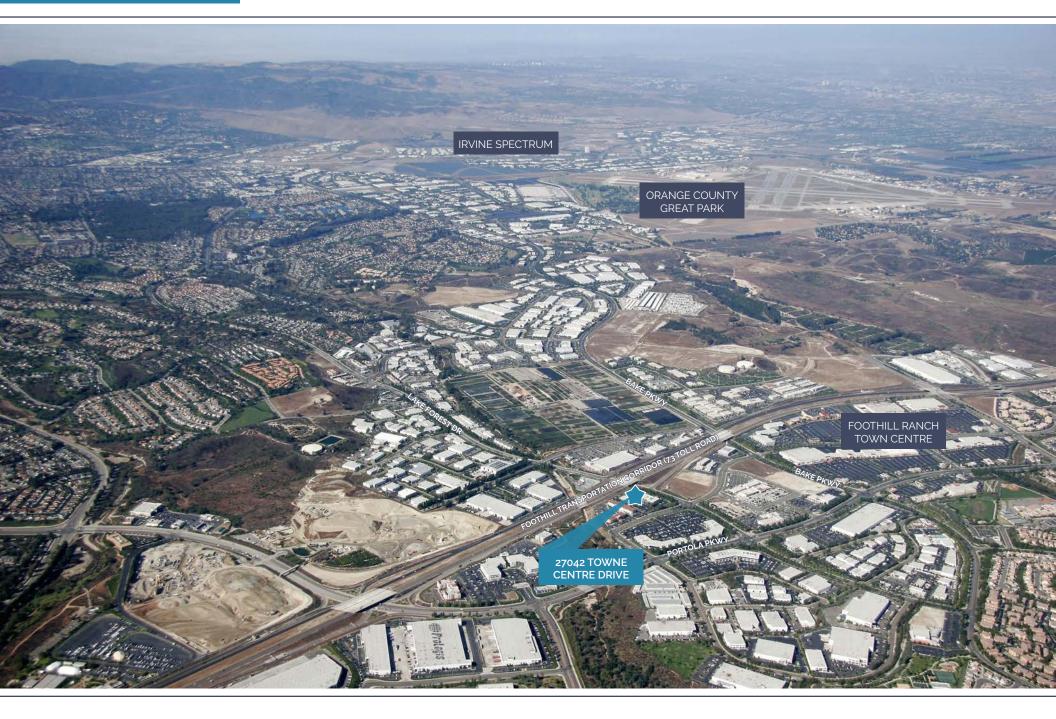

### **PROPERTY FEATURES**

- Two-story, Class A office building totaling 83,218 RSF
- Newly renovated lobby and common areas
- On-site, high-end tenant lounge and conferencing facility
- Energy efficient lighting and new building systems for greater operational effectiveness
- Ample surface parking
- Conveniently located along the 241 Toll Road
- Minutes away from Foothill Ranch Towne Centre (130 dining, shopping and entertainment options)