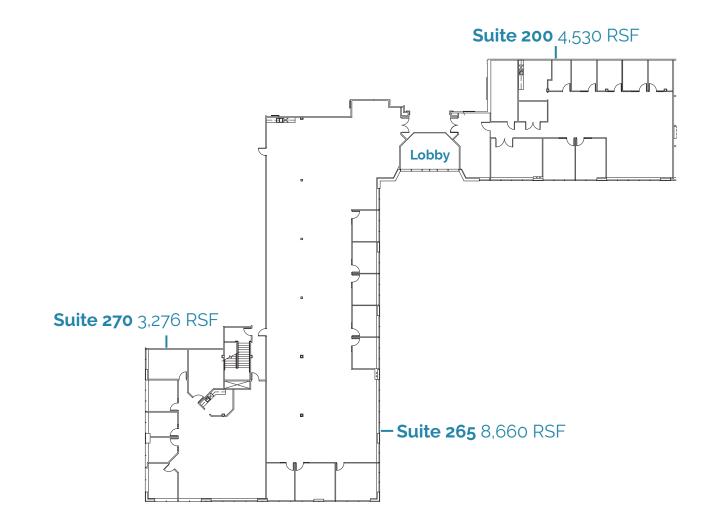

#### AVAILABLE SPACE

| Suite       | Size (RSF) | Available   | Description                                                                                                                                                                            |
|-------------|------------|-------------|----------------------------------------------------------------------------------------------------------------------------------------------------------------------------------------|
| 200         | 4,530      | 1/1/20      | Double door lobby entry featuring private reception area, conference room, 2 window offices, 4 interior offices, copy/storage, kitchen, large IT room and open space for workstations. |
| 265         | 8,660      | Immediate   | Double door lobby entry featuring mostly open space and 8 private window offices.                                                                                                      |
| 270         | 3,276      | 9/1/19      | Corner suite with, 5 window offices, conference room, kitchen and large open work area.                                                                                                |
| 265/270     | 11,936     | 9/1/19      | Contiguous space.                                                                                                                                                                      |
| 200/265/270 | 16,466     | With notice | Contiguous space.                                                                                                                                                                      |

KEY PLAN