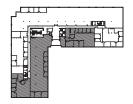

KEY PLAN

#### AVAILABLE SPACE

| Suite       | Size (RSF) | Available   | Description                                                                                                                                                                            |
|-------------|------------|-------------|----------------------------------------------------------------------------------------------------------------------------------------------------------------------------------------|
| 200         | 4,530      | 1/1/20      | Double door lobby entry featuring private reception area, conference room, 2 window offices, 4 interior offices, copy/storage, kitchen, large IT room and open space for workstations. |
| 265         | 8,660      | Immediate   | Double door lobby entry featuring mostly open space and 8 private window offices.                                                                                                      |
| 270         | 3,276      | 9/1/19      | Corner suite with, 5 window offices, conference room, kitchen and large open work area.                                                                                                |
| 265/270     | 11,936     | 9/1/19      | Contiguous space.                                                                                                                                                                      |
| 200/265/270 | 16,466     | With notice | Contiguous space.                                                                                                                                                                      |