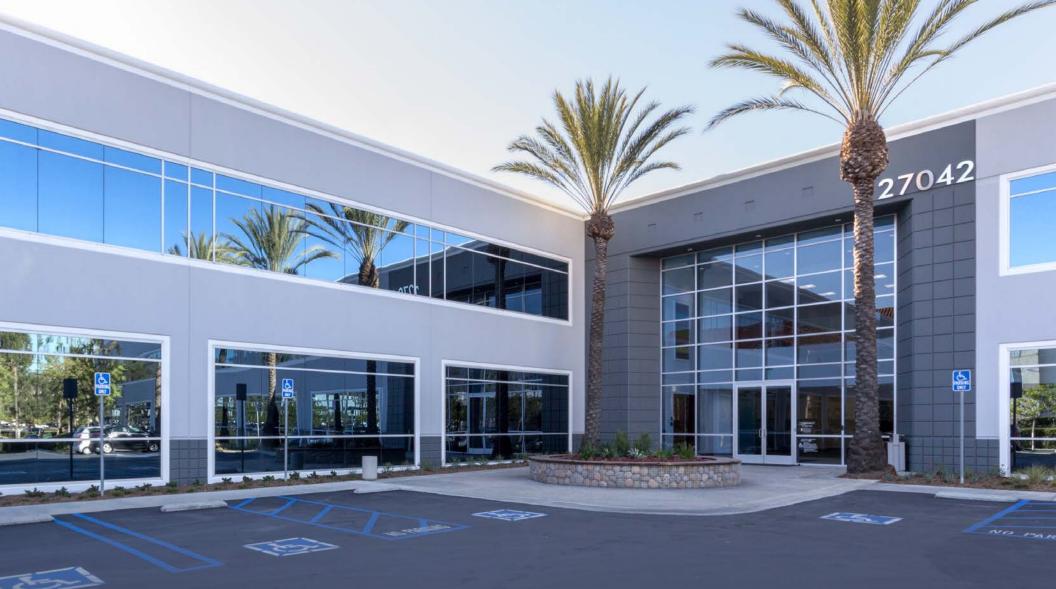

### **PROPERTY FEATURES**

- Two-story, Class A office building totaling 83,218 RSF
- Newly renovated lobby and common areas
- On-site, high-end tenant lounge and conferencing facility
- Energy efficient lighting and new building systems for greater operational effectiveness
- Ample surface parking
- Conveniently located along the 241 Toll Road
- Minutes away from Foothill Ranch Towne Centre (130 dining, shopping and entertainment options)