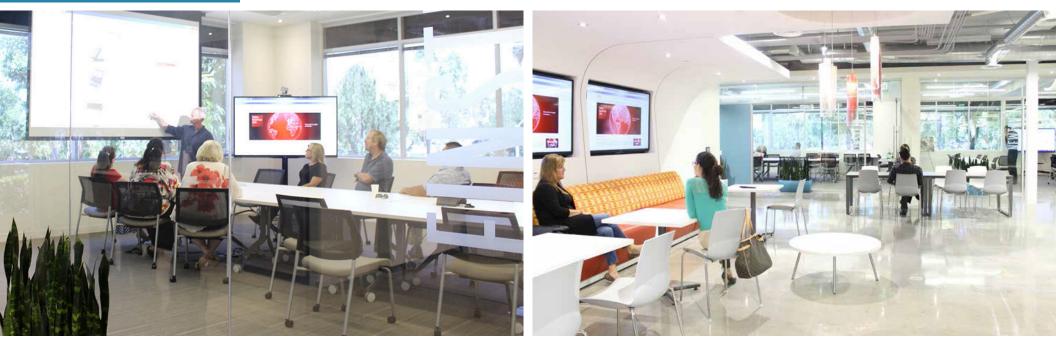

### **CONFERENCE FACILITY**

- Broaden the capabilities of your office with a flexible and scalable conference facility with three adjustable-size rooms designed to accommodate up to 95 people
- Inspires intelligent global collaboration using hi-tech digital audio/visual technology with the following features:
  - Touch screen controlled communications system
  - Secure web access
  - Platform independent bridge with video and voice Polycom system
  - Omni-directional microphone system
  - Privacy shades on interior glass walls and windows
  - Floor to ceiling white-boards

## **TENANT LOUNGE**

- Extend your office space with tenant-friendly lounge to relax and unwind
- Capable of hosting events, holding informal meetings and providing TV entertainment with four 70" LED TV's
- Full service modern kitchen