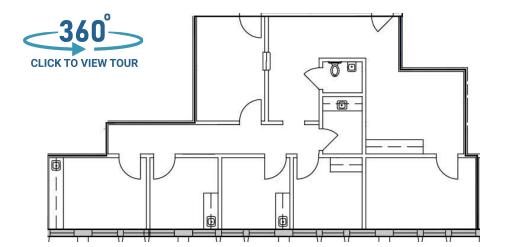

## welltower

CLICK TO VIEW

426

1,317 RSF

520

1,835 RSF

530

3,286 RSF

615

2,358 RSF