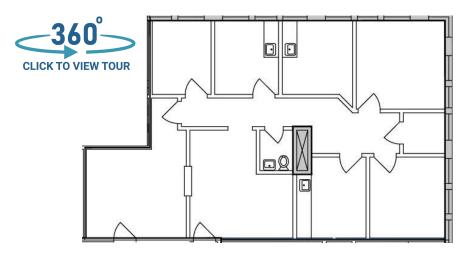

## welltower

CLICK TO VIEW

426

1,317 RSF

520

1,835 RSF

530

3,286 RSF

615

2,358 RSF