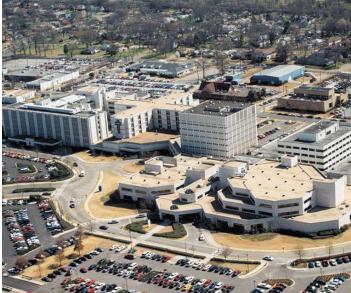

#### **Location Description**

Located on the campus of Princeton Baptist Medical Center.

#### **Property Highlights**

- 252,000 SF Medical Offices
- Offers a variety of medical specialties and diagnostic services including cancer treatment, cardiac services, diagnostic imaging, neurosurgery, pulmonary medicine, and wound care