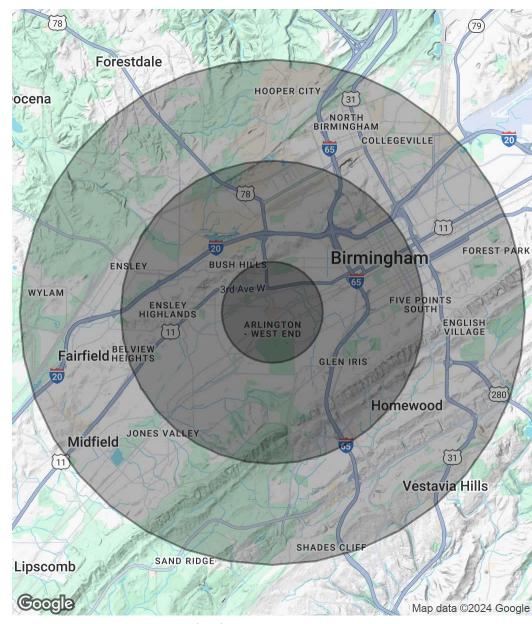

### **DEMOGRAPHICS MAP & REPORT**

## welltower

| Population           | 1 Mile | 3 Miles | 5 Miles |
|----------------------|--------|---------|---------|
| Total Population     | 11,549 | 82,854  | 187,517 |
| Average Age          | 34.9   | 36.0    | 35.0    |
| Average Age (Male)   | 32.8   | 34.3    | 33.7    |
| Average Age (Female) | 36.0   | 37.6    | 36.2    |

| Households & Income | 1 Mile   | 3 Miles  | 5 Miles   |
|---------------------|----------|----------|-----------|
| Total Households    | 4,676    | 33,911   | 77,144    |
| # of Persons per HH | 2.5      | 2.4      | 2.4       |
| Average HH Income   | \$27,996 | \$35,904 | \$46,108  |
| Average House Value | \$76,694 | \$80,435 | \$119,699 |

2020 American Community Survey (ACS)