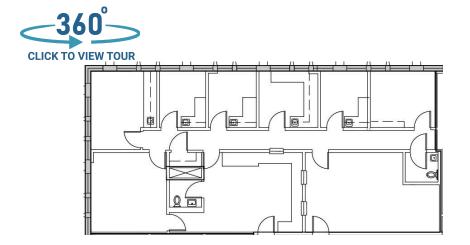

## welltower

CLICK TO VIEW TOUR

332

1,614 RSF

406

5,399 RSF

415

1,617 RSF

424

2,858 RSF