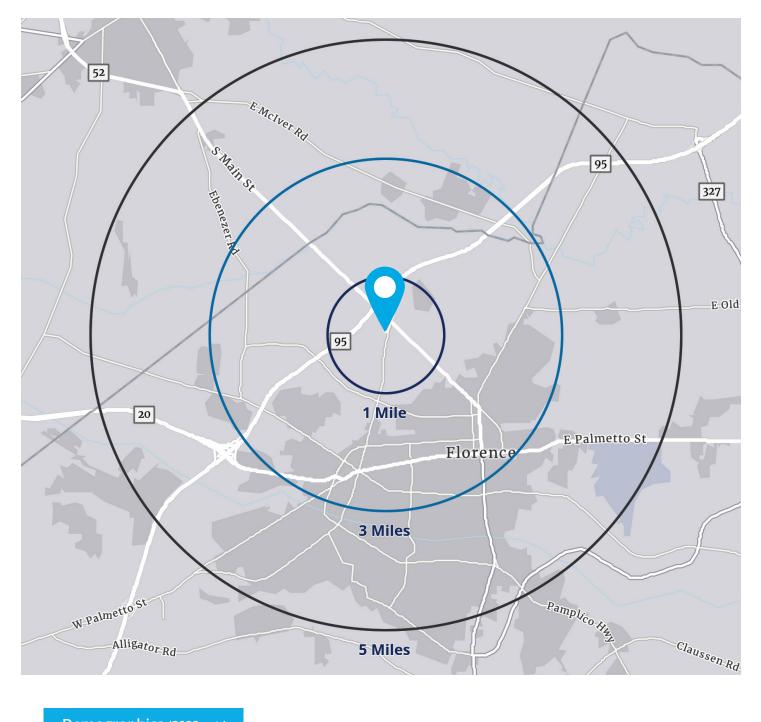

## Property Overview

| Address       | 1471 North Cashua Dr., Florence, SC 29501                                                                                                                                              |
|---------------|----------------------------------------------------------------------------------------------------------------------------------------------------------------------------------------|
| Location      | The property is conveniently located near the<br>Highway 52 and Interstate 95 intersection.<br>The area has a variety of industrial, light<br>medical, highway hospitality and dining. |
| Zoning        | B-3                                                                                                                                                                                    |
| Year Built    | 2018                                                                                                                                                                                   |
| Acres         | ±1.14 acres                                                                                                                                                                            |
| Typical Floor | ±6,109 square feet                                                                                                                                                                     |
| Parking       | 41 parking spaces                                                                                                                                                                      |
| Rent          | \$18.00 PSF (modified gross)                                                                                                                                                           |
| Available     | Immediately                                                                                                                                                                            |

### Key Highlights

Close to major Highway 52 & Interstate 95

On-site parking available

±18,400 vehicles per day