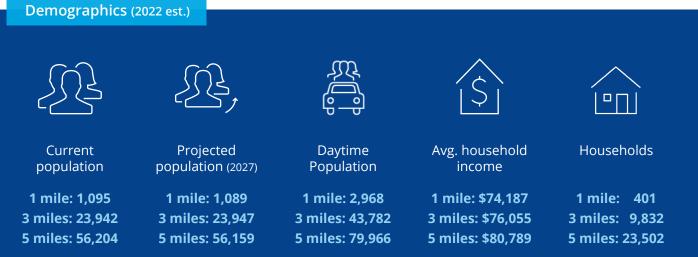

## Property Overview

| Address       | 1471 North Cashua Dr., Florence, SC 29501                                                                                                                                              |
|---------------|----------------------------------------------------------------------------------------------------------------------------------------------------------------------------------------|
| Location      | The property is conveniently located near the<br>Highway 52 and Interstate 95 intersection.<br>The area has a variety of industrial, light<br>medical, highway hospitality and dining. |
| Zoning        | B-3                                                                                                                                                                                    |
| Year Built    | 2018                                                                                                                                                                                   |
| Acres         | ±1.14 acres                                                                                                                                                                            |
| Typical Floor | ±6,109 square feet                                                                                                                                                                     |
| Parking       | 41 parking spaces                                                                                                                                                                      |
| Rent          | \$18.00 PSF (modified gross)                                                                                                                                                           |
| Available     | Immediately                                                                                                                                                                            |