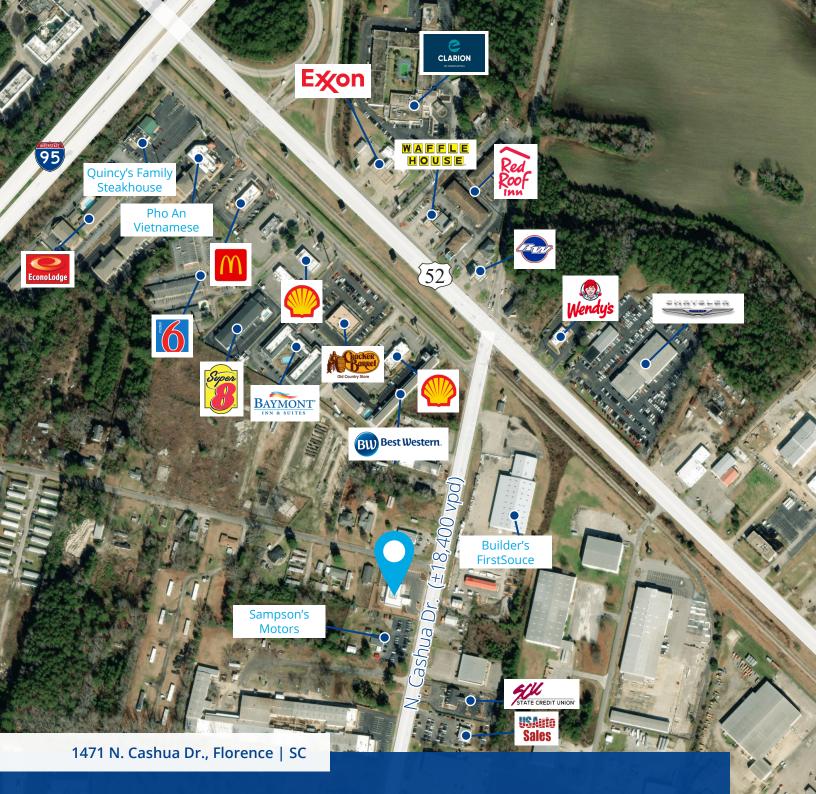

1471

## Property Overview

| Address       | 1471 North Cashua Dr., Florence, SC 29501                                                                                                                                              |
|---------------|----------------------------------------------------------------------------------------------------------------------------------------------------------------------------------------|
| Location      | The property is conveniently located near the<br>Highway 52 and Interstate 95 intersection.<br>The area has a variety of industrial, light<br>medical, highway hospitality and dining. |
| Zoning        | B-3                                                                                                                                                                                    |
| Year Built    | 2018                                                                                                                                                                                   |
| Acres         | ±1.14 acres                                                                                                                                                                            |
| Typical Floor | ±6,109 square feet                                                                                                                                                                     |
| Parking       | 41 parking spaces                                                                                                                                                                      |
| Rent          | \$18.00 PSF (modified gross)                                                                                                                                                           |
| Available     | Immediately                                                                                                                                                                            |

### Key Highlights

Close to major Highway 52 & Interstate 95

On-site parking available

±18,400 vehicles per day