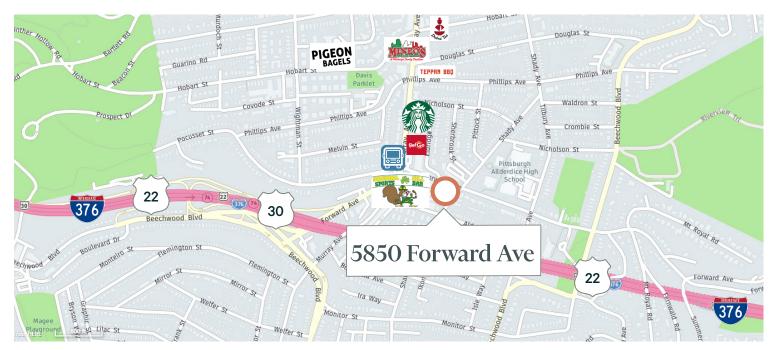

# 5850 Forward Avenue

5850 Forward Avenue Squirrel Hill, PA 15217

### **Building Features**

- + Amenity-rich, walkable Squirrel Hill location
- + On-site parking
- + Tenant signage possible
- + Excellent highway access
- + Public transit nearby
- + Loading dock on-site