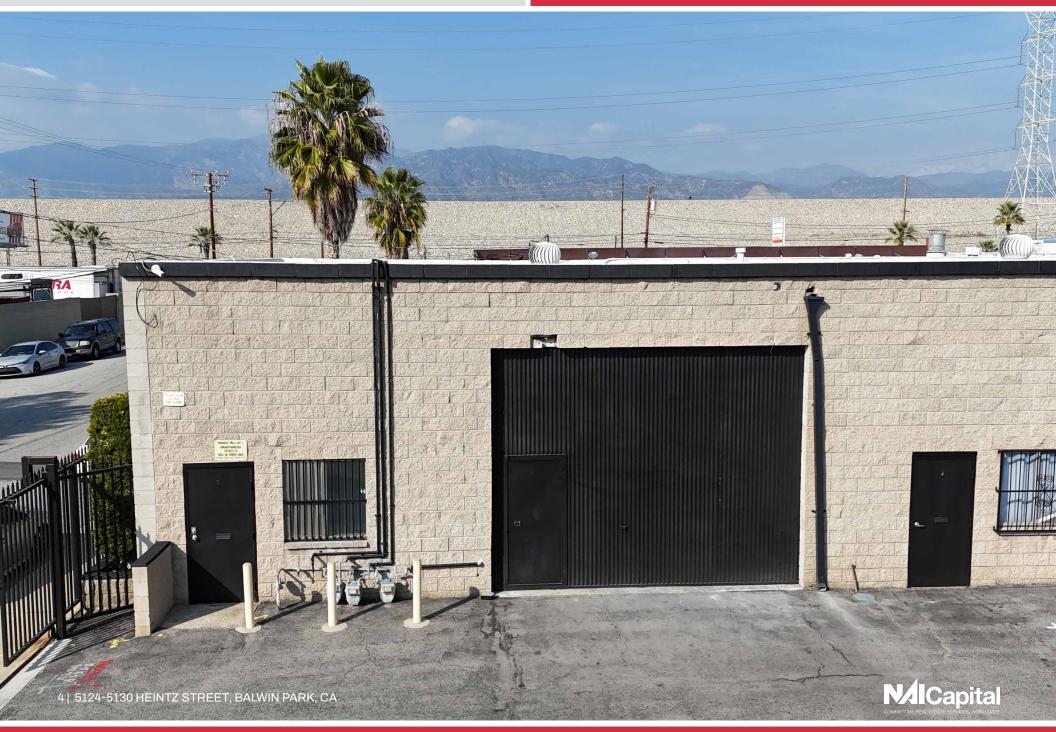

#### **BUILDING HIGHLIGHTS**

- Newly remodeled small units for lease
- Automated security fencing with punch code access
- Exterior security lighting
- Tenant monument signage

| Clear Height  | 14'-16'                                |
|---------------|----------------------------------------|
| Overhead Door | (1) 12' x 12' Roll-up door per unit    |
| Power         | Single Phase + 3 Phase Power Available |
| Zoning        | BP Industrial                          |