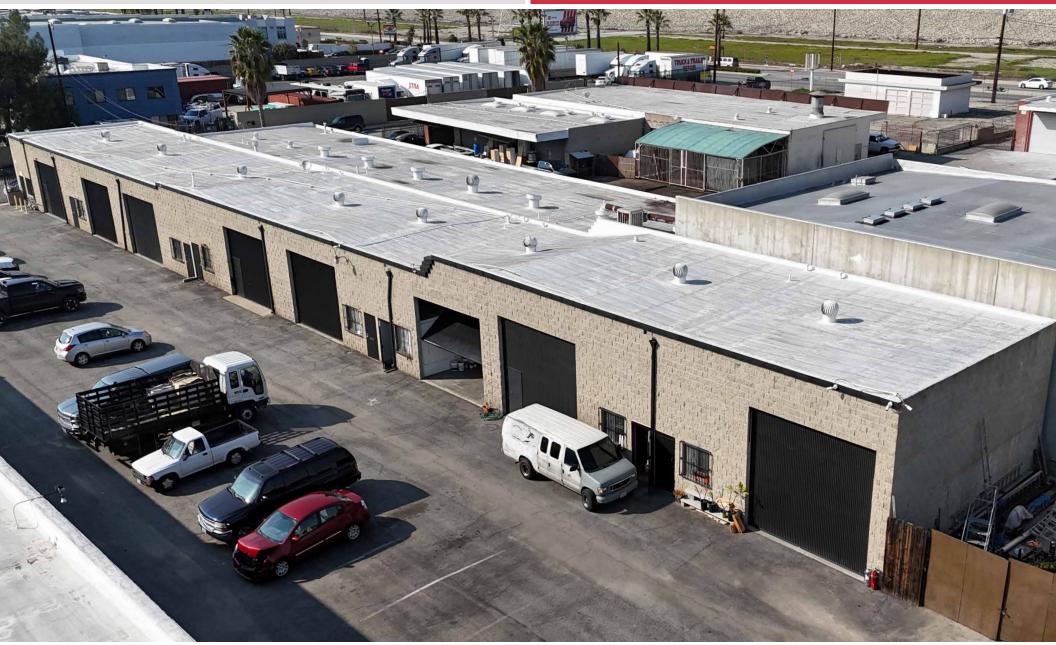

#### **CURRENTLY AVAILABLE UNITS**

| Address            | Unit #     | Unit Size | Price / SF | Monthly Rent |
|--------------------|------------|-----------|------------|--------------|
| 5124 Heintz Street | Unit 6     | 1,000     | \$1.60     | \$1,600.00   |
| 5130 Heintz Street | Unit 1     | 1,190     | \$1.60     | \$1,904.00   |
| 5130 Heintz Street | Unit 3     | 1,160     | \$1.60     | \$1,856.00   |
| 5130 Heintz Street | Unit 4     | 1,120     | \$1.60     | \$1,792.00   |
| 5130 Heintz Street | Unit 5     | 1,120     | \$1.60     | \$1,792.00   |
| 5130 Heintz Street | Unit 4 & 5 | 2,240     | \$1.60     | \$3,584.00   |