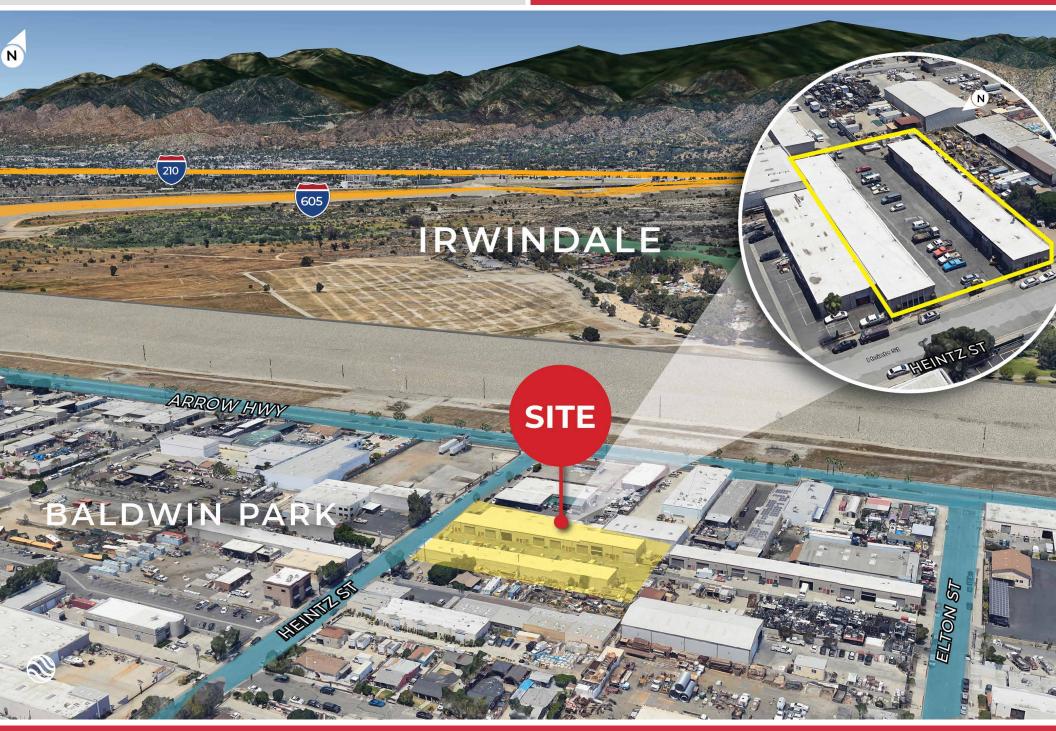

e |
| Zoning        | BP Industrial                          |

#### **CURRENTLY AVAILABLE UNITS**

| Address            | Unit #     | Unit Size | Price / SF | Monthly Rent |
|--------------------|------------|-----------|------------|--------------|
| 5124 Heintz Street | Unit 6     | 1,000     | \$1.60     | \$1,600.00   |
| 5130 Heintz Street | Unit 1     | 1,190     | \$1.60     | \$1,904.00   |
| 5130 Heintz Street | Unit 3     | 1,160     | \$1.60     | \$1,856.00   |
| 5130 Heintz Street | Unit 4     | 1,120     | \$1.60     | \$1,792.00   |
| 5130 Heintz Street | Unit 5     | 1,120     | \$1.60     | \$1,792.00   |
| 5130 Heintz Street | Unit 4 & 5 | 2,240     | \$1.60     | \$3,584.00   |



.

# FOR LEASE SMALL INDUSTRIAL UNITS

3 5124-5130 HEINTZ STREET, BALWIN PARK, CA











# FOR LEASE SMALL INDUSTRIAL UNITS



No warranty, express or implied, is made as to the accuracy of the information contained herein. This information is submitted subject to errors, omissions, change of price, rental or other conditions, withdrawal without notice, and is subject to any special listing conditions imposed by our principals. Cooperating brokers, buyers, tenants and other parties who receive this document should not rely on it, but should use it as a starting point of analysis, and should independently confirm the accuracy of the information contained herein through a due diligence review of the books, records, files and documents that constitute reliable sources of the information described herein. Logos are for identification purposes only and may betrademarks of their