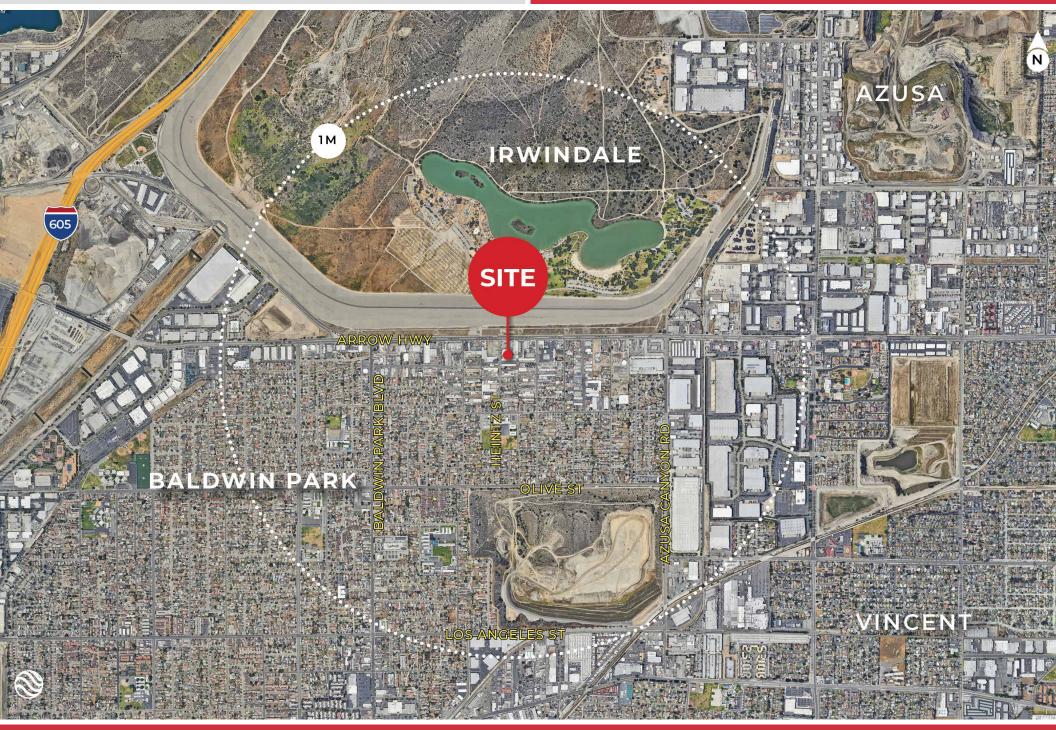

|
| Zoning        | BP Industrial                          |

#### **CURRENTLY AVAILABLE UNITS**

| Address            | Unit #     | Unit Size | Price / SF | Monthly Rent |
|--------------------|------------|-----------|------------|--------------|
| 5124 Heintz Street | Unit 6     | 1,000     | \$1.60     | \$1,600.00   |
| 5130 Heintz Street | Unit 1     | 1,190     | \$1.60     | \$1,904.00   |
| 5130 Heintz Street | Unit 3     | 1,160     | \$1.60     | \$1,856.00   |
| 5130 Heintz Street | Unit 4     | 1,120     | \$1.60     | \$1,792.00   |
| 5130 Heintz Street | Unit 5     | 1,120     | \$1.60     | \$1,792.00   |
| 5130 Heintz Street | Unit 4 & 5 | 2,240     | \$1.60     | \$3,584.00   |



.

# FOR LEASE SMALL INDUSTRIAL UNITS

3 5124-5130 HEINTZ STREET, BALWIN PARK, CA











# FOR LEASE SMALL INDUSTRIAL UNITS



No warranty, express or implied, is made as to the accuracy of the information contained herein. This information is submitted subject to errors, omissions, change of price, rental or other conditions, withdrawal without notice, and is subject to any special listing conditions imposed by our principals. Cooperating brokers, buyers, tenants and other parties who receive this document should not rely on it, but should use it as a starting point of analysis, and should independently confirm the accuracy of the information contained herein through a due diligence review of the books, records, files and documents that constitute reliable sources of the information described herein. Logos are for identification purposes only and may betrademarks of their r