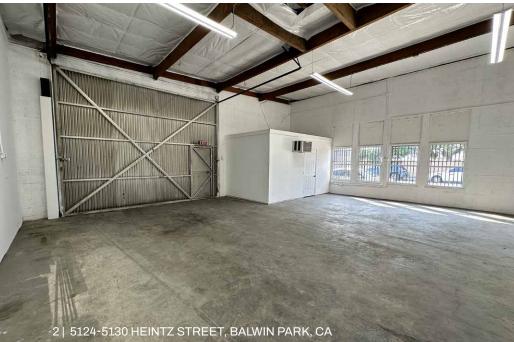

#### **BUILDING HIGHLIGHTS**

- Newly remodeled small units for lease
- Automated security fencing with punch code access
- Exterior security lighting
- Tenant monument signage

| Clear Height  | 14'-16'                                |
|---------------|----------------------------------------|
| Overhead Door | (1) 12' x 12' Roll-up door per unit    |
| Power         | Single Phase + 3 Phase Power Available |
| Zoning        | BP Industrial                          |