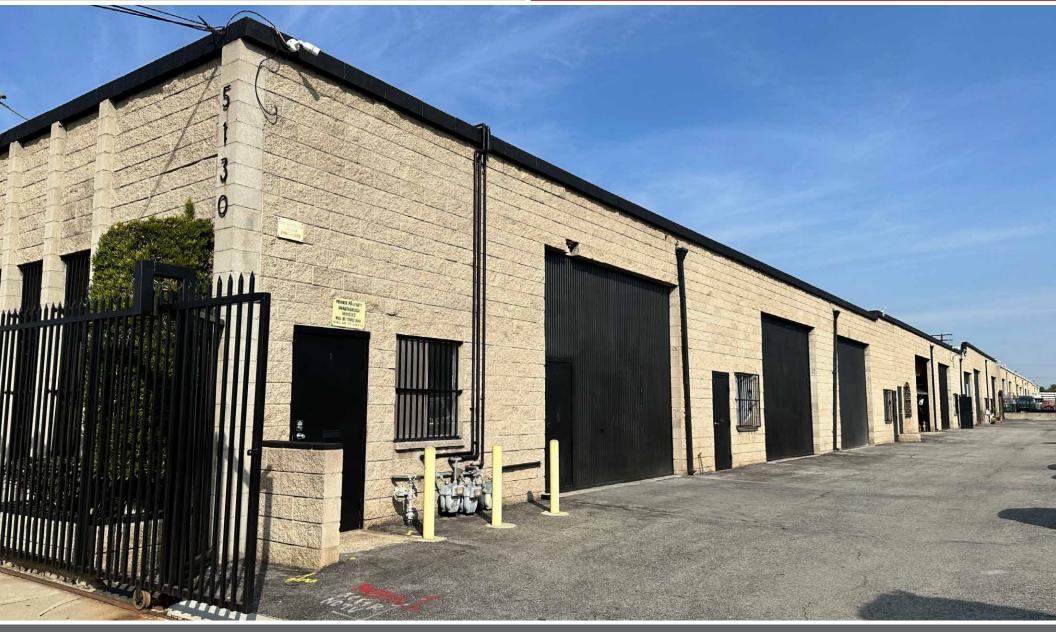

# FOR LEASE SMALL INDUSTRIAL UNITS

#### **BUILDING HIGHLIGHTS**

- Newly remodeled small units for lease
- Automated security fencing with punch code access
- Exterior security lighting
- Tenant monument signage

| Clear Height  | 14'-16'                                |
|---------------|----------------------------------------|
| Overhead Door | (1) 12' x 12' Roll-up door per unit    |
| Power         | Single Phase + 3 Phase Power Available |
| Zoning        | BP Industrial                          |