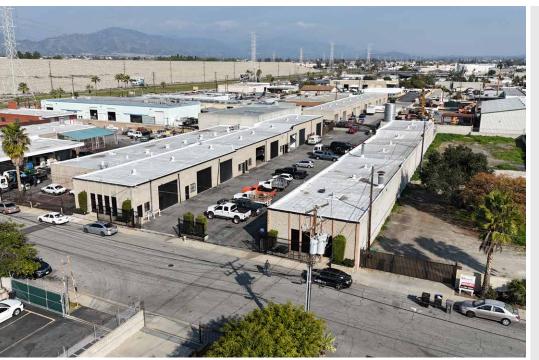

# FOR LEASE SMALL INDUSTRIAL UNITS



#### **Eric Seidenglanz** Vice President 661-341-1243 eseidenglaz@naicapital.com Cal DRE Lic # 01975684

#### Chad Gahr, SIOR

Executive Vice President 818.383.5581 cgahr@naicapital.com Cal DRE Lic # 01230414

#### David Young

Executive Vice President 818.422.8658 dyoung@naicapital.com Cal DRE Lic # 00914504 15821 Ventura Blvd., Suite 320 Encino, CA 91436 818. 905. 2400 naicapital.com



# FOR LEASE SMALL INDUSTRIAL UNITS





#### **BUILDING HIGHLIGHTS**

- Newly remodeled small units for lease
- Automated security fencing with punch code access
- Exterior security lighting
- Tenant monument signage

| Clear Height  | 14'-16'                                |
|---------------|----------------------------------------|
| Overhead Door | (1) 12' x 12' Roll-up door per unit    |
| Power         | Single Phase + 3 Phase Power Available |
| Zoning        | BP Industrial                          |

#### **CURRENTLY AVAILABLE UNITS**

| Address            | Unit #     | Unit Size | Price / SF | Monthly Rent |
|--------------------|------------|-----------|------------|--------------|
| 5124 Heintz Street | Unit 6     | 1,000     | \$1.60     | \$1,600.00   |
| 5130 Heintz Street | Unit 1     | 1,190     | \$1.60