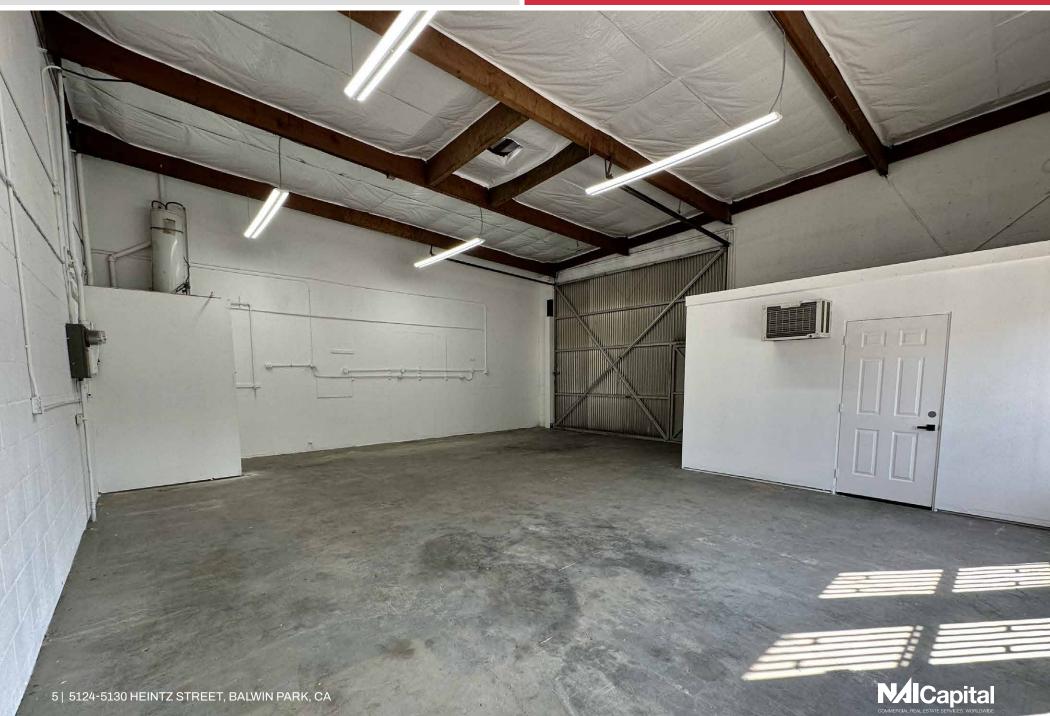

#### **BUILDING HIGHLIGHTS**

- Newly remodeled small units for lease
- Automated security fencing with punch code access
- Exterior security lighting
- Tenant monument signage

| Clear Height  | 14'-16'                                |
|---------------|----------------------------------------|
| Overhead Door | (1) 12' x 12' Roll-up door per unit    |
| Power         | Single Phase + 3 Phase Power Available |
| Zoning        | BP Industrial                          |