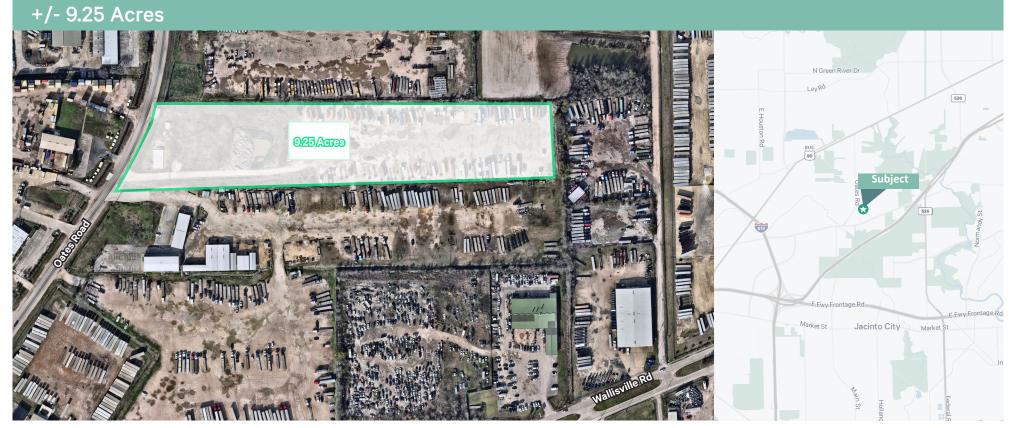

## **Property Highlights**

- Total Land: 9.25 AC
- Fenced and Gated
- Newly Constructed 1,000 SF Office

- 331' Frontage Along Oates Rd
- Outside of the 100 & 500 Year Floodplains
- City Utilities In Place
- Excellent Access to Hwy 90 | I-10 E | 610 Loop
- Second Possibe Entry Point

3904 Oates Road, Houston, TX 77013

Sales Price: Contact Broker

Lease Rate: \$3,000/AC/Mo NNN