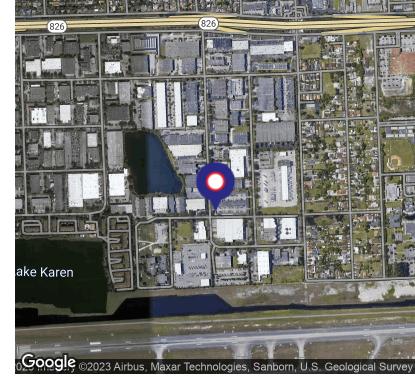

# PALMETTO LAKES INDUSTRIAL PARK #16

15900-15998 NW 48TH AVE, MIAMI GARDENS, FL 33014

SITE PLAN