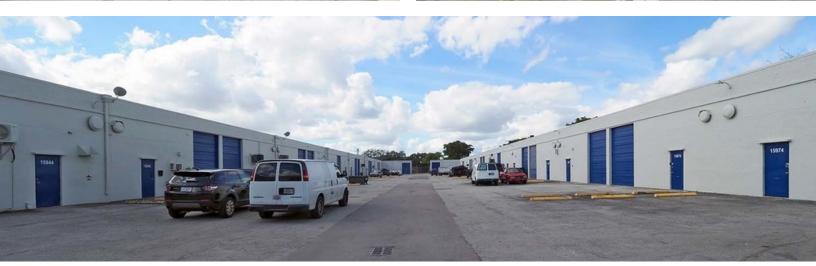

nge from 1,000 square feet up to 40,000 square feet. There are 75 businesses in the Palmetto Lakes Industrial Park, which is an ideal location for distribution, wholesale, manufacturing, aviation, and service providers. Zoned I-1 for Light Industrial.

#### PROPERTY HIGHLIGHTS

- One mile from FL 826 (Palmetto Expressway)
- Close proximity to the Opa Locka Executive Airport
- Gated parking lot
- 16' clear ceiling height
- 10' x 14' grade level overhead doors
- 3 phase power
- Minimum lease term 24 months



### **RUBEN FURMAN**

Miami Gardens Manager & Leasing Agent 305.793.8428 ruben@levyrai.com

### **JOSH LEVY**

Chief Operating Officer 954.491.5505 josh@levyrai.com



# PALMETTO LAKES INDUSTRIAL PARK #16

15900-15998 NW 48TH AVE, MIAMI GARDENS, FL 33014

# **ADDITIONAL PHOTOS**









## **RUBEN FURMAN**

Miami Gardens Manager & Leasing Agent 305.793.8428 ruben@levyrai.com

# **JOSH LEVY**

Chief Operating Officer 954.491.5505 josh@levyrai.com



# PALMETTO LAKES INDUSTRIAL PARK #16

15900-15998 NW 48TH AVE, MIAMI GARDENS, FL 33014

SITE PLAN



## **RUBEN FURMAN**

Miami Gardens Manager & Leasing Agent 305.793.8428 ruben@levyrai.com

## **JOSH LEVY**

Chief Operating Officer 954.491.5505 josh@levyrai.com