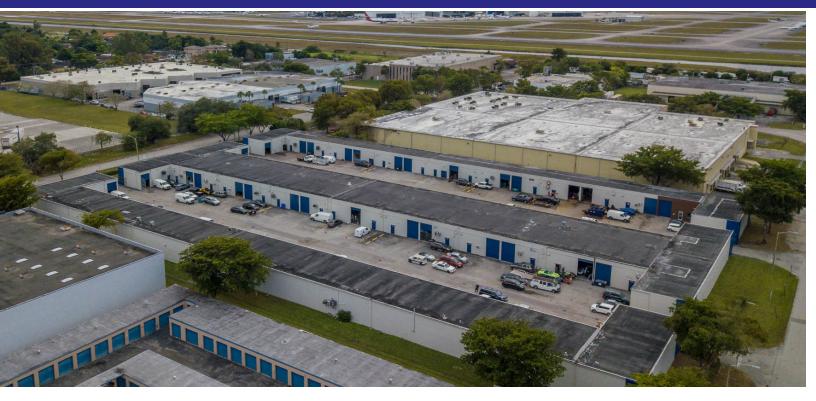

## PROPERTY DESCRIPTION

The Palmetto Lakes Industrial Park is an approximately 275,408 square foot group of warehouses located on the south side of the Palmetto Expressway and just north of the Opa Locka Executive Airport. This location is centrally located between 3 major airports, near the Opa Locka Executive Airport akiport, as well as seaports. Close proximity to the Golden Glades interchange, just 4 exits from the I-95 Expressway. It is comprised of seven buildings, four of which are equipped with fire sprinkler systems. Three of the buildings in the industrial park have 10' x 14' dock height loading doors, and ceiling heights range from 16' up to 22'. The construction is all concrete masonry with Twin-T roof decks. Warehouse sizes range from 1,000 square feet up to 40,000 square feet. There are 75 businesses in the Palmetto Lakes Industrial Park, which is an ideal location for distribution, wholesale, manufacturing, aviation, and service providers. Zoned I-1 for Light Industrial.

#### PROPERTY HIGHLIGHTS

- One mile from FL 826 (Palmetto Expressway)
- Close proximity to the Opa Locka Executive Airport
- Gated parking lot
- 16' clear ceiling height
- 10' x 14' grade level overhead doors
- 3 phase power
- Minimum lease term 24 months