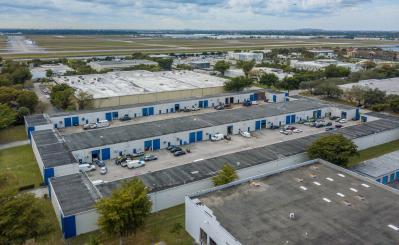

## PROPERTY DESCRIPTION

The Palmetto Lakes Industrial Park is an approximately 275,408 square foot group of warehouses located on the south side of the Palmetto Expressway and just north of the Opa Locka Executive Airport. This location is centrally located between 3 major airports, near the Opa Locka Executive Airport akiport, as well as seaports. Close proximity to the Golden Glades interchange, just 4 exits from the I-95 Expressway. It is comprised of seven buildings, four of which are equipped with fire sprinkler systems. Three of the buildings in the industrial park have 10' x 14' dock height loading doors, and ceiling heights range from 16' up to 22'. The construction is all concrete masonry with Twin-T roof decks. Warehouse sizes range from 1,000 square feet up to 40,000 square feet. There are 75 businesses in the Palmetto Lakes Industrial Park, which is an ideal location for distribution, wholesale, manufacturing, aviation, and service providers. Zoned I-1 for Light Industrial.

#### PROPERTY HIGHLIGHTS

- One mile from FL 826 (Palmetto Expressway)
- Close proximity to the Opa Locka Executive Airport
- Gated parking lot
- 16' clear ceiling height
- 10' x 14' grade level overhead doors
- 3 phase power
- Minimum lease term 24 months