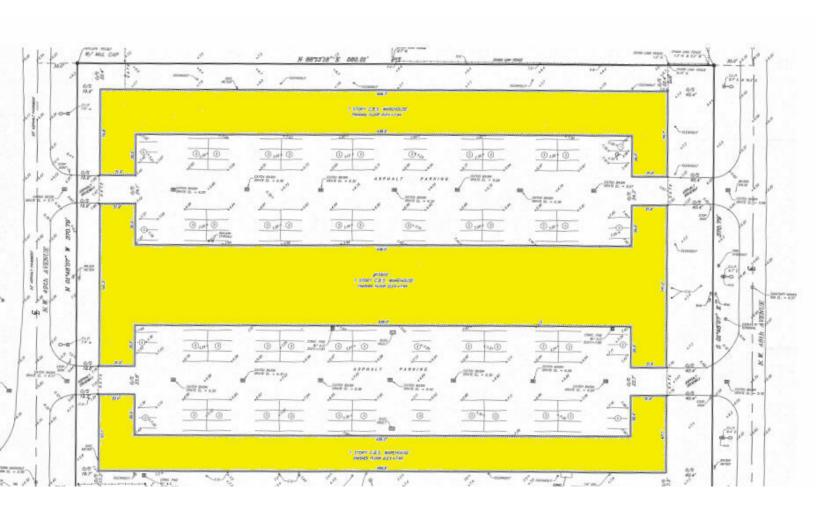

# PALMETTO LAKES INDUSTRIAL PARK #16

15900-15998 NW 48TH AVE, MIAMI GARDENS, FL 33014

SITE PLAN