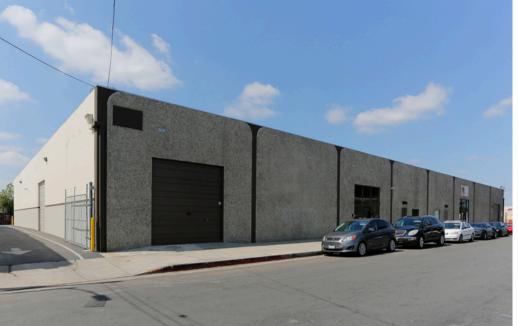

### **Property specifications**

- Sublease through 6/30/2026
- 13,769 SF available
- 2,600 SF offices space
- 16' Clear height
- 3 Ground level doors | 12'x12'
- 1 Dock high door | 12'x14'
- CM-1 Zoning

# **Advantages and amenities**

- Recent Rate Reduction \$1.24 PSF
- Large, fully fenced rear yard
- 30 Parking spaces
- Great street frontage
- Close proximity to the I-405 & I-101 freeways