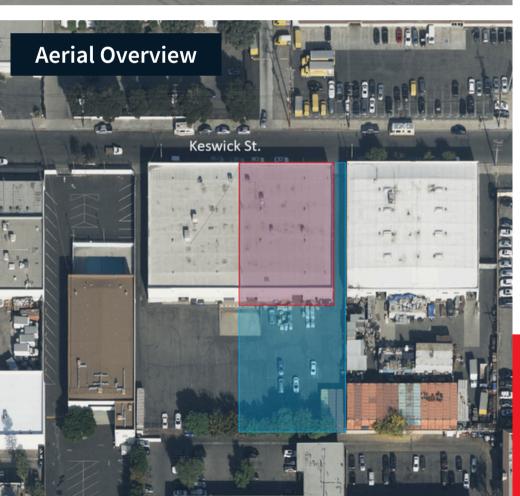

### **Property specifications**

- Sublease through 6/30/2026
- 13,769 SF available
- 2,600 SF offices space
- 16' Clear height
- 3 Ground level doors | 12'x12'
- 1 Dock high door | 12'x14'
- CM-1 Zoning

# **Advantages and amenities**

- Recent Rate Reduction \$1.24 PSF
- Large, fully fenced rear yard
- 30 Parking spaces
- Great street frontage
- Close proximity to the I-405 & I-101 freeways