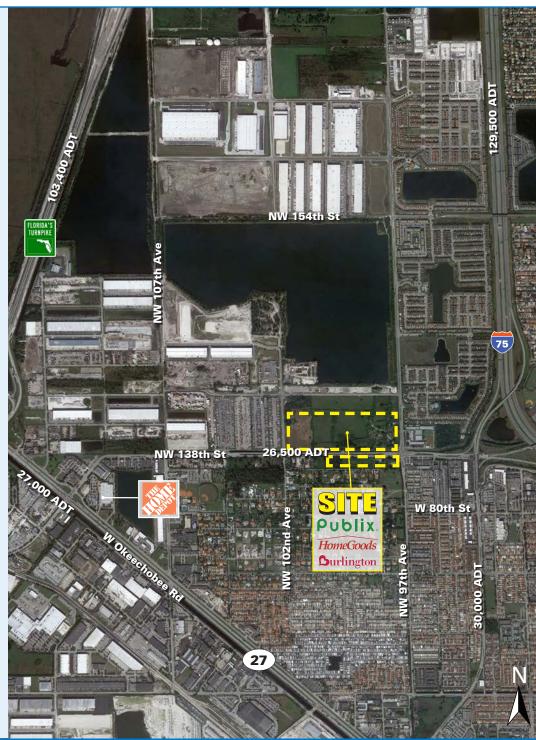

#### **PROPERTY HIGHLIGHTS**

- This retail project is ideally positioned between I-75 (129,500 CPD) and The Florida Turnpike (103,400 CPD)
- In addition to the regional access, the local surface roads capture the densely populated and affluent communities of Miami Lakes and Hialeah Gardens
- 70 <u>+</u> Acres
- In-line (1,248 SF 8,000 SF), and outparcel space (0.60 1.90 Acres) available
- Opened August 2023
- Join Publix, HomeGoods, Burlington, ULTA, Five Below, and Famous Footwear
- Phase II will include an additional 85,000 SF of junior anchors and will be opening 4th Qtr of 2025

| DEMOGRAPHICS |                  | 3 MILES  | 5 MILES  | 15 MIN DRIVE TIME |
|--------------|------------------|----------|----------|-------------------|
| (m)          | TOTAL POPULATION | 123,914  | 328,370  | 557,540           |
| <b>***</b>   | MEDIAN HH INCOME | \$62,986 | \$59,120 | \$58,258          |