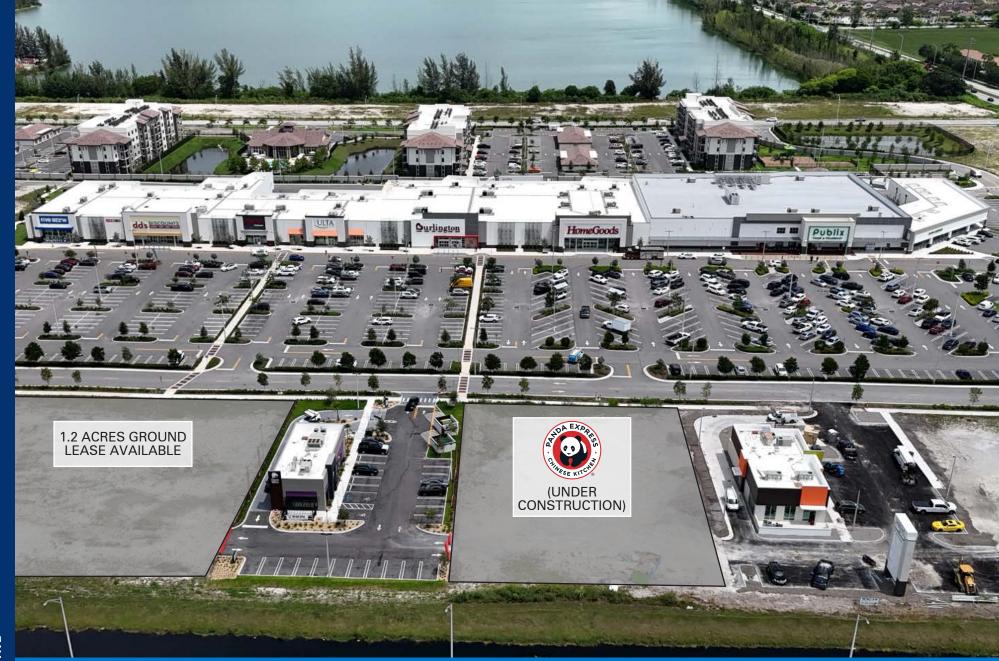

#### **PROPERTY HIGHLIGHTS**

- This retail project is ideally positioned between I-75 (129,500 CPD) and The Florida Turnpike (103,400 CPD)
- In addition to the regional access, the local surface roads capture the densely populated and affluent communities of Miami Lakes and Hialeah Gardens
- 70 <u>+</u> Acres
- In-line (1,248 SF 8,000 SF), and outparcel space (0.60 1.90 Acres) available
- Opened August 2023
- Join Publix, HomeGoods, Burlington, ULTA, Five Below, and Famous Footwear
- Phase II will include an additional 85,000 SF of junior anchors and will be opening 4th Qtr of 2025