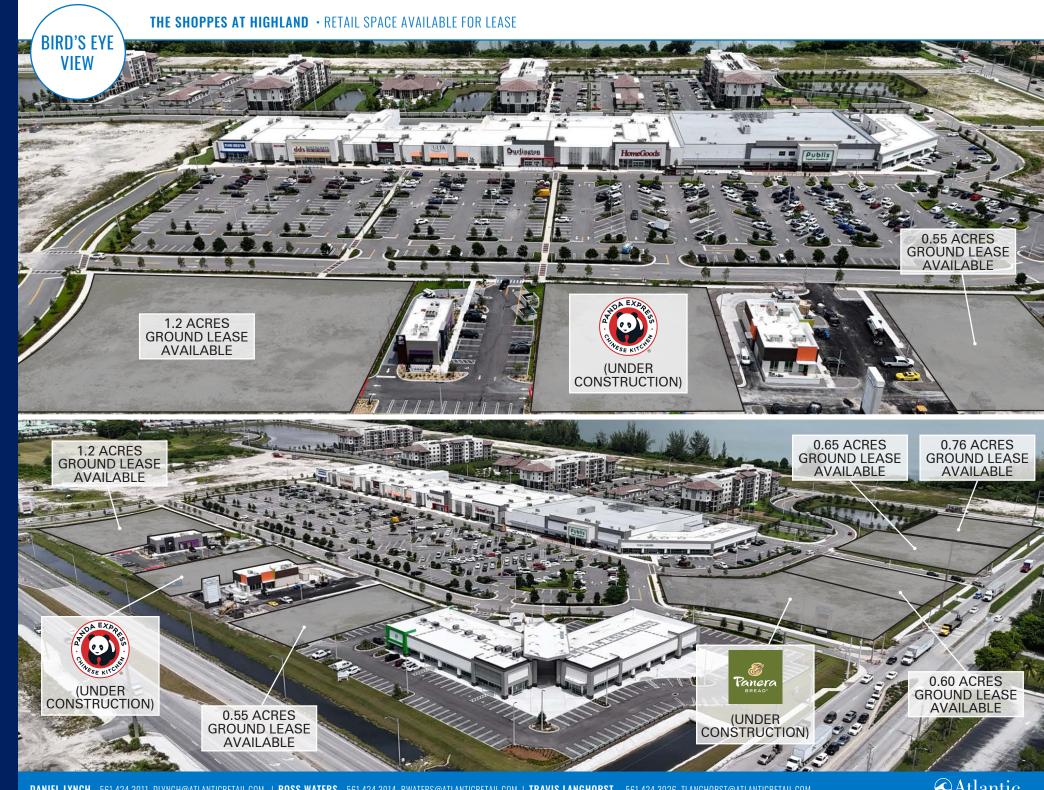

# THE SHOPPES AT HIGHLAND

#### **PROPERTY HIGHLIGHTS**

- This retail project is ideally positioned between I-75 (129,500 CPD) and The Florida Turnpike (103,400 CPD)
- In addition to the regional access, the local surface roads capture the densely populated and affluent communities of Miami Lakes and Hialeah Gardens
- 70 <u>+</u> Acres
- In-line (1,248 SF 8,000 SF), and outparcel space (0.60 1.90 Acres) available
- Opened August 2023
- Join Publix, HomeGoods, Burlington, ULTA, Five Below, and Famous Footwear
- Phase II will include an additional 85,000 SF of junior anchors and will be opening 4th Qtr of 2025