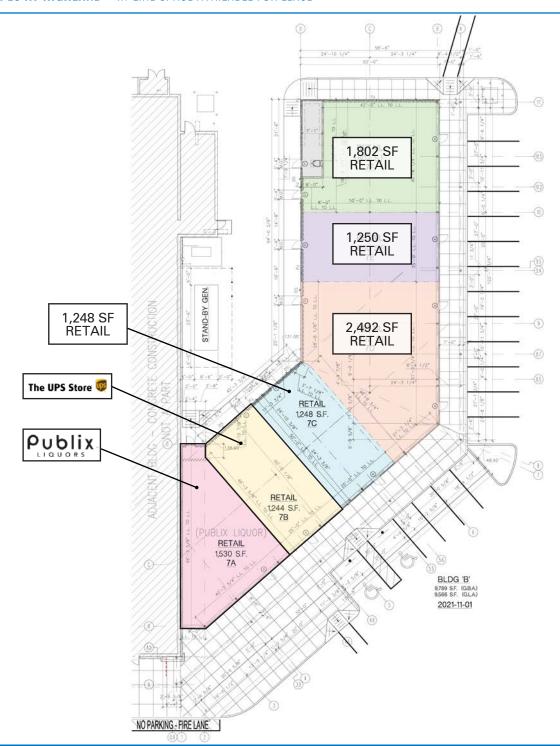

lorida Turnpike (103,400 CPD)
- In addition to the regional access, the local surface roads capture the densely populated and affluent communities of Miami Lakes and Hialeah Gardens
- 70 <u>+</u> Acres
- In-line (1,248 SF 8,000 SF), and outparcel space (0.60 1.90 Acres) available
- Opened August 2023
- Join Publix, HomeGoods, Burlington, ULTA, Five Below, and Famous Footwear
- Phase II will include an additional 85,000 SF of junior anchors and will be opening 4th Qtr of 2025

| DEMOGRAPHICS |                  | 3 MILES  | 5 MILES  | 15 MIN DRIVE TIME |
|--------------|------------------|----------|----------|-------------------|
| (m)          | TOTAL POPULATION | 123,914  | 328,370  | 557,540           |
| <b>***</b>   | MEDIAN HH INCOME | \$62,986 | \$59,120 | \$58,258          |

















## THE SHOPPES AT HIGHLAND

#### RETAIL SPACE AVAILABLE FOR LEASE

#### DANIEL LYNCH

561.424.3011 DLYNCH@ATLANTICRETAIL.COM

#### **ROSS WATERS**

561.424.3014 RWATERS@ATLANTICRETAIL.COM

### TRAVIS LANGHORST

561.424.3026 TLANGHORST@ATLANTICRETAIL.COM



**ALBANY ATLANTA BOSTON** CHARLOTTE LOS ANGELES **NEW YORK CITY ORLANDO PITTSBURGH WEST PALM BEACH** HOLTEC BUILDING 1001 N US HWY ONE, SUITE 600 JUPITER, FL 33477 561.427.6699

#### WWW.ATLANTICRETAIL.COM

in LINKEDIN.COM/COMPANY/ATLANTIC-RETAIL-PROPERTIES

(C) INSTAGRAM.COM/ATLANTIC\_RETAIL/