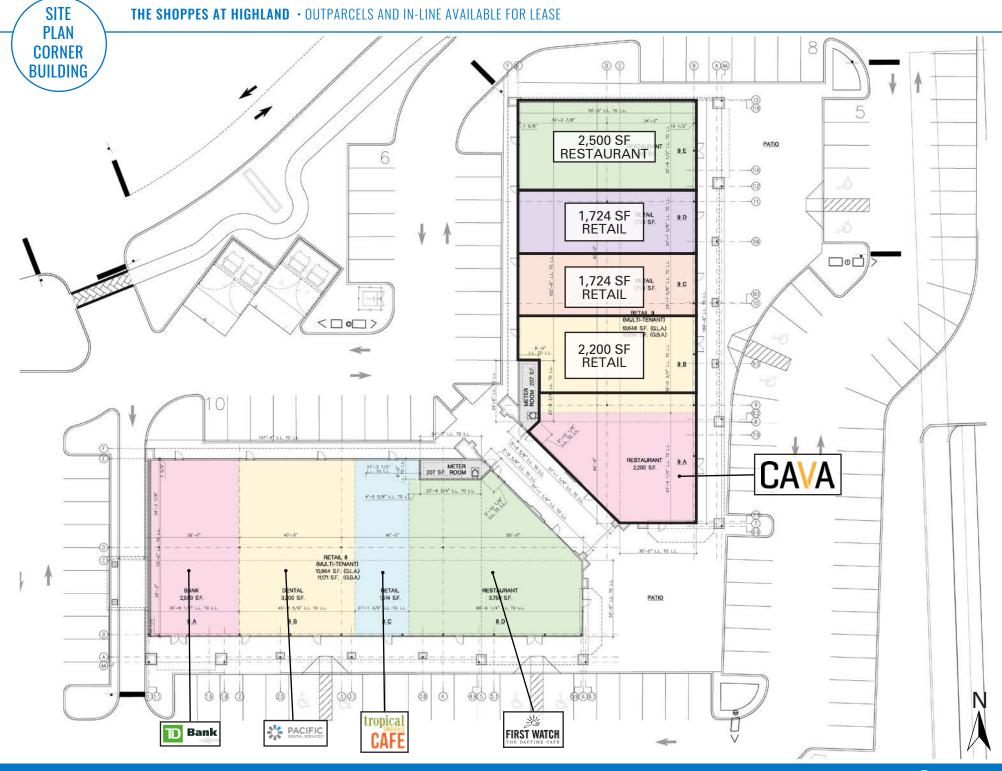

he Florida Turnpike (103,400 CPD)
- In addition to the regional access, the local surface roads capture the densely populated and affluent communities of Miami Lakes and Hialeah Gardens
- 70 <u>+</u> Acres
- In-line (1,248 SF 8,000 SF), and outparcel space (0.60 1.90 Acres) available
- Opened August 2023
- Join Publix, HomeGoods, Burlington, ULTA, Five Below, and Famous Footwear
- Phase II will include an additional 85,000 SF of junior anchors and will be opening 4th Qtr of 2025

| DEMOGRAPHICS |                  | 3 MILES  | 5 MILES  | 15 MIN DRIVE TIME |
|--------------|------------------|----------|----------|-------------------|
| (m)          | TOTAL POPULATION | 123,914  | 328,370  | 557,540           |
| <b>***</b>   | MEDIAN HH INCOME | \$62,986 | \$59,120 | \$58,258          |

















## THE SHOPPES AT HIGHLAND

#### RETAIL SPACE AVAILABLE FOR LEASE

#### DANIEL LYNCH

561.424.3011 DLYNCH@ATLANTICRETAIL.COM

#### **ROSS WATERS**

561.424.3014 RWATERS@ATLANTICRETAIL.COM

### TRAVIS LANGHORST

561.424.3026 TLANGHORST@ATLANTICRETAIL.COM



**ALBANY ATLANTA BOSTON** CHARLOTTE LOS ANGELES **NEW YORK CITY ORLANDO PITTSBURGH WEST PALM BEACH** HOLTEC BUILDING 1001 N US HWY ONE, SUITE 600 JUPITER, FL 33477 561.427.6699

#### WWW.ATLANTICRETAIL.COM

in LINKEDIN.COM/COMPANY/ATLANTIC-RETAIL-PROPERTIES

(C) INSTAGRAM.COM/ATLANTIC\_RETAIL/