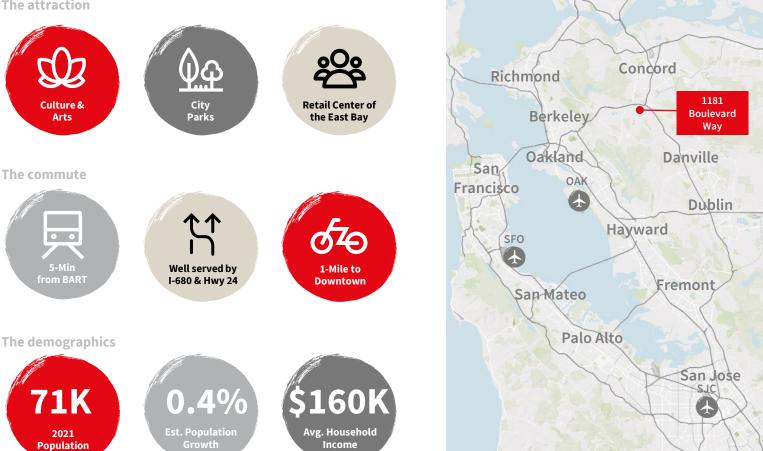

# **Location Highlights**

## Neighborhood overview

**The attraction** 

## Walnut Creek, the Bay Area's central hub...

| DESTINATION                               | DISTANCE FROM PROPERTY |
|-------------------------------------------|------------------------|
| Oakland International Airport (OAK)       | 24 miles               |
| San Francisco International Airport (SFO) | 34 miles               |
| Napa Valley Wine Country                  | 50 miles               |
| Downtown San Jose                         | 50 miles               |