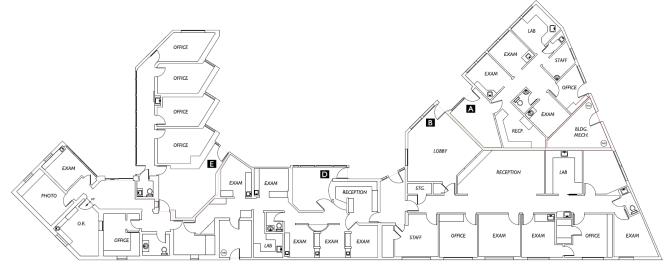

# **Floor Plan**

| SUITE & TENANT                       | RSF   | LED            |
|--------------------------------------|-------|----------------|
| Suite D Walnut Creek Cosmetic Dental | 2,535 | 7/31/2027      |
| Suite B Dr. Wise / Dr. Hohman MD     | 1,880 | 12/31/2030     |
| Suite E Dr. Wise                     | 1,003 | Month-to-month |
| Suite A Vacant                       | 997   | Vacant         |