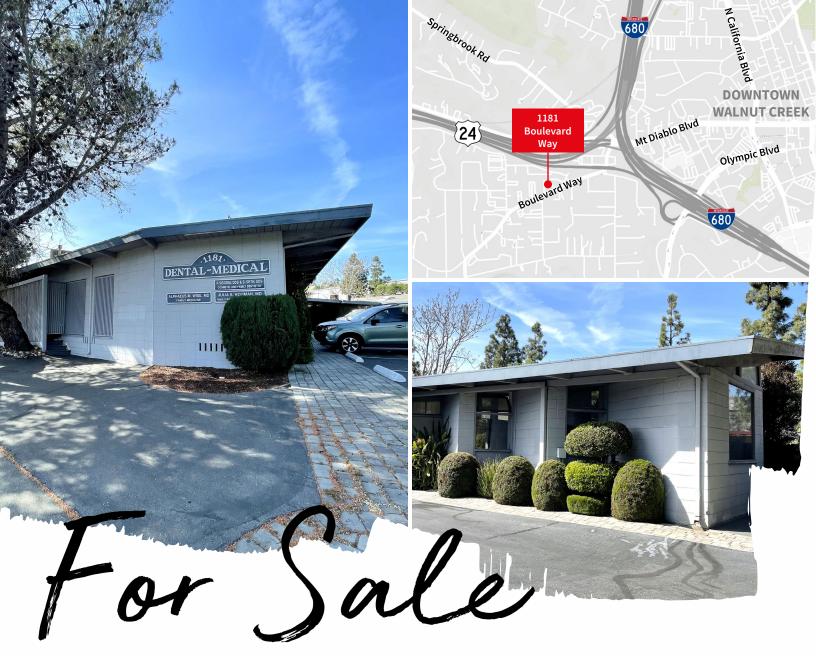

# Medical building with excellent street visibility and within proximity to Downtown Walnut Creek

- Ample on-site and street parking
- Building signage available
- Efficient floor plans
- Medical uses (former dental office)
- 5-min drive from Walnut Creek BART station
- Asking price: \$3,800,000.00

## 1181 Boulevard Way Walnut Creek, CA

For Sale

1181 Boulevard Way Walnut Creek, CA

For Sale