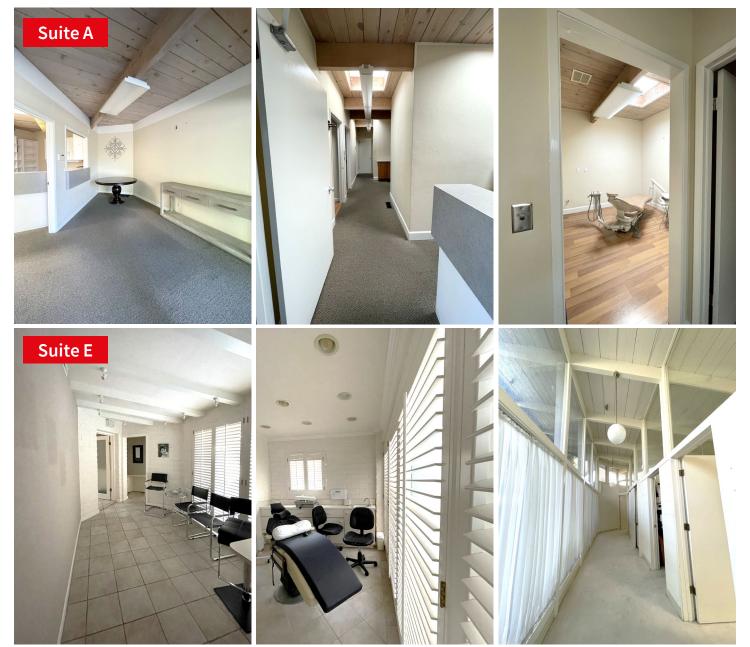

# **Floor Plan**

| SUITE & TENANT                       | RSF   | LED            |
|--------------------------------------|-------|----------------|
| Suite D Walnut Creek Cosmetic Dental | 2,535 | 7/31/2027      |
| Suite B Dr. Wise / Dr. Hohman MD     | 1,880 | 12/31/2030     |
| Suite E Dr. Wise                     | 1,003 | Month-to-month |
| Suite A Vacant                       | 997   | Vacant         |

## **Photos**

### Each suite features

- Reception/lobby area
- Natural light
- Exam rooms \_
- Access to parking
- **Michael Sharapata**

Managing Director ±1 925 457 6966 michael.sharapata@am.jll.com Lic # 01737708

JLL®