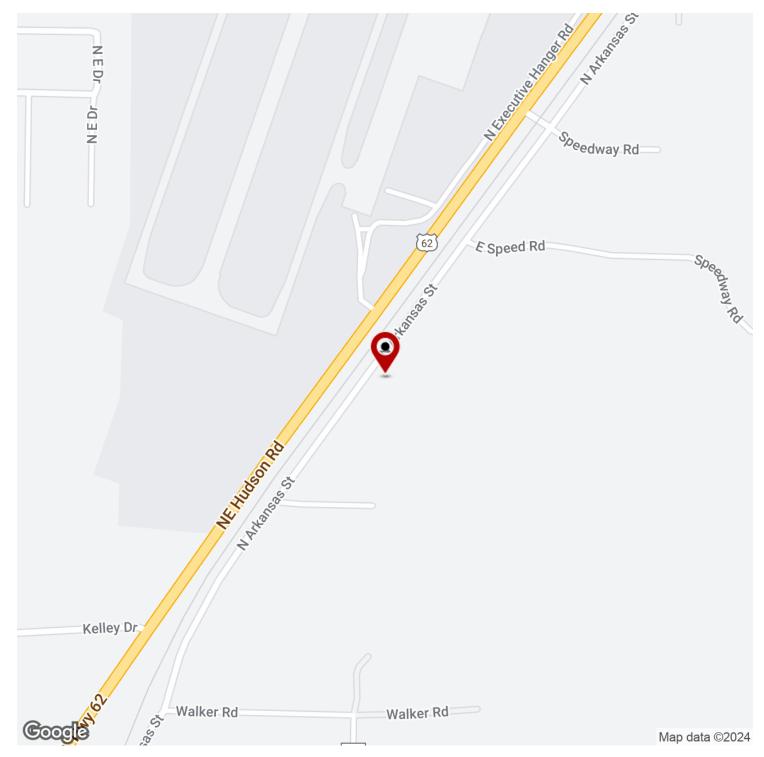

## 2935 N ARKANSAS ST

Rogers, AR 72756

#### PROPERTY DESCRIPTION

Great level and open tract of land in Rogers across from Rogers Airport and close to TRG Recycling. Land use for this area is industrial. Great price and not too far from water/sewer if needed. Great place to build and run your business! Owner willing to divide.