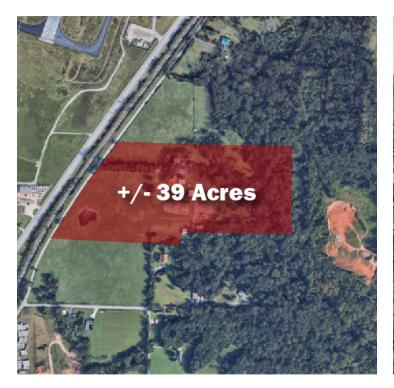

#### PROPERTY DESCRIPTION

Great level and open tract of land in Rogers across from Rogers Airport and close to TRG Recycling. Land use for this area is industrial. Great price and not too far from water/sewer if needed. Great place to build and run your business! Owner willing to divide.

#### PROPERTY HIGHLIGHTS

- +/- 39 Acres
- · Open and Level
- · Across from Rogers Airport
- · Willing to Divide

| OFFERING SUMMARY |             |
|------------------|-------------|
| Sale Price:      | \$3,500,000 |