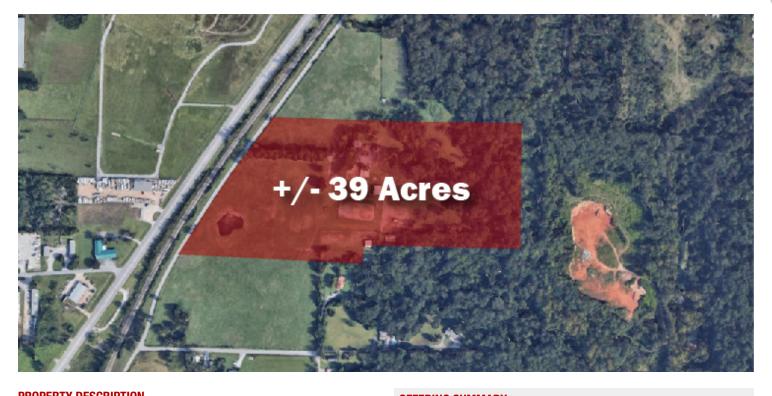

#### PROPERTY DESCRIPTION

Great level and open tract of land in Rogers across from Rogers Airport and close to TRG Recycling. Land use for this area is industrial. Great price and not too far from water/sewer if needed. Great place to build and run your business! Owner willing to divide.

#### PROPERTY HIGHLIGHTS

- +/- 39 Acres
- · Open and Level
- · Across from Rogers Airport
- · Willing to Divide

| OFFERING SUMMARY |             |
|------------------|-------------|
| Sale Price:      | \$3,500,000 |