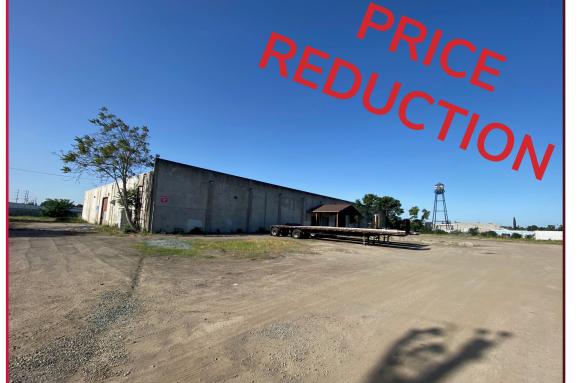

# **AVAILABLE FOR SALE OR LEASE**

### 1838 VICKI LANE, STOCKTON, CA

| BUILDING SIZE: | 30,000± SF                                                                   |
|----------------|------------------------------------------------------------------------------|
| Lot Size:      | 2.66± Acres                                                                  |
| Power:         | 225 AMP, 277/480 VOLT,<br>3 phase electrical service                         |
| Doors:         | Grade Level - Three (3)<br>Dock High - Two (2) with edge of<br>dock levelers |
| CLEAR HEIGHT:  | 15' - 16'                                                                    |
| Zoning:        | I-L Limited Industrial<br>(City of Stockton)                                 |

#### FEATURES:

- 1,800± SF of office space with two (2) restrooms
- Fully sprinklered
- LED warehouse lighting w/ motion detectors
- Covered loading dock
- Concrete tilt up construction

SALE PRICE: \$3,650,000.00

FOR LEASE: \$.50 PSF / NNN

- Large fenced/compacted/partially surfaced yard
- Brand new roof, electrical service, office/restroom
- Highway 99 access via Fremont Street