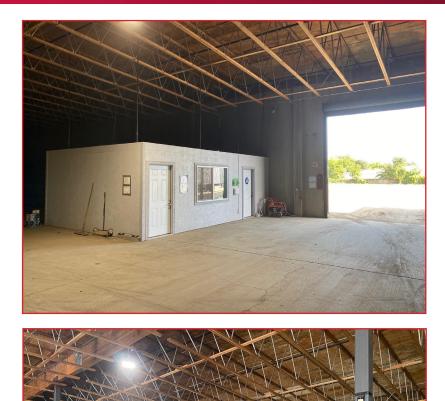

#### FEATURES:

- 1,800± SF of office space with two (2) restrooms
- Fully sprinklered
- LED warehouse lighting w/ motion detectors
- Covered loading dock
- Concrete tilt up construction

SALE PRICE: \$3,650,000.00

## **AVAILABLE FOR SALE OR LEASE**

#### 1838 VICKI LANE, STOCKTON, CA

All information furnished regarding property for sale, rental or financing is from sources deemed reliable, but no warranty or representation is made to the accuracy thereof and same is submitted to errors, omissions, change of price, rental or other conditions prior to sale, lease or financing or withdrawal without notice. No liability of any kind is to be imposed on the broker herein.