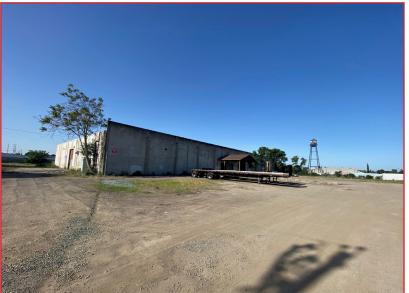

# **AVAILABLE FOR SALE OR LEASE**

### 1838 VICKI LANE, STOCKTON, CA

| BUILDING SIZE: | 30,000± SF                                                                   |
|----------------|------------------------------------------------------------------------------|
| Lot Size:      | 2.66± Acres                                                                  |
| Power:         | 225 AMP, 277/480 VOLT,<br>3 phase electrical service                         |
| Doors:         | Grade Level - Three (3)<br>Dock High - Two (2) with edge of<br>dock levelers |
| CLEAR HEIGHT:  | 15' - 16'                                                                    |
| Zoning:        | I-L Limited Industrial<br>(City of Stockton)                                 |

FOR LEASE: \$.50 PSF / NNN

- Large fenced/compacted/partially surfaced yard
- Brand new roof, electrical service, office/restroom
- Highway 99 access via Fremont Street