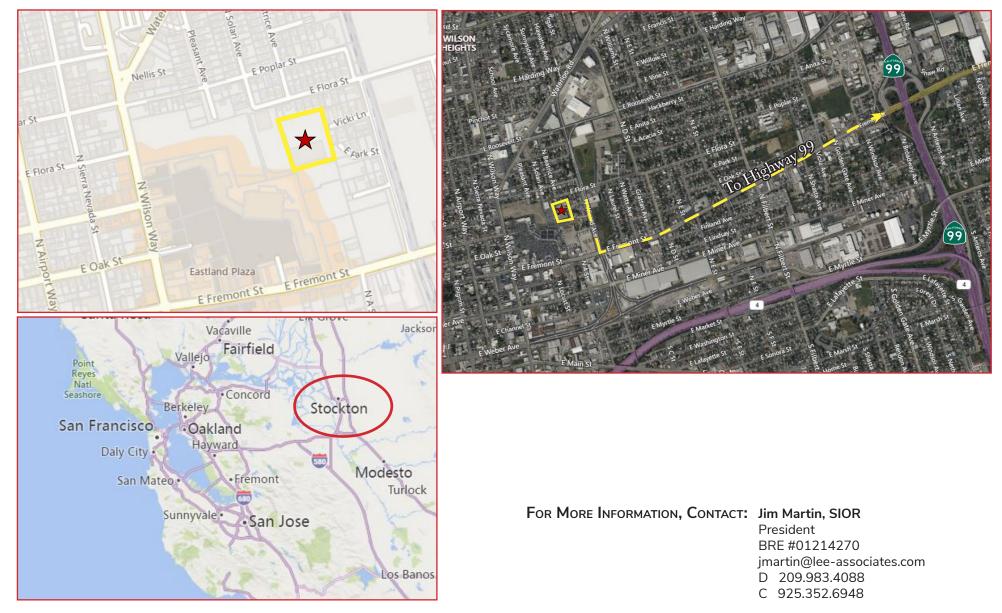

## **AVAILABLE FOR SALE OR LEASE**

#### 1838 VICKI LANE, STOCKTON, CA

All information furnished regarding property for sale, rental or financing is from sources deemed reliable, but no warranty or representation is made to the accuracy thereof and same is submitted to errors, omissions, change of price, rental or other conditions prior to sale, lease or financing or withdrawal without notice. No liability of any kind is to be imposed on the broker herein.