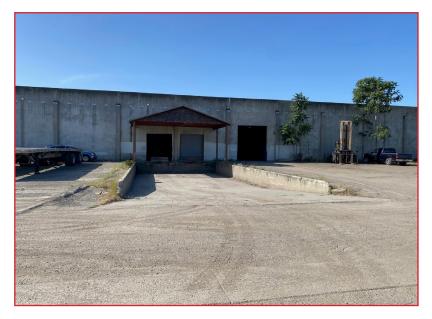

### 1838 VICKI LANE, STOCKTON, CA

| BUILDING SIZE: | 30,000± SF                                                                   |
|----------------|------------------------------------------------------------------------------|
| Lot Size:      | 2.66± Acres                                                                  |
| Power:         | 225 AMP, 277/480 VOLT,<br>3 phase electrical service                         |
| Doors:         | Grade Level - Three (3)<br>Dock High - Two (2) with edge of<br>dock levelers |
| CLEAR HEIGHT:  | 15' - 16'                                                                    |
| Zoning:        | I-L Limited Industrial<br>(City of Stockton)                                 |

#### FEATURES:

- 1,800± SF of office space with two (2) restrooms
- Fully sprinklered
- LED warehouse lighting w/ motion detectors
- Covered loading dock
- Concrete tilt up construction

SALE PRICE: \$3,650,000.00

## **AVAILABLE FOR SALE OR LEASE**

### 1838 VICKI LANE, STOCKTON, CA

All information furnished regarding property for sale, rental or financing is from sources deemed reliable, but no warranty or representation is made to the accuracy thereof and same is submitted to errors, omissions, change of price, rental or other conditions prior to sale, lease or financing or withdrawal without notice. No liability of any kind is to be imposed on the broker herein.