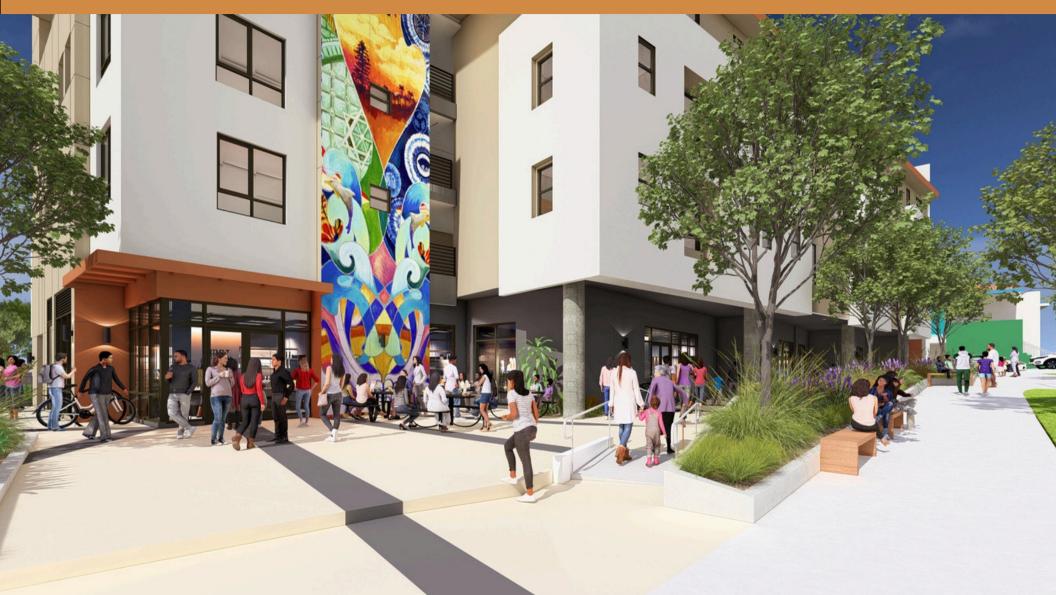

# RETAIL FOR LEASE

**±6,792** Square Feet (SF) Divisible Food & Beverage (F&B) Restaurant Ready

### Rate: CALL / TEXT 424.261.5956

LARGE OUTDOOR PATIO ON-SITE PARKING SIGNALIZED CORNER

### 3401-3411 FIRST STREET LOS ANGELES, CA 90063

3401 1st St. - 1,512 SF 3405 A / B 1st St. - 3,500 SF 3411 1st Street - 1,720 SF

Access to a Dense Trade Area & Growing Population of ±283,382 Walking Distance to METRO RAIL Traffic Counts: ±30,667 CPD (1st & Lorena St) 1/2 Mi. to the 60 Freeway Exit 3/4 Mi.to FIVE (5) freeways

**DIVISIBLE, FOOD & BEVERAGE, PATIO** 

3401-3415 1st Street, Los Angeles, CA 90063