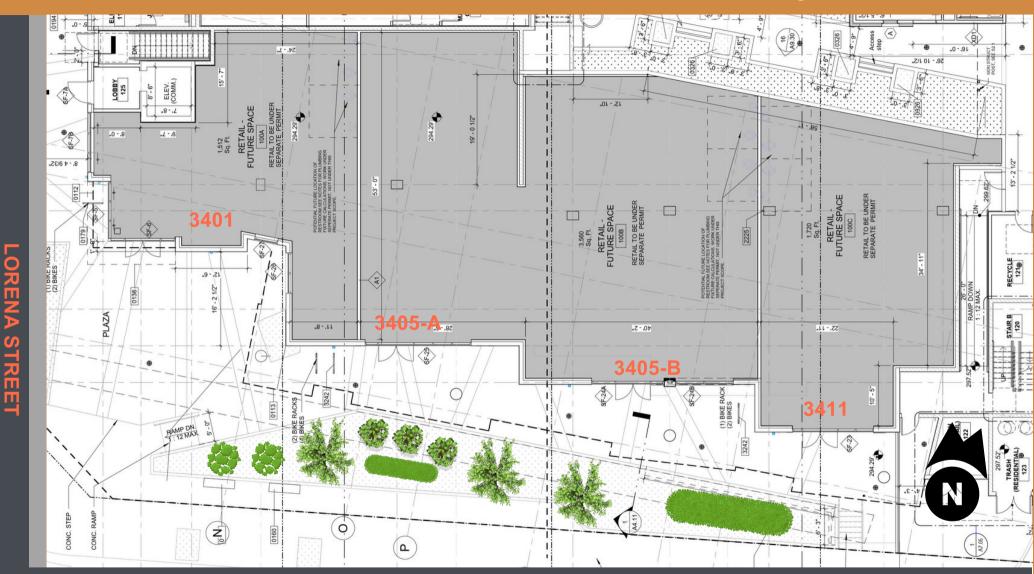

### 3401-3411 FIRST STREET LOS ANGELES, CA 90063

3401 1st St. - 1,512 SF 3405 A / B 1st St. - 3,500 SF 3411 1st Street - 1,720 SF

Access to a Dense Trade Area & Growing Population of ±283,382 Walking Distance to METRO RAIL Traffic Counts: ±30,667 CPD (1st & Lorena St) 1/2 Mi. to the 60 Freeway Exit 3/4 Mi.to FIVE (5) freeways

### 3401-3411 FIRST STREET LOS ANGELES, CA 90063

3401 1st St. - 1,512 SF 3405 A / B 1st St. - 3,500 SF 3411 1st Street - 1,720 SF

- Access to a Dense Trade Area & Growing Population of ±283,382
- Walking Distance to METRO RAIL
- Traffic Counts: ±30,667 CPD (1st & Lorena St)
- 1/2 Mi. to the 60 Freeway Exit
- 3/4 Mi.to FIVE (5) freeways