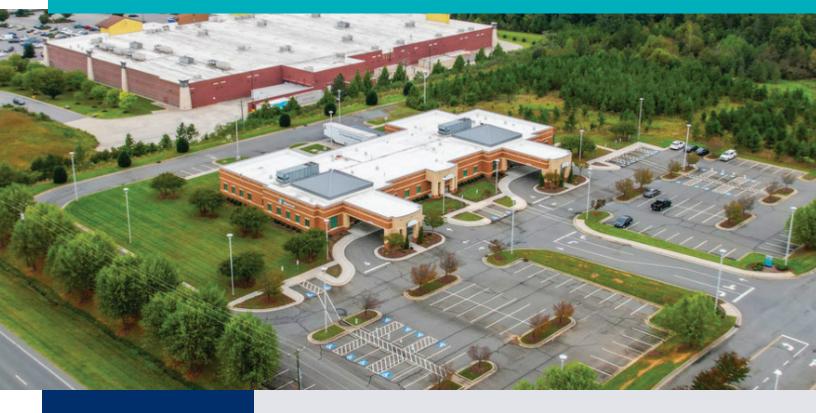

## **103 Stanly Pkwy**

MEDICAL OFFICE SPACE

103 STANLY PARKWAY | LOCUST, NC 28097

## Building Highlights

13,000 RSF AVAILABLE

ABUNDANT PARKING

surface parking with covered drop-off

SIGNAGE OPPORTUNITIES availability on building façade and on-site

**CONVENIENT ACCESS** 

immediately adjacent to Stanly Community College and within 30 minutes of 7 hospitals, including Novant Health Mint Hill Medical Center (46-beds) and Atrium Health Stanly (119-beds).