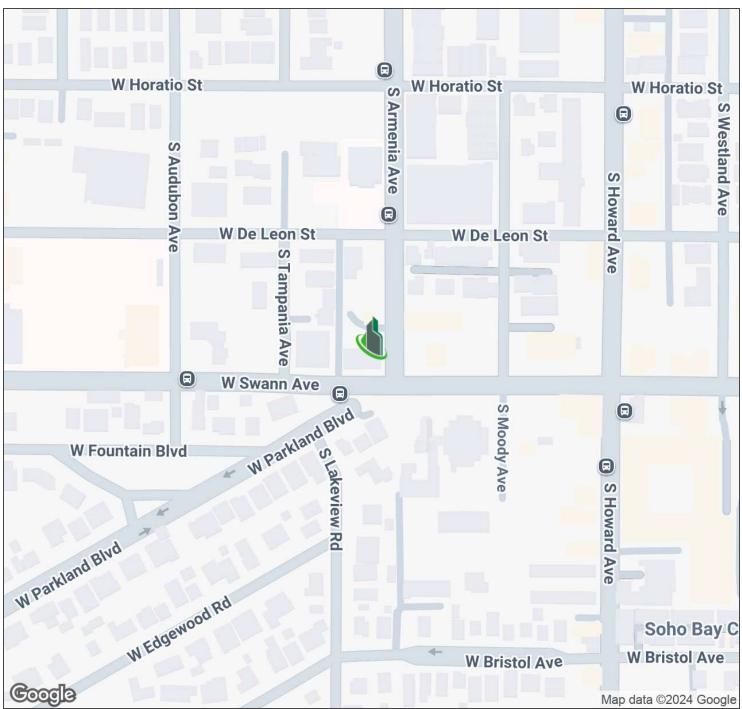

## 2503 W Swann Ave, Tampa, FL 33609

Demographics Map & Report

Bay Street Commercial | 611 West Bay Street | Tampa, FL 33606 | 813.625.2375 | www.baystreetcommercial.com

10

813-254-6756 | EXT 73

#### Demographics Map & Report

| POPULATION                         | 1 MILE    | 3 MILES   | 5 MILES   |
|------------------------------------|-----------|-----------|-----------|
| Total Population                   | 14,684    | 95,414    | 202,013   |
| Average age                        | 37.7      | 38.1      | 37-4      |
| Average age (Male)                 | 36.7      | 36.7      | 36.0      |
| Average age (Female)               | 38.2      | 39.3      | 38.8      |
| HOUSEHOLDS & INCOME                | 1 MILE    | 3 MILES   | 5 MILES   |
| Total households                   | 7,286     | 42,950    | 87,883    |
| # of persons per HH                | 2.0       | 2.2       | 2.3       |
| Average HH income                  | \$93,653  | \$89,981  | \$72,951  |
| Average house value                | \$527,215 | \$446,376 | \$340,801 |
| ETHNICITY (%)                      | 1 MILE    | 3 MILES   | 5 MILES   |
| Hispanic                           | 17.0%     | 21.8%     | 25.8%     |
| RACE                               | 1 MILE    | 3 MILES   | 5 MILES   |
| Total Population - White           | 12,594    | 73,171    | 145,356   |
| % White                            | 85.8%     | 76.7%     | 72.0%     |
| Total Population - Black           | 1,389     | 16,049    | 40,999    |
| % Black                            | 9.5%      | 16.8%     | 20.3%     |
| Total Population - Asian           | 229       | 2,279     | 5,455     |
| % Asian                            | 1.6%      | 2.4%      | 2.7%      |
| Total Population - Hawaiian        | 24        | 80        | 138       |
| % Hawaiian                         | 0.2%      | 0.1%      | 0.1%      |
| Total Population - American Indian | 63        | 602       | 1,930     |
| % American Indian                  | 0.4%      | 0.6%      | 1.0%      |
| Total Population - Other           | 182       | 1,967     | 4,466     |
| % Other                            | 1.2%      | 2.1%      | 2.2%      |