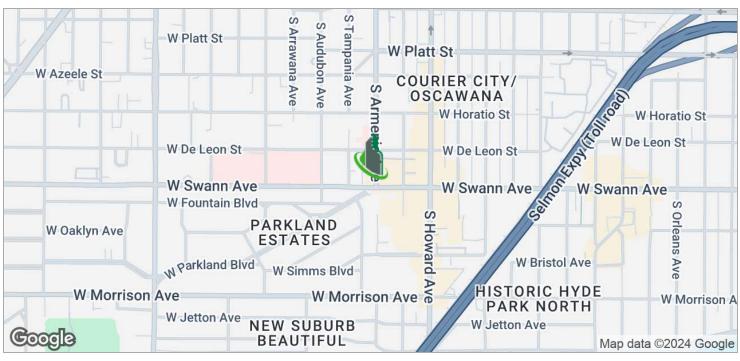

## 2503 W Swann Ave, Tampa, FL 33609

**Location Maps** 

Bay Street Commercial | 611 West Bay Street | Tampa, FL 33606 | 813.625.2375 | www.baystreetcommercial.com

7

#### LOCATION OVERVIEW

Located in the heart of South Tampa / Hyde Park area at the corner of Armenia and Swann Avenue.