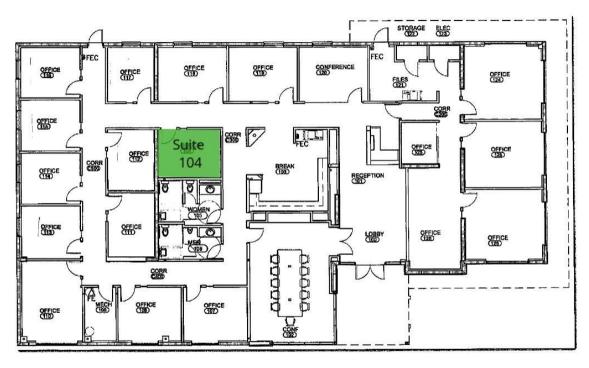

Suite 104 - 13 x 10.5 - 177 SF - Initial estimated monthly rent: \$1,250/month (includes Full Service rate) plus applicable tax

#### **AVAILABLE SPACES**

SUITE TENANT SIZE (SF) LEASE TYPE LEASE RATE DESCRIPTION

| Suite 104 | Available 177 SF | Full Service | \$1,250 per month | Available immediately. Interior suite. 13' length x 10.5' wide. Balance of square footage is comprised of common areas; conference room, hallways, restrooms, kitchen and reception. Includes telephone, desk, Herman Miller desk chair, credenza, and two leather guest chairs. Initial estimated monthly rent: \$1,250 (full service rate) plus applicable sales tax |
|-----------|------------------|--------------|-------------------|------------------------------------------------------------------------------------------------------------------------------------------------------------------------------------------------------------------------------------------------------------------------------------------------------------------------------------------------------------------------|
|-----------|------------------|--------------|-------------------|------------------------------------------------------------------------------------------------------------------------------------------------------------------------------------------------------------------------------------------------------------------------------------------------------------------------------------------------------------------------|

## 2503 W Swann Ave, Tampa, FL 33609

Floor Plan