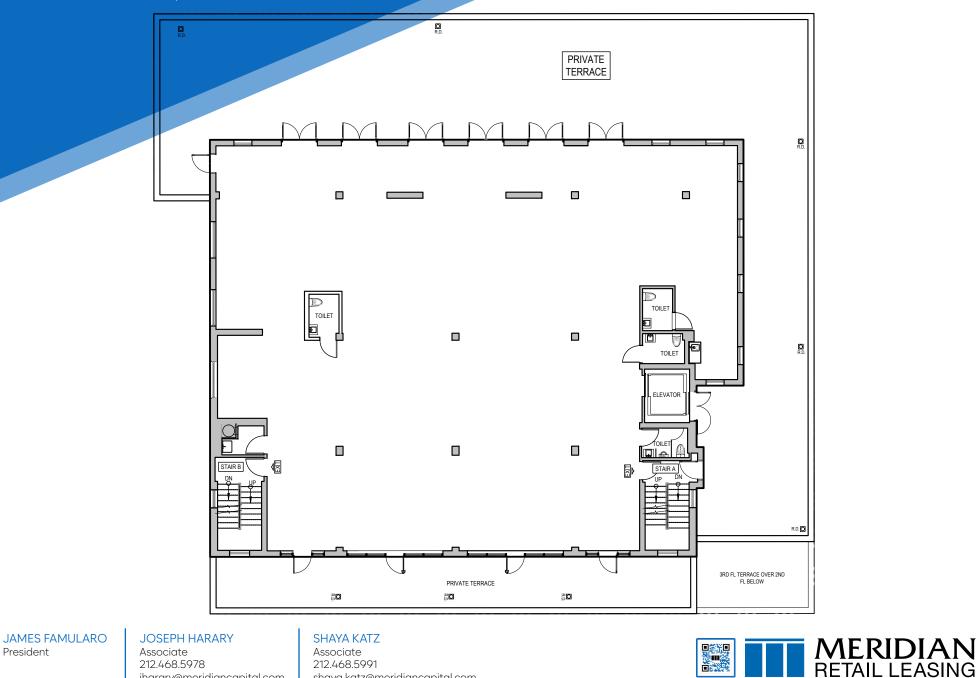

### **APPROXIMATE SIZE**

Ground Floor: 12,725 SF 2<sup>nd</sup> Floor: 11,099 SF + 1,600 SF Terrace 3rd Floor: 10.690 SF + 245 SF Terrace 4th Floor: 6,450 SF + 4,190 SF Terrace 5<sup>th</sup> Floor: 5,566 SF + 610 SF 5<sup>th</sup> Floor Suite #5100: 1,845 SF 5<sup>th</sup> Floor Suite #5300: 1,895 SF 5<sup>th</sup> Floor Suite #5110: 200 SF 6<sup>th</sup> Floor Suite #6300: 3,560 SF 7th Floor Suite #7100: 1,295 SF

1055-1063 63<sup>RD</sup> STREET

FLOOR PLAN | 4<sup>TH</sup> FLOOR

President

BOROUGH PARK, BROOKLYN | Between Tenth & Eleventh Avenues

jharary@meridiancapital.com

All information supplied is from sources deemed reliable and is furnished subject to errors, omissions, modifications, removal of the listing from sale or lease, and to any listing conditions, including the rates and manner of payment of commissions for particular offerings imposed by Meridian Capital Group. This information may include estimates and projections prepared by Meridian Capital Group with respect to future events, and these future events may or may not actually occur. Such estimates and projections reflect various assumptions concerning anticipated results. While Meridian Capital Group believes these assumptions are reasonable, there can be no assurance that any of these estimates and projections will be correct. Therefore, actual results may vary materially from these estimates and projections. Any square footage dimensions set forth are approximate.