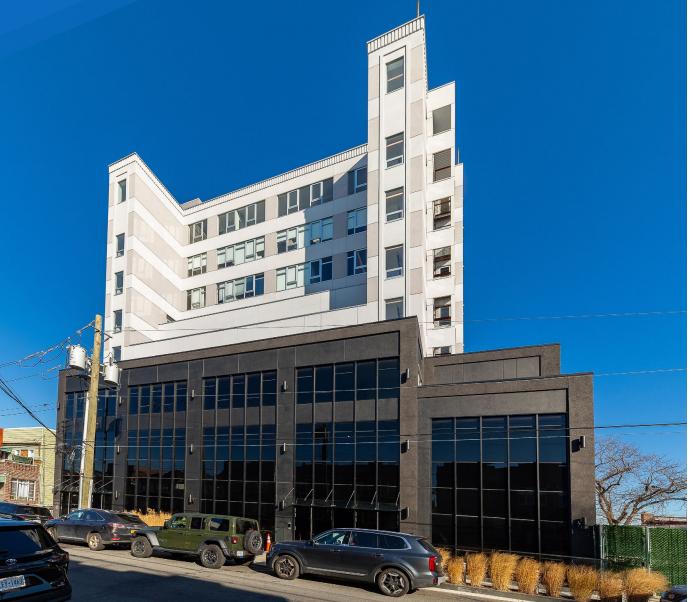

# 1055-1063 63<sup>RD</sup> STREET **"TEN63 CORPORATE SPHERE" BOROUGH PARK, BROOKLYN**

Between Tenth & Eleventh Avenues

#### COMMENTS

- Brand-new reconstructed building
- High ceilings and multiple outdoor terraces included
- Mix of raw and built-out spaces
- ROPEF Professional co-tenancy

### COMMUNITY/OFFICE FOR LEASE

1055-1063 63<sup>RD</sup> STREET BOROUGH PARK, BROOKLYN | Between Tenth & Eleventh Avenues

**1055-1063 63<sup>RD</sup> STREET** BOROUGH PARK, BROOKLYN | Between Tenth & Eleventh Avenues