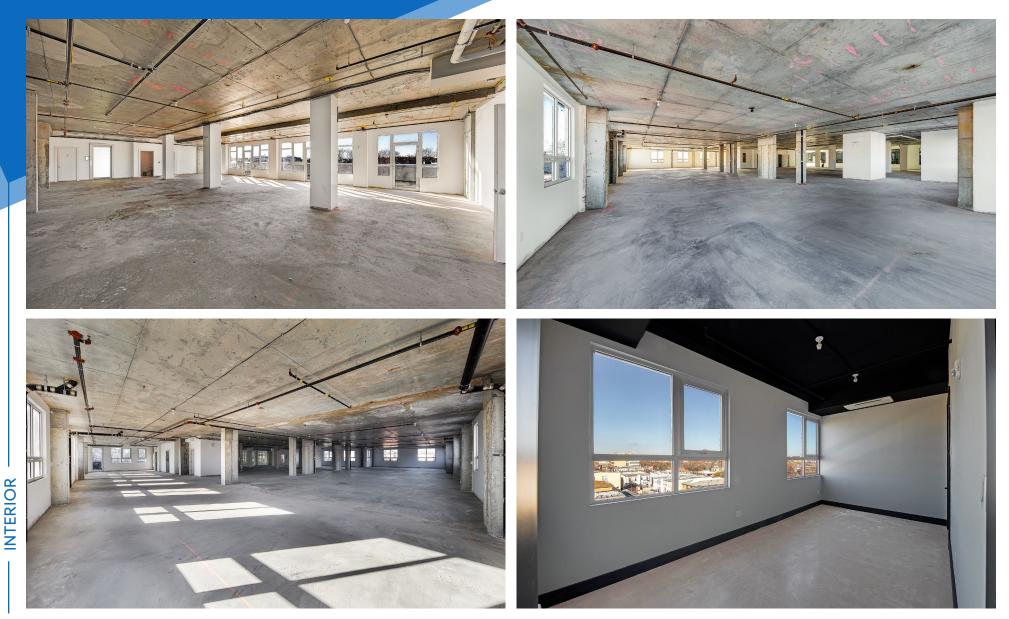

#### COMMENTS

- Brand-new reconstructed building
- High ceilings and multiple outdoor terraces included
- Mix of raw and built-out spaces
- ROPEF Professional co-tenancy