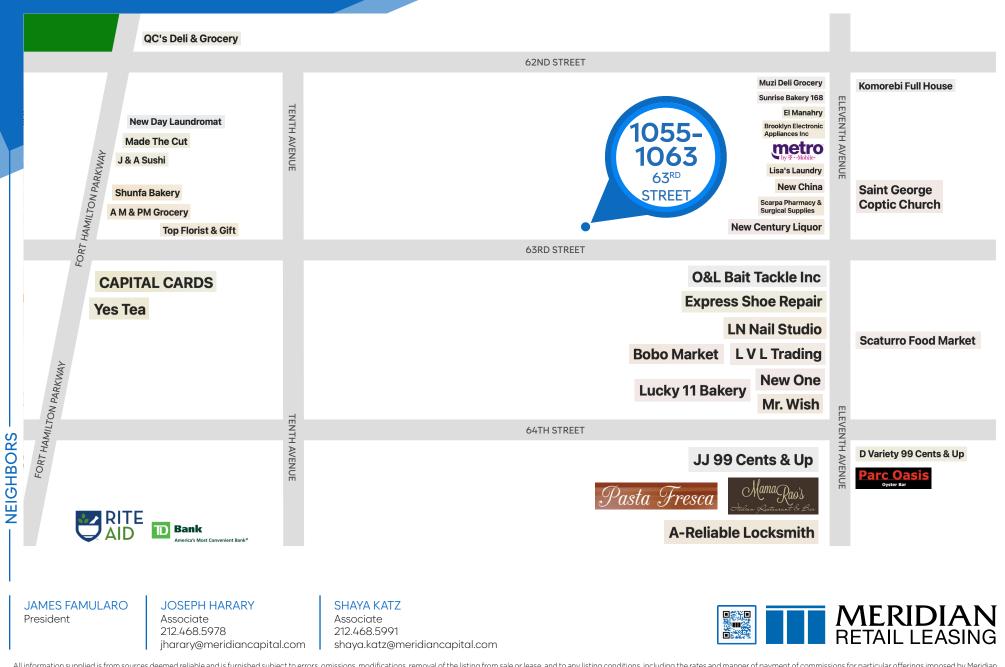

### **NEIGHBORS**

New Century Liquor • Scarpa Pharmacy & Surgical Supplies • Brooklyn Electronic Appliances • Sunrise Bakery • Lisas' Laundry • Top Florist & Gift

### COMMUNITY/OFFICE FOR LEASE

1055-1063 63<sup>RD</sup> STREET BOROUGH PARK, BROOKLYN | Between Tenth & Eleventh Avenues

**1055-1063 63<sup>RD</sup> STREET** BOROUGH PARK, BROOKLYN | Between Tenth & Eleventh Avenues