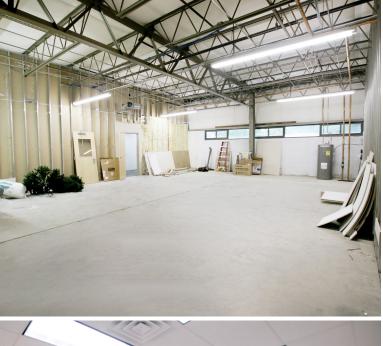

### **OFFICE/MEDICAL SPACE FOR LEASE**

# **22 OLD CANAL DRIVE**

Lowell, Massachusetts



OFFICE/MEDICAL OPPORTUNITY

6,896 SF Available



## **22 OLD CANAL DRIVE**

Lowell, Massachusetts



#### **PROPERTY SPECIFICATIONS**

**BUILDING SIZE:** 31,604 SF

**AVAILABLE SPACE:** 6,896 SF

STORIES: 1

**PROPERTY TYPE:** Office/Medical

**PARKING:** 2.0/1,000 SF

**CEILING HEIGHT:** 14'

YEAR BUILT: 1986

**CONDITION:** Excellent, Move-in Ready







## **FLOOR PLAN | 6,896 SF**



## 6,896 SF AVAILABLE

# **22 OLD CANAL DRIVE**

Lowell, Massachusetts



#### **CONTACT US TO ARRANGE A TOUR**

**PATRICK GRADY** 

Vice President 781.820.9881 pgrady@hunnemanre.com **TYLER EWING** 

Executive Vice President 617.448.1894

tewing@hunnemanre.com