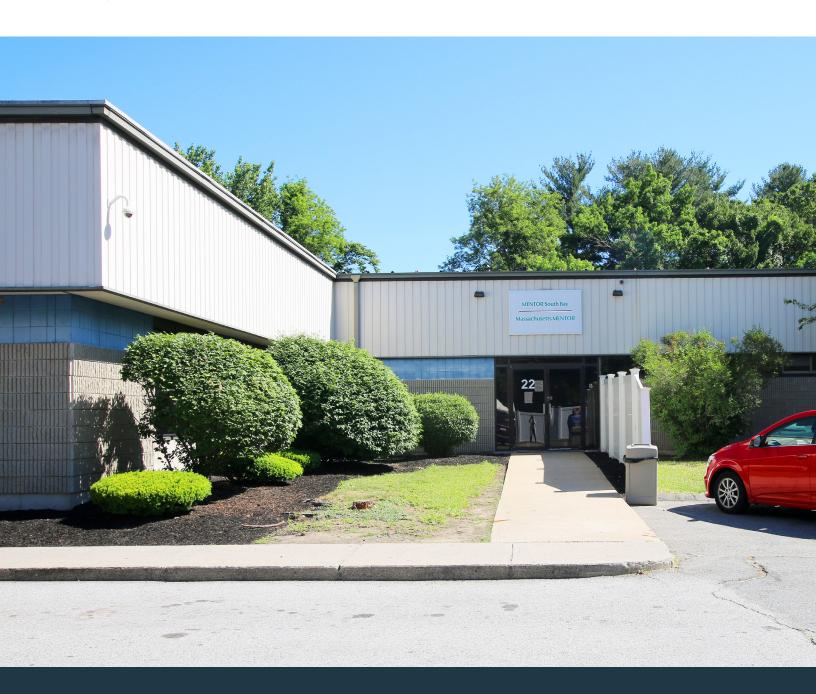

# **22 OLD CANAL DRIVE**

Lowell, Massachusetts

OFFICE/MEDICAL OPPORTUNITY

6,896 SF Available

## **22 OLD CANAL DRIVE**

Lowell, Massachusetts

#### **PROPERTY SPECIFICATIONS**

**BUILDING SIZE:** 31,604 SF

**AVAILABLE SPACE:** 6,896 SF

STORIES: 1

**PROPERTY TYPE:** Office/Medical

**PARKING:** 2.0/1,000 SF

**CEILING HEIGHT:** 14'

YEAR BUILT: 1986