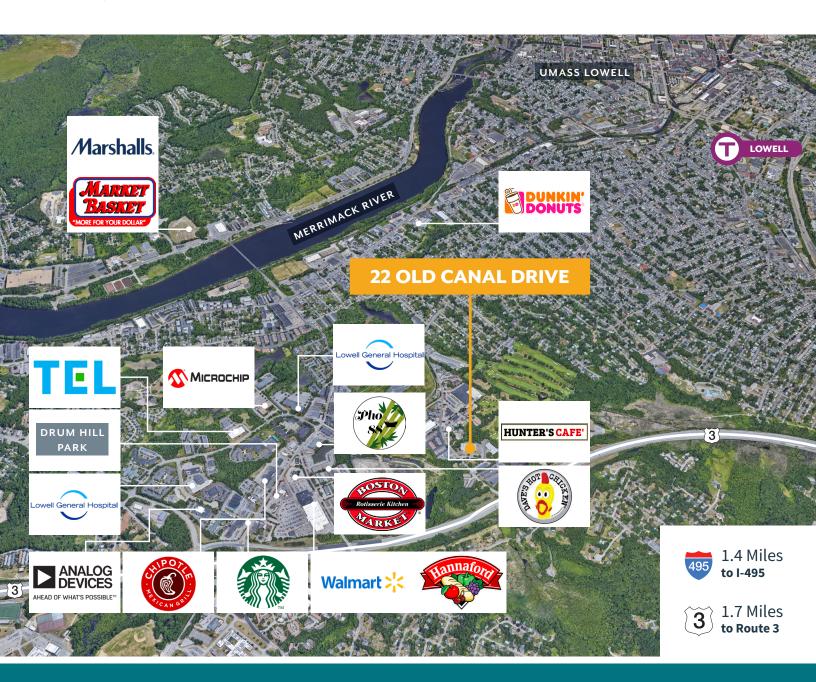

## **22 OLD CANAL DRIVE**

Lowell, Massachusetts

# **22 OLD CANAL DRIVE**

Lowell, Massachusetts