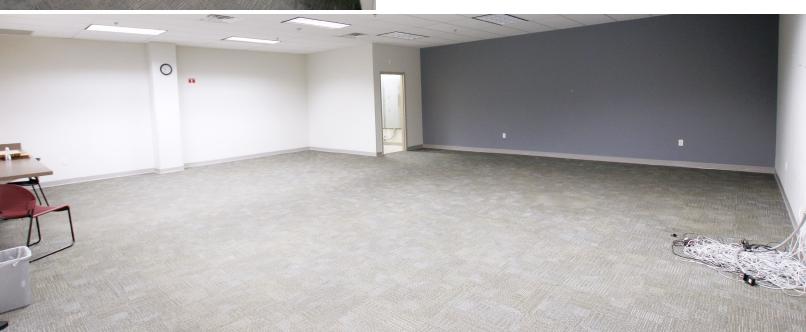

### **OFFICE/MEDICAL SPACE FOR LEASE**

# **22 OLD CANAL DRIVE**

Lowell, Massachusetts



OFFICE/MEDICAL OPPORTUNITY

6,896 SF Available



## **22 OLD CANAL DRIVE**

Lowell, Massachusetts



#### **PROPERTY SPECIFICATIONS**

**BUILDING SIZE:** 31,604 SF

**AVAILABLE SPACE:** 6,896 SF

STORIES: 1

**PROPERTY TYPE:** Office/Medical

**PARKING:** 2.0/1,000 SF

**CEILING HEIGHT:** 14'

YEAR BUILT: 1986

**CONDITION:** Excellent, Move-in Ready







## **FLOOR PLAN | 6,896 SF**



## 6,896 SF AVAILABLE

# **22 OLD CANAL DRIVE**

Lowell, Massachusetts



#### **CONTACT US TO ARRANGE A TOUR**

**PATRICK GRADY** 

Vice President 781.820.9881 pgrady@hunnemanre.com **TYLER EWING** 

Executive Vice President 617.448.1894

tewing@hunnemanre.com