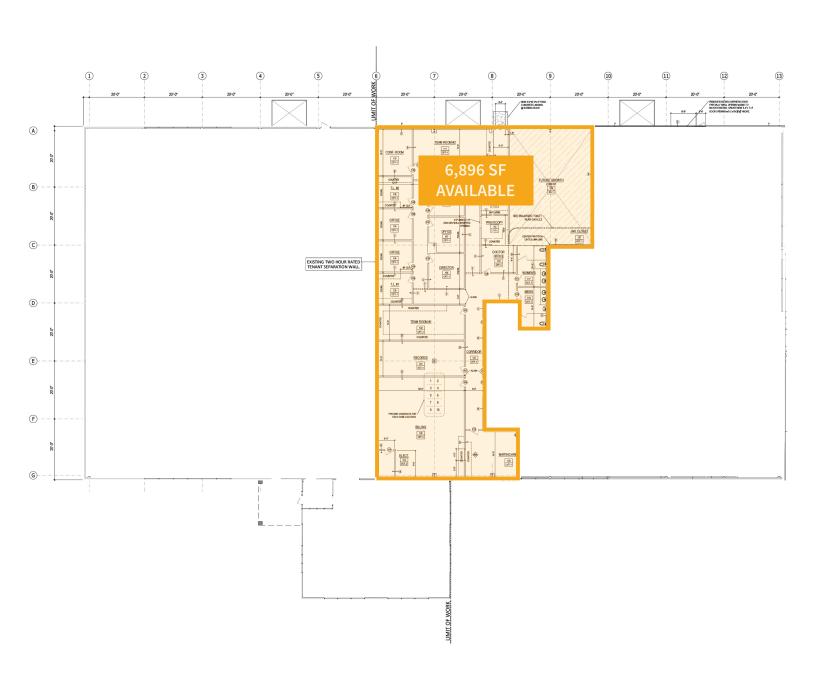

### **OFFICE/MEDICAL SPACE FOR LEASE**

# **22 OLD CANAL DRIVE**

Lowell, Massachusetts



OFFICE/MEDICAL OPPORTUNITY

6,896 SF Available



## **22 OLD CANAL DRIVE**

Lowell, Massachusetts



#### **PROPERTY SPECIFICATIONS**

**BUILDING SIZE:** 31,604 SF

**AVAILABLE SPACE:** 6,896 SF

STORIES: 1

**PROPERTY TYPE:** Office/Medical

**PARKING:** 2.0/1,000 SF

**CEILING HEIGHT:** 14'

YEAR BUILT: 1986

**CONDITION:** Excellent, Move-in Ready







## **FLOOR PLAN | 6,896 SF**



## 6,896 SF AVAILABLE

# **22 OLD CANAL DRIVE**

Lowell, Massachusetts



#### **CONTACT US TO ARRANGE A TOUR**

**PATRICK GRADY** 

Vice President 781.820.9881 pgrady@hunnemanre.com **TYLER EWING** 

Executive Vice President 617.448.1894

tewing@hunnemanre.com