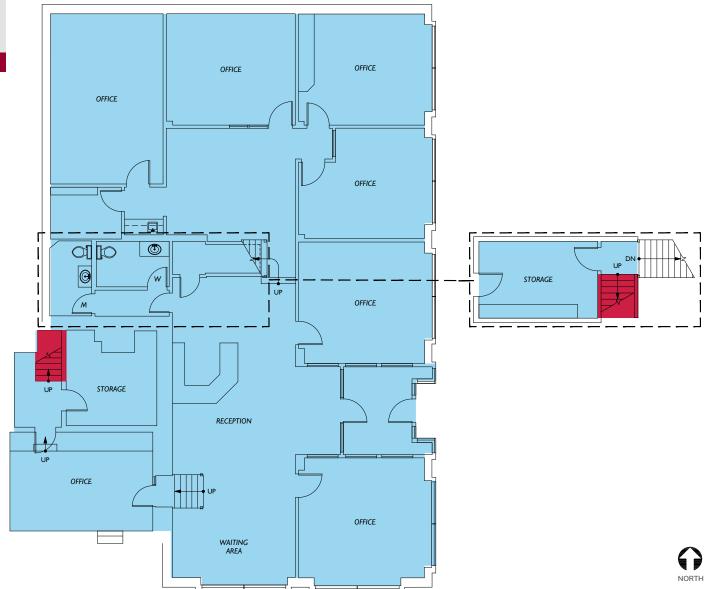

# **FLOOR PLAN** FLOOR 1

| SUITE     | RENTABLE AREA |  |
|-----------|---------------|--|
| SUITE 101 | 3,829 SF      |  |

- FLOOR 1: 3,829 SF
- FLOOR 2: 4,604 SF
- FLOOR 3: 830 SF

As one of Tacoma's most walkable and amenity-rich neighborhoods, you're only steps from favorites like Wright Park, Corina Bakery, The Hob Nob, Red Star Taco Bar, and Cuerno Bravo Steakhouse. With only a short walk to the new light rail station at Old City Hall, you're instantly connected to all of downtown and the entire regional transit system.