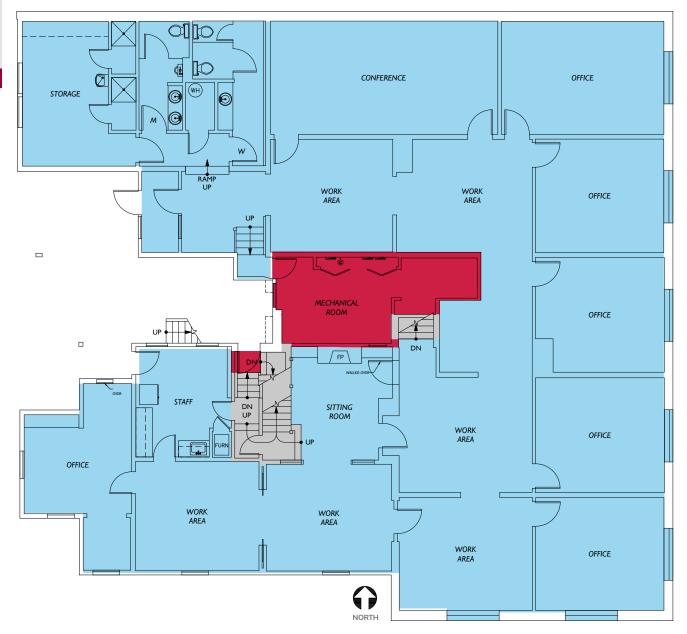

# **FLOOR PLAN** FLOOR 2

| SUITE     | RENTABLE AREA |
|-----------|---------------|
| SUITE 201 | 4,604 SF      |

| SUITE     | <b>RENTABLE AREA</b> |  |
|-----------|----------------------|--|
| SUITE 301 | 830 SF               |  |
|           |                      |  |

- FLOOR 1: 3,829 SF
- FLOOR 2: 4,604 SF
- FLOOR 3: 830 SF

As one of Tacoma's most walkable and amenity-rich neighborhoods, you're only steps from favorites like Wright Park, Corina Bakery, The Hob Nob, Red Star Taco Bar, and Cuerno Bravo Steakhouse. With only a short walk to the new light rail station at Old City Hall, you're instantly connected to all of downtown and the entire regional transit system.