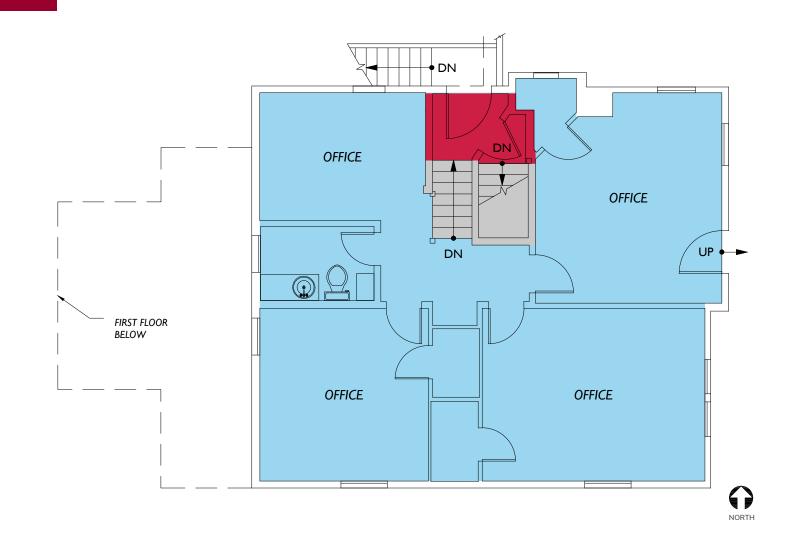

# **FLOOR PLAN** FLOOR 2

| SUITE     | RENTABLE AREA |
|-----------|---------------|
| SUITE 201 | 4,604 SF      |

| SUITE     | <b>RENTABLE AREA</b> |  |
|-----------|----------------------|--|
| SUITE 301 | 830 SF               |  |
|           |                      |  |