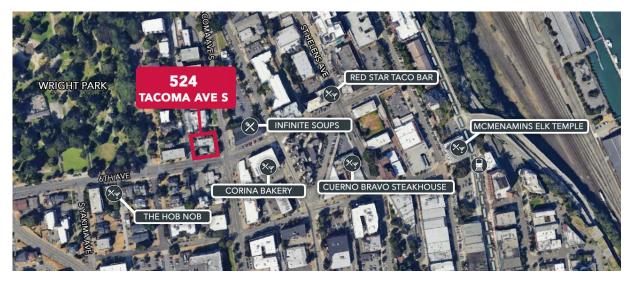

## **RARE OWNER-USER** OFFICE BUILDING

524 Tacoma Avenue is a downtown office building with a suburban feel. Less than a quarter mile from the Pierce County Courthouse, the office building is built out for traditional law offices, with prominent frontage on Tacoma Avenue. Easily divided by floor with separate entrances, an owner-user could occupy floor 1, 2, or 3. Existing executive office tenants occupy portions of the 2nd and 3rd floor on month-to-month leases, the full building is available for an owner-user to occupy.

- FLOOR 1: 3,829 SF
- FLOOR 2: 4,604 SF
- FLOOR 3: 830 SF

As one of Tacoma's most walkable and amenity-rich neighborhoods, you're only steps from favorites like Wright Park, Corina Bakery, The Hob Nob, Red Star Taco Bar, and Cuerno Bravo Steakhouse. With only a short walk to the new light rail station at Old City Hall, you're instantly connected to all of downtown and the entire regional transit system.