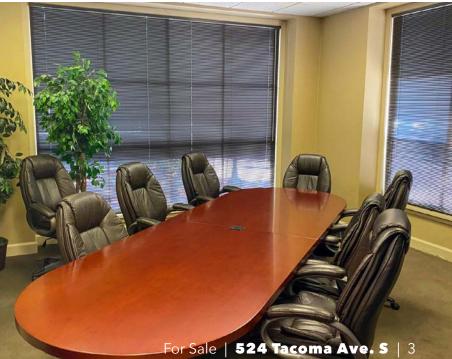

## **RARE OWNER-USER** OFFICE BUILDING

524 Tacoma Avenue is a downtown office building with a suburban feel. Less than a quarter mile from the Pierce County Courthouse, the office building is built out for traditional law offices, with prominent frontage on Tacoma Avenue. Easily divided by floor with separate entrances, an owner-user could occupy floor 1, 2, or 3. Existing executive office tenants occupy portions of the 2nd and 3rd floor on month-to-month leases, the full building is available for an owner-user to occupy.