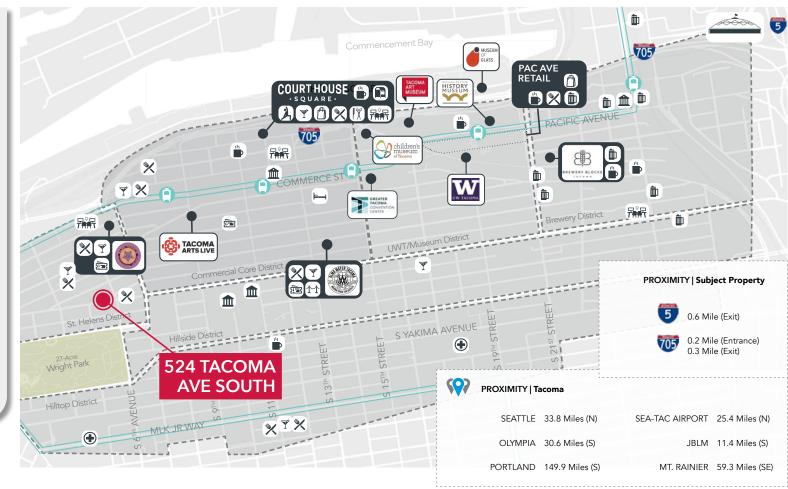

## **AREA** AMENITIES

### Downtown Tacoma

Downtown Tacoma is a lively urban hub, blending historic charm with modern amenities. With easy access to I-5, public transportation, and the waterfront, it's a prime location for businesses. The UW Tacoma campus, nearby Tacoma Art Museum, and Greater Tacoma Convention Center create a vibrant, cultural atmosphere, while Wright Park offers a peaceful retreat.

This dynamic area is home to a thriving food scene, unique retail, and year-round events, making it an attractive destination for both employees and clients. Downtown Tacoma is the perfect place for businesses to grow and connect in the Puget Sound market.