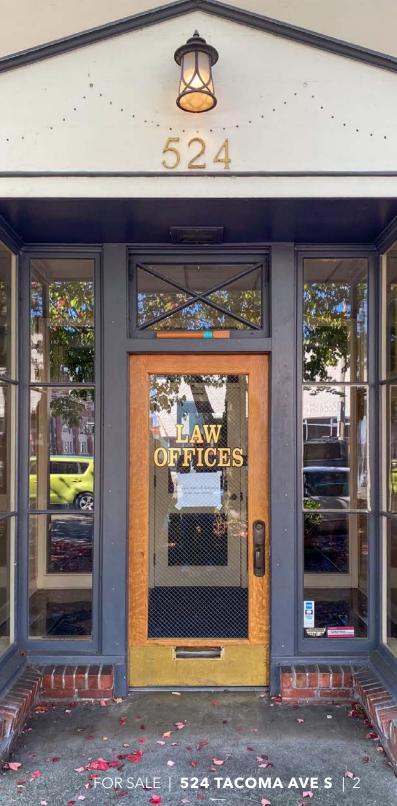

## **RARE OWNER-USER** OFFICE BUILDING

524 Tacoma Avenue is a downtown office building with a suburban feel. Less than a quarter mile from the Pierce County Courthouse, the office building is built out for traditional law offices, with prominent frontage on Tacoma Avenue. Easily divided by floor with separate entrances, an owner-user could occupy floor 1, 2, or 3. Existing executive office tenants occupy portions of the 2nd and 3rd floor on month-to-month leases, the full building is available for an owner-user to occupy.