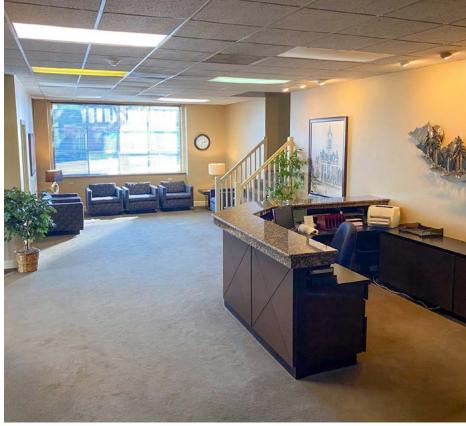

## **RARE OWNER-USER** OFFICE BUILDING

524 Tacoma Avenue is a downtown office building with a suburban feel. Less than a quarter mile from the Pierce County Courthouse, the office building is built out for traditional law offices, with prominent frontage on Tacoma Avenue. Easily divided by floor with separate entrances, an owner-user could occupy floor 1, 2, or 3. Existing executive office tenants occupy portions of the 2nd and 3rd floor on month-to-month leases, the full building is available for an owner-user to occupy.