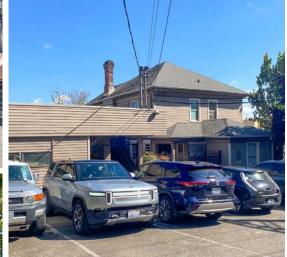

## **RARE OWNER-USER** OFFICE BUILDING

524 Tacoma Avenue is a downtown office building with a suburban feel. Less than a quarter mile from the Pierce County Courthouse, the office building is built out for traditional law offices, with prominent frontage on Tacoma Avenue. Easily divided by floor with separate entrances, an owner-user could occupy floor 1, 2, or 3. Existing executive office tenants occupy portions of the 2nd and 3rd floor on month-to-month leases, the full building is available for an owner-user to occupy.

| ADDRESS        | 524 Tacoma Ave. S, Tacoma, WA             |
|----------------|-------------------------------------------|
| SIZE           | ±9,263 SF, 3-story office building        |
| PARKING        | 6 parking stalls; abundant street parking |
| PURCHASE PRICE | \$1,599,785 (\$173 PSF)                   |
| LOT SF         | 9,000 SF                                  |