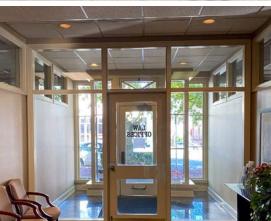

## **RARE OWNER-USER** OFFICE BUILDING

524 Tacoma Avenue is a downtown office building with a suburban feel. Less than a quarter mile from the Pierce County Courthouse, the office building is built out for traditional law offices, with prominent frontage on Tacoma Avenue. Easily divided by floor with separate entrances, an owner-user could occupy floor 1, 2, or 3. Existing executive office tenants occupy portions of the 2nd and 3rd floor on month-to-month leases, the full building is available for an owner-user to occupy.