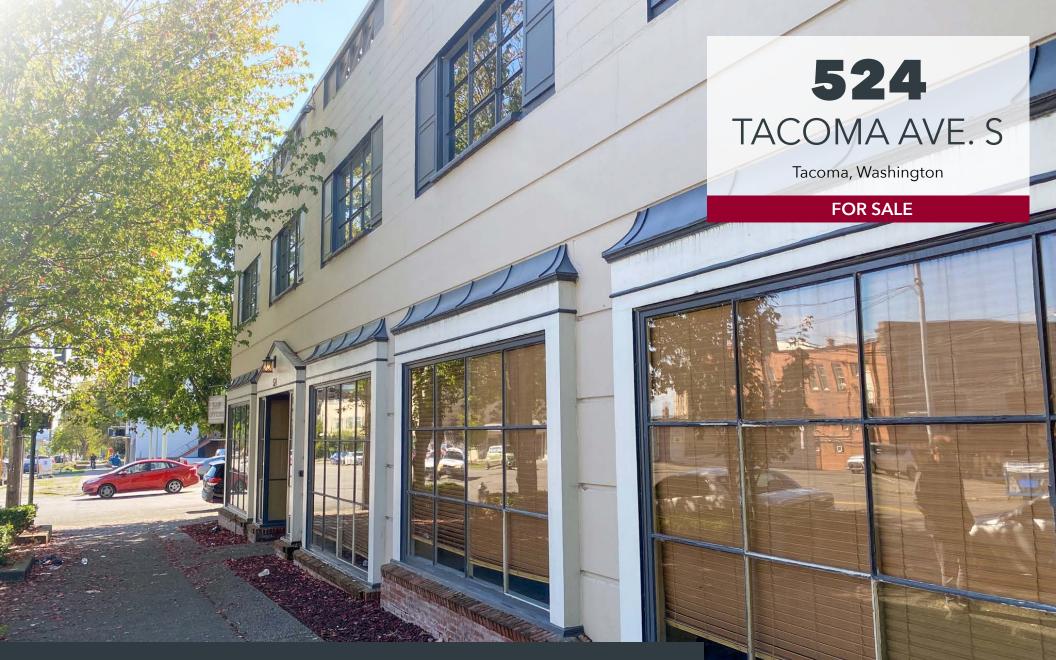

## **RARE OWNER-USER** OFFICE BUILDING

524 Tacoma Avenue is a downtown office building with a suburban feel. Less than a quarter mile from the Pierce County Courthouse, the office building is built out for traditional law offices, with prominent frontage on Tacoma Avenue. Easily divided by floor with separate entrances, an owner-user could occupy floor 1, 2, or 3. Existing executive office tenants occupy portions of the 2nd and 3rd floor on month-to-month leases, the full building is available for an owner-user to occupy.

| ADDRESS        | 524 Tacoma Ave. S, Tacoma, WA             |
|----------------|-------------------------------------------|
| SIZE           | ±9,263 SF, 3-story office building        |
| PARKING        | 6 parking stalls; abundant street parking |
| PURCHASE PRICE | \$1,599,785 (\$173 PSF)                   |
| LOT SF         | 9,000 SF                                  |