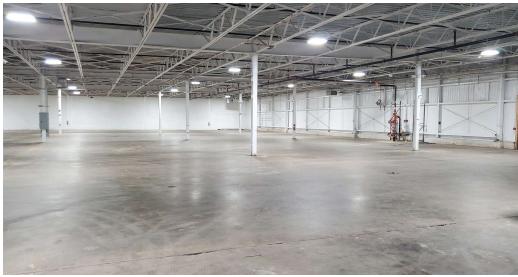

#### PROPERTY DESCRIPTION

**43,540** SF warehouse space perfect for large-scale operations located in Wilmington, DE. This spacious 43,540 SF warehouse, features approximately 2,500 SF of office space. The property is perfectly suited for large warehouse users, and offers exceptional convenience, being located just off I-495, providing quick and easy access to major transportation routes.

Recent 2022 updates include a new roof, upgraded water service, modern lighting, and efficient HVAC systems with gas heating, all ensuring optimal functionality and comfort for your operations. The renovated office space offers a professional setting for administrative needs, while the expansive warehouse is ready to accommodate high-volume storage, distribution, or manufacturing.

#### **PROPERTY HIGHLIGHTS**

• Loading Docks: 5

• Drive-up Ramps: 1

• Ceiling Height: 15'

• Lay-down space with rail service

**RAIL-SERVED** 

1330 E 12th Street Wilmington, DE 19802

For More Information, Contact: