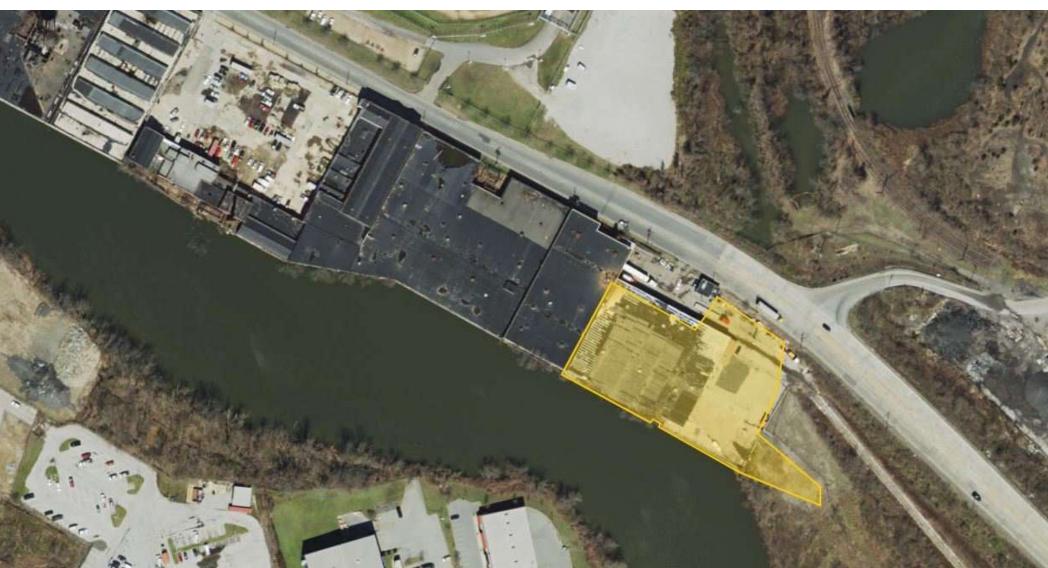

#### **PROPERTY DETAILS**

• Available: 43,540 SF warehouse with 2,500 SF of office space

• **Sale Price:** \$4,789,000 (\$110/SF)

• Lease Rate: \$9/SF/NNN

• Lot Size: 2.03 acres

• **Zoning:** W1 (Waterfront Manufacturing)

#### **PROPERTY HIGHLIGHTS**

• Loading Docks: 5

• Drive-up Ramps: 1

• Ceiling Height: 15'

• Lay-down space with rail service

**RAIL-SERVED** 

1330 E 12th Street Wilmington, DE 19802

For More Information, Contact: