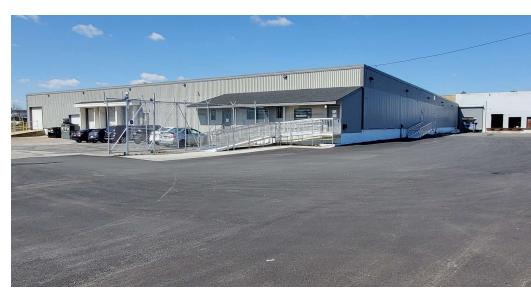

#### PROPERTY DESCRIPTION

**43,540** SF warehouse space perfect for large-scale operations located in Wilmington, DE. This spacious 43,540 SF warehouse, features approximately 2,500 SF of office space. The property is perfectly suited for large warehouse users, and offers exceptional convenience, being located just off I-495, providing quick and easy access to major transportation routes.

Recent 2022 updates include a new roof, upgraded water service, modern lighting, and efficient HVAC systems with gas heating, all ensuring optimal functionality and comfort for your operations. The renovated office space offers a professional setting for administrative needs, while the expansive warehouse is ready to accommodate high-volume storage, distribution, or manufacturing.

#### **PROPERTY DETAILS**

• Available: 43,540 SF warehouse with 2,500 SF of office space

• **Sale Price:** \$4,789,000 (\$110/SF)

• Lease Rate: \$9/SF/NNN

• Lot Size: 2.03 acres

• **Zoning:** W1 (Waterfront Manufacturing)

#### **PROPERTY HIGHLIGHTS**

• Loading Docks: 5

• Drive-up Ramps: 1

• Ceiling Height: 15'

• Lay-down space with rail service

**RAIL-SERVED** 

1330 E 12th Street Wilmington, DE 19802

For More Information, Contact: