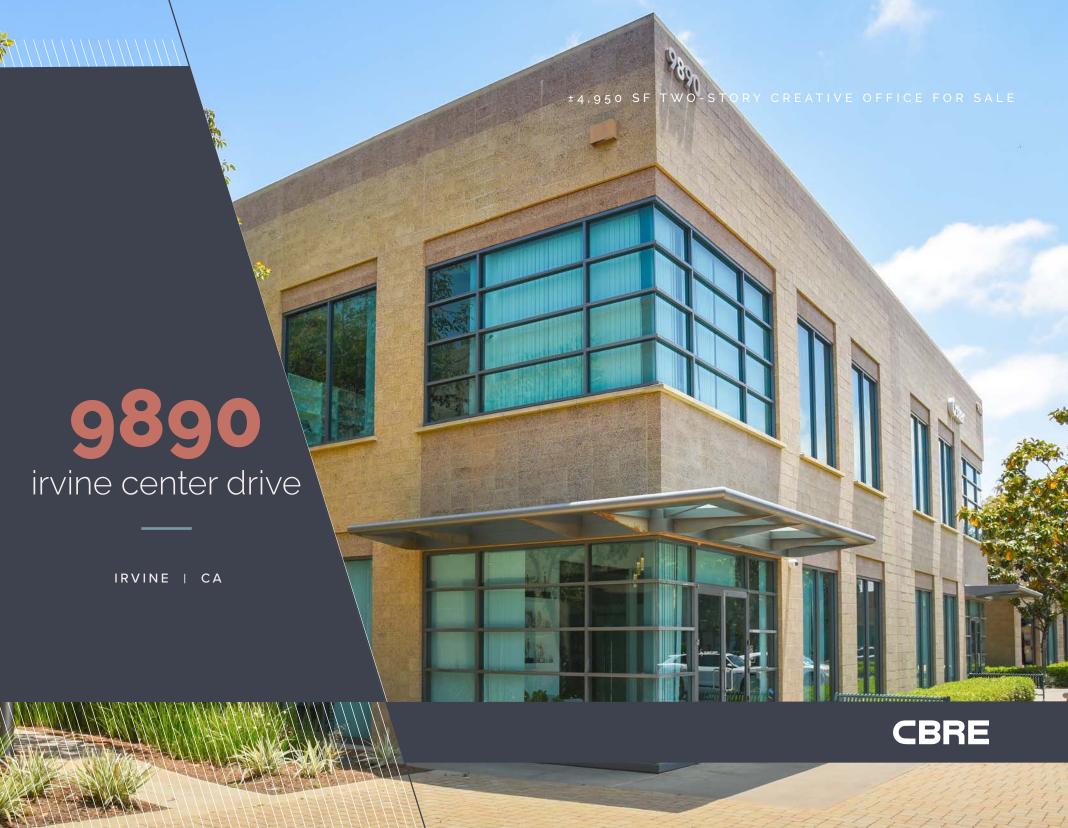

## PROPERTY HIGHLIGHTS

**CREATIVE OFFICE** 

±4,950 Square Feet of Two-Story Office

**UPGRADED CONFERENCE ROOM** 

Spacious Glass Conference Room

**BUILDING SIGNAGE** 

Top building signage available

MIX OF OFFICE **SPACE** 

Both Private Offices and Open Office Space

**EASY FREEWAY ACCESS** 

Easy access to the 5, 405 and 133

**LOCATED IN THE HEART OF IRVINE** 

Easy access to Irvine Spectrum with many retail amenities