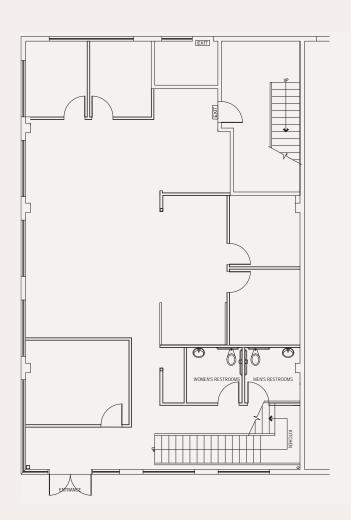

## PROPERTY HIGHLIGHTS

**CREATIVE OFFICE** 

±4,950 Square Feet of Two-Story Office

**UPGRADED CONFERENCE ROOM** 

Spacious Glass Conference Room

**BUILDING SIGNAGE** 

Top building signage available

MIX OF OFFICE **SPACE** 