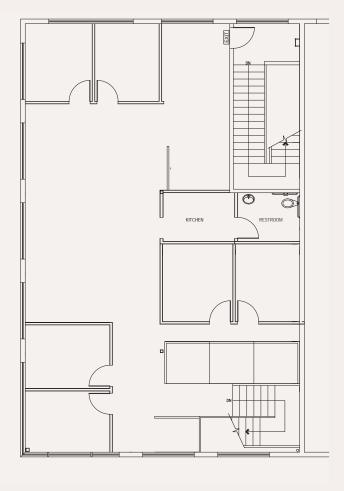

## PROPERTY HIGHLIGHTS

**CREATIVE OFFICE** 

±4,950 Square Feet of Two-Story Office

**UPGRADED CONFERENCE ROOM** 

Spacious Glass Conference Room

**BUILDING SIGNAGE** 

Top building signage available

MIX OF OFFICE **SPACE** 