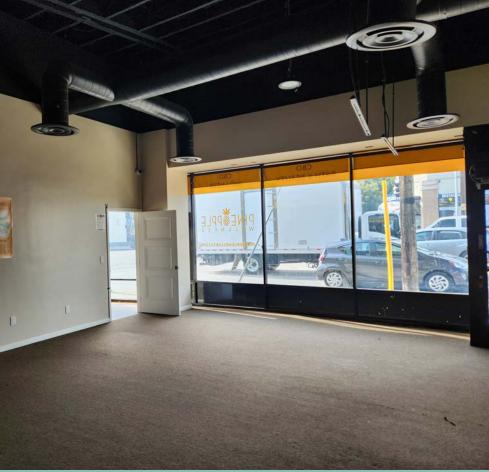

# PREVIOUS PROPERTY PHOTOS

### **COMMENTS**

- Tremendous visibility for restaurant and retail branding at West Pico Boulevard and Robertson Boulevard.
- Property Features:
  - » High ceilings approximately 16' with windows covering the entire corner
  - » Former Starbucks location, has two [2] ADA restrooms, floor drains, and sinks currently
- Centrally located in West Los Angeles