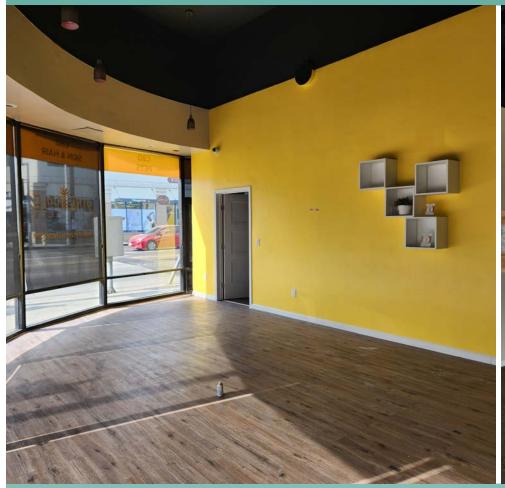

### **CURRENT PROPERTY PHOTOS**

### **COMMENTS**

- Tremendous visibility for restaurant and retail branding at West Pico Boulevard and Robertson Boulevard.
- Property Features:
  - » High ceilings approximately 16' with windows covering the entire corner
  - » Former Starbucks location, has two [2] ADA restrooms, floor drains, and sinks currently
- Centrally located in West Los Angeles