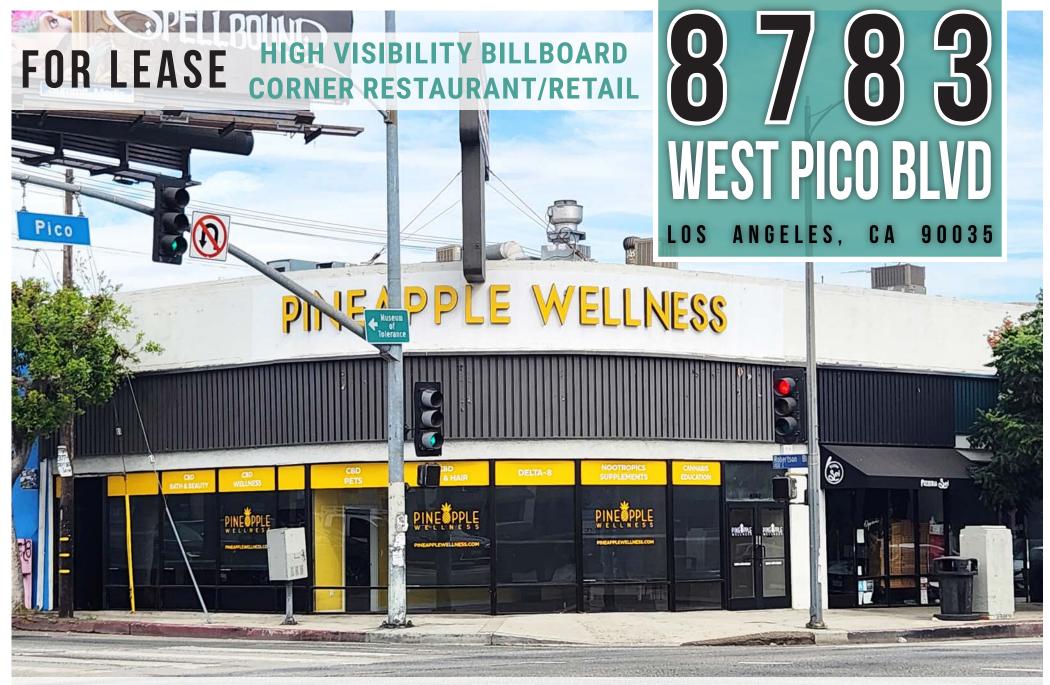

### **COMMENTS**

- Tremendous visibility for restaurant and retail branding at West Pico Boulevard and Robertson Boulevard.
- Property Features:
  - » High ceilings approximately 16' with windows covering the entire corner
  - » Former Starbucks location, has two [2] ADA restrooms, floor drains, and sinks currently
- Centrally located in West Los Angeles

### **CURRENT PROPERTY PHOTOS**