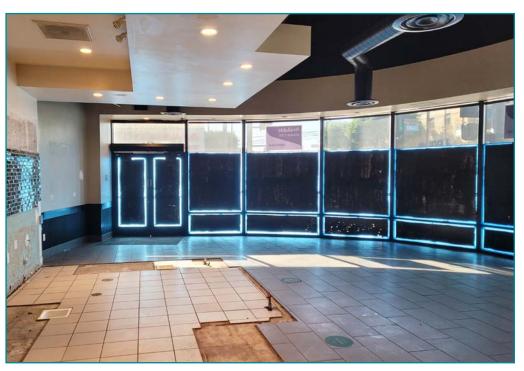

### **CURRENT PROPERTY PHOTOS**

### **COMMENTS**

- Tremendous visibility for restaurant and retail branding at West Pico Boulevard and Robertson Boulevard.
- Property Features:
  - » High ceilings approximately 16' with windows covering the entire corner
  - » Former Starbucks location, has two [2] ADA restrooms, floor drains, and sinks currently
- Centrally located in West Los Angeles