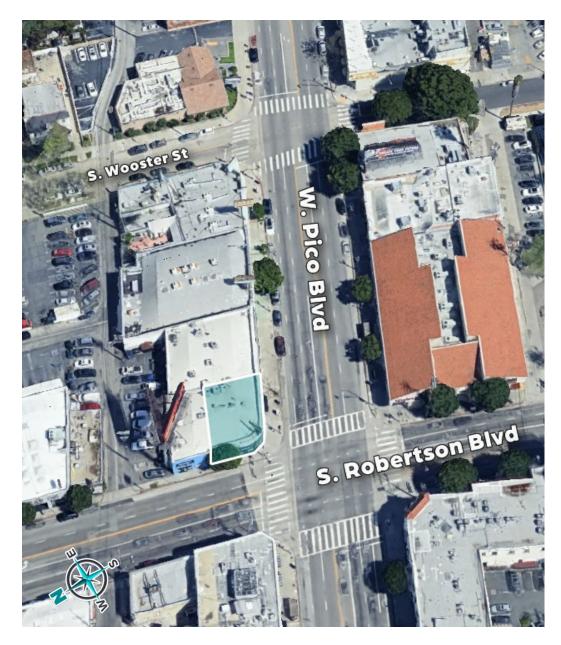

mac.com DRE #01853734



### William B. Althouse

Executive Vice President Tel: 310-966-4389 althouse@westmac.com DRE #01403020

## **BUILDING INFO**

### **AVAILABLE SPACE**

Approximately 1,650 square feet

#### **LEASE TERM**

Five [5] to Ten [10] Years

#### **RENTAL RATE**

\$4.45 per Square Foot, per Month, net net net (Triple Nets are approximately \$1.00 per SF/Month)

### **PARKING**

Two [2] tandem spaces (Parking for 4 cars)

### **COMMENTS**

- Tremendous visibility for restaurant and retail branding at West Pico Boulevard and Robertson Boulevard.
- Property Features:
  - » High ceilings approximately 16' with windows covering the entire corner
  - » Former Starbucks location, has two [2] ADA restrooms, floor drains, and sinks currently
- Centrally located in West Los Angeles



The information contained within this property set-up, while not guaranteed, has been secured from sources we believe to be reliable. We obtained the information contained herein from sources we believe to be reliable. However, we have not verified its accuracy and make no guarantee, warranty or representation about it. It is submitted subject to the possibility of errors, omissions, change of price, rental or other conditions, prior sale, lease or financing or withdrawal without notice. We include projections, opinions, assumptions or estimates for example only, and they may not represent current or future performance of the property. You and your tax and legal advisors should conduct your own investigation of the property and transaction.

### **AREA MAP**





# PREVIOUS PROPERTY PHOT