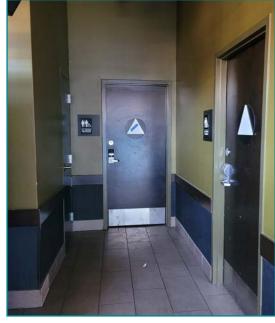

# PREVIOUS PROPERTY PHOTOS

### **COMMENTS**

- Tremendous visibility for restaurant and retail branding at West Pico Boulevard and Robertson Boulevard.
- Property Features:
  - » High ceilings approximately 16' with windows covering the entire corner
  - » Former Starbucks location, has two [2] ADA restrooms, floor drains, and sinks currently
- Centrally located in West Los Angeles