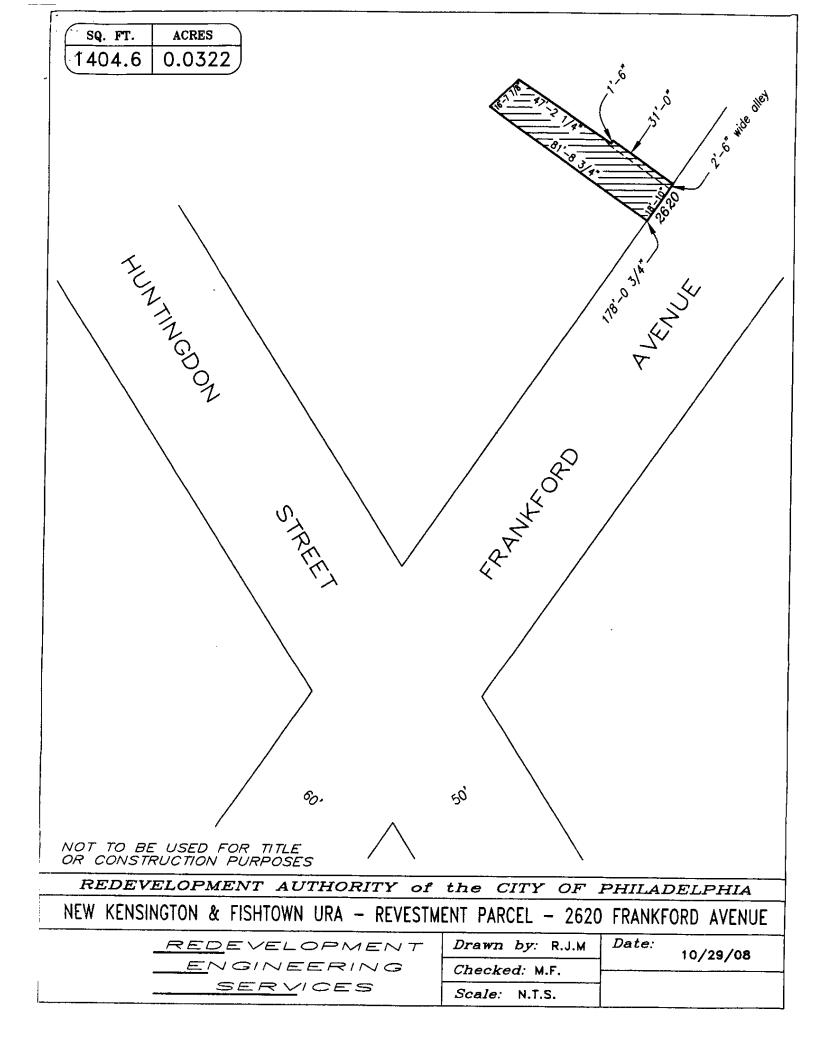

# **Legal Description**

ALL that certain lot or piece of ground.

SITUATE in the 31st Ward of the City of Philadelphia and described as follows:

BEGINNING at a point on the Northwesterly side of Frankford Avenue (60 feet wide) at the distance of 178 feet 3/4 of an inch Northeastwardly from the Northeasterly side of Huntingdon Street (50 feet wide); thence extending Northeastwardly along the Northwesterly side of the said Frankford Avenue; 18 feet 10 inches, to a point including

the soil of a certain 2 feet 6 inches wide alley extending Northwestwardly to a point;

THENCE extending Northwestwardly at right angles to the said Frankford Avenue; 31 feet to a point;

**THENCE** extending Southwestwardly;

1 foot 6 inches, to a point;

THENCE extending North 56 degrees 20 minutes 00 seconds West, 47 feet 2 1/4 inches to a point;

THENCE extending South 46 degrees 14 minutes 11 seconds West, 16 feet 7 7/8 inches to a point;

THENCE extending Southeastwardly at right angles to the said Frankford Avenue; 81 feet 8 3/4 inches to the first mentioned point and place of BEGINNING.

BEING known as No. 2620 Frankford Avenue.

Parcel Number: 885374400