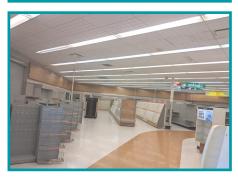

# **PROPERTY HIGHLIGHTS**

- 11,320 Square Feet
- 1.426 acres built in 1997; Commercial Land Freestanding former Rite Aid with open floor and ceiling plan
- Hard Corner Location at a Busy Signalized
  Intersection
- 2 lane drive thru with canopy and 3 entrances
- Excellent visibility with multiple ingress/ egresses. 124' on Dixie Drive and 184' on National Road
- Located directly across the street from the Dayton International Airport and across from Kettering Physician Network
- The Rite Aid building is on the corner of the Crossroads of America <u>https://</u> <u>www.hmdb.org/m.asp?m=96487</u> Vandalia became known as the original "Crossroads of America," with the intersection of National Road (US 40) and the Dixie Highway (US 25)
- For Lease: \$18.00 NN