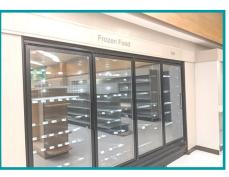

# **PROPERTY HIGHLIGHTS**

- 11,320 Square Feet
- 1.426 acres built in 1997; Commercial Land Freestanding former Rite Aid with open floor and ceiling plan
- Hard Corner Location at a Busy Signalized
  Intersection
- 2 lane drive thru with canopy and 3 entrances
- Excellent visibility with multiple ingress/ egresses. 124' on Dixie Drive and 184' on National Road
- Located directly across the street from the Dayton International Airport and across from Kettering Physician Network
- The Rite Aid building is on the corner of the Crossroads of America <u>https://</u> <u>www.hmdb.org/m.asp?m=96487</u> Vandalia became known as the original "Crossroads of America," with the intersection of National Road (US 40) and the Dixie Highway (US 25)
- For Lease: \$18.00 NN