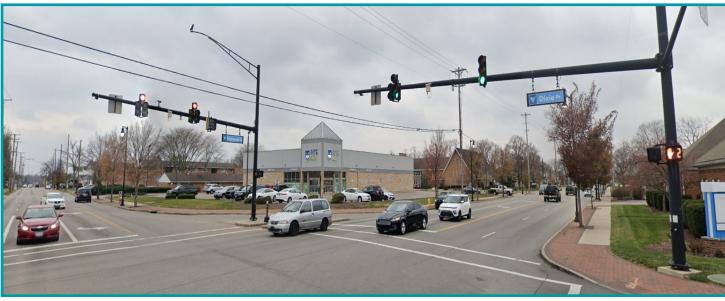

# **PROPERTY HIGHLIGHTS**

- 11,320 Square Feet
- 1.426 acres built in 1997; Commercial Land Freestanding former Rite Aid with open floor and ceiling plan
- Hard Corner Location at a Busy Signalized
  Intersection
- 2 lane drive thru with canopy and 3 entrances
- Excellent visibility with multiple ingress/ egresses. 124' on Dixie Drive and 184' on National Road
- Located directly across the street from the Dayton International Airport and across from Kettering Physician Network
- The Rite Aid building is on the corner of the Crossroads of America <u>https://</u> <u>www.hmdb.org/m.asp?m=96487</u> Vandalia became known as the original "Crossroads of America," with the intersection of National Road (US 40) and the Dixie Highway (US 25)
- For Lease: \$18.00 NN