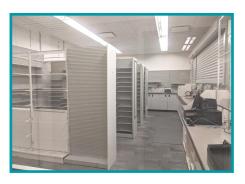

# **PROPERTY HIGHLIGHTS**

- 11,320 Square Feet
- 1.426 acres built in 1997; Commercial Land Freestanding former Rite Aid with open floor and ceiling plan
- Hard Corner Location at a Busy Signalized
  Intersection
- 2 lane drive thru with canopy and 3 entrances
- Excellent visibility with multiple ingress/ egresses. 124' on Dixie Drive and 184' on National Road
- Located directly across the street from the Dayton International Airport and across from Kettering Physician Network
- The Rite Aid building is on the corner of the Crossroads of America <u>https://</u> <u>www.hmdb.org/m.asp?m=96487</u> Vandalia became known as the original "Crossroads of America," with the intersection of National Road (US 40) and the Dixie Highway (US 25)
- For Lease: \$18.00 NN