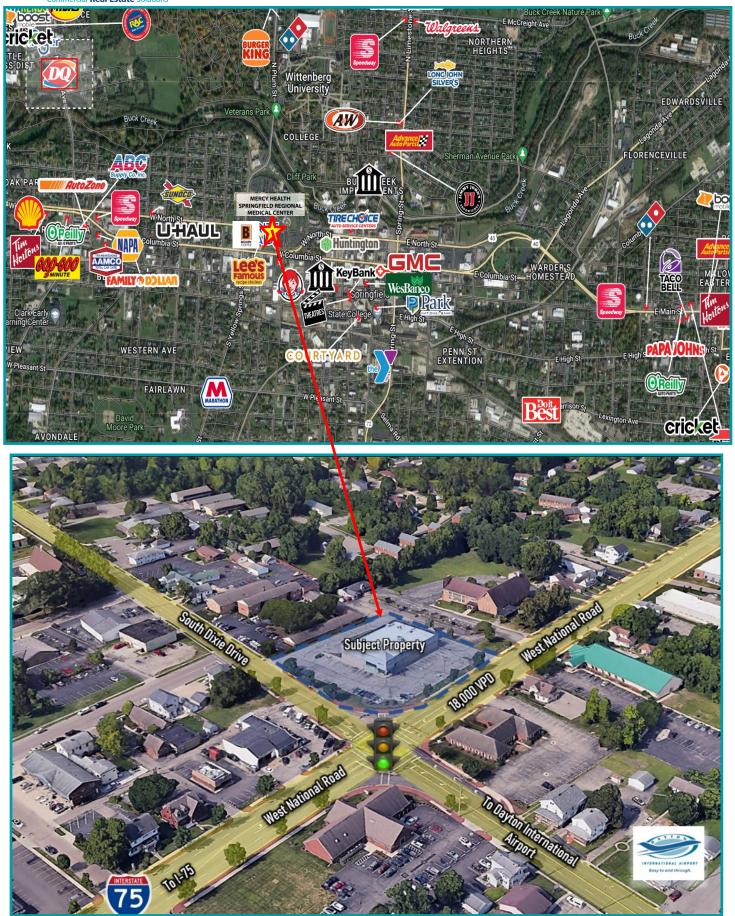

# **PROPERTY HIGHLIGHTS**

- 11,320 Square Feet
- 1.426 acres built in 1997; Commercial Land Freestanding former Rite Aid with open floor and ceiling plan
- Hard Corner Location at a Busy Signalized
  Intersection
- 2 lane drive thru with canopy and 3 entrances
- Excellent visibility with multiple ingress/ egresses. 124' on Dixie Drive and 184' on National Road
- Located directly across the street from the Dayton International Airport and across from Kettering Physician Network
- The Rite Aid building is on the corner of the Crossroads of America <u>https://</u> <u>www.hmdb.org/m.asp?m=96487</u> Vandalia became known as the original "Crossroads of America," with the intersection of National Road (US 40) and the Dixie Highway (US 25)
- For Lease: \$18.00 NN