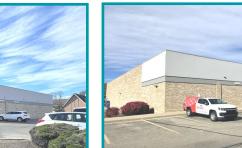

# **PROPERTY HIGHLIGHTS**

- 11,320 Square Feet
- 1.426 acres built in 1997; Commercial Land Freestanding former Rite Aid with open floor and ceiling plan
- Hard Corner Location at a Busy Signalized
  Intersection
- 2 lane drive thru with canopy and 3 entrances
- Excellent visibility with multiple ingress/ egresses. 124' on Dixie Drive and 184' on National Road
- Located directly across the street from the Dayton International Airport and across from Kettering Physician Network
- The Rite Aid building is on the corner of the Crossroads of America <u>https://</u> <u>www.hmdb.org/m.asp?m=96487</u> Vandalia became known as the original "Crossroads of America," with the intersection of National Road (US 40) and the Dixie Highway (US 25)
- For Lease: \$18.00 NN