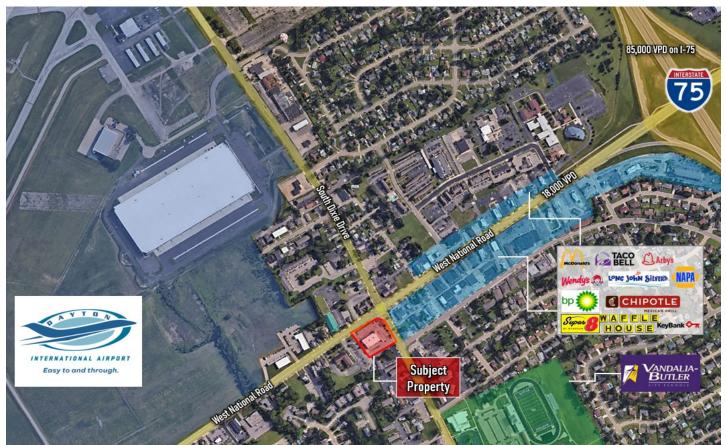

# **PROPERTY HIGHLIGHTS**

- 11,320 Square Feet
- 1.426 acres built in 1997; Commercial Land Freestanding former Rite Aid with open floor and ceiling plan
- Hard Corner Location at a Busy Signalized
  Intersection
- 2 lane drive thru with canopy and 3 entrances
- Excellent visibility with multiple ingress/ egresses. 124' on Dixie Drive and 184' on National Road
- Located directly across the street from the Dayton International Airport and across from Kettering Physician Network
- The Rite Aid building is on the corner of the Crossroads of America <u>https://</u> <u>www.hmdb.org/m.asp?m=96487</u> Vandalia became known as the original "Crossroads of America," with the intersection of National Road (US 40) and the Dixie Highway (US 25)
- For Lease: \$18.00 NN