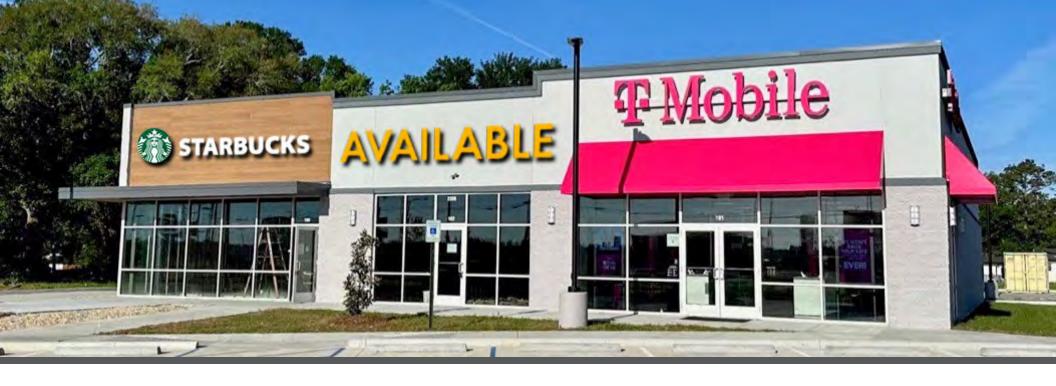

#### PROPERTY DESCRIPTION

Join Starbucks and T-Mobile in this brand-new retail development located south of I-10 on N Parkerson Avenue in Crowley. The three-tenant building has the national co-tenants on either side of the vacant space and a 55-space parking lot.

#### PROPERTY DESCRIPTION

**SIZE:** 1,600 rsf between T-Mobile

and Starbucks

**RENTAL RATE:** Contact Agent

**PARKING:** 55 spaces shared with co-tenants