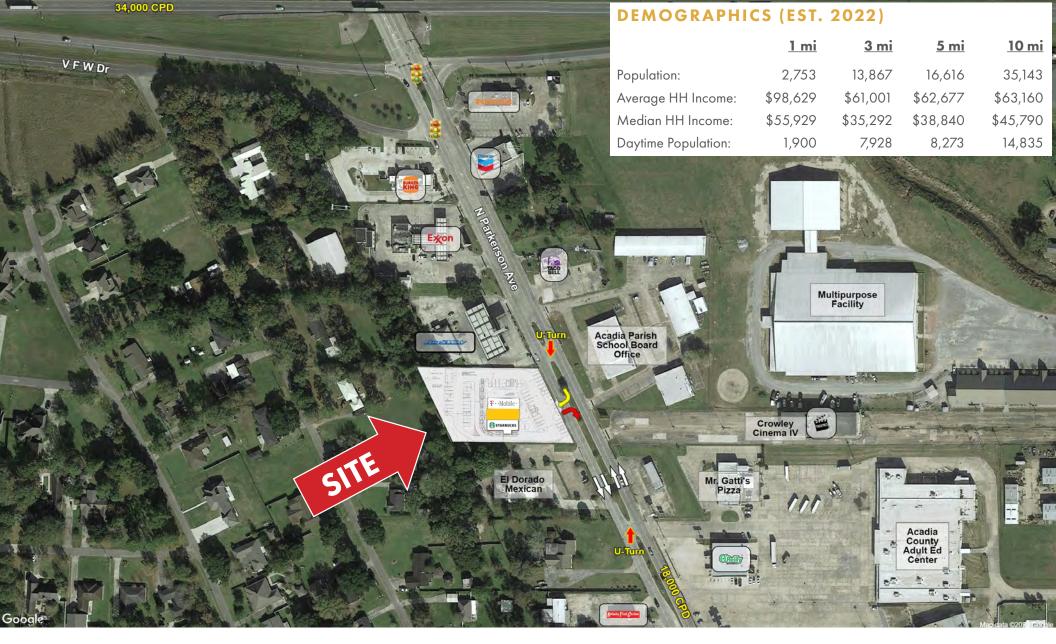

Easily accessible from the I-10 exit, the new retail center is surrounded by quick-service restaurants, grocery stores, a local home-and-yard center, and the Shetler-Corley Ford Motors auto dealership.
It also includes residential areas and schools and offers a quick connection to major retail stores such as Walmart Supercenter, Lowe's Home Improvement, and the Ochsner Acadia General Hospital, which is just 2.5 miles to the east. This is an exceptional location for a retail business.