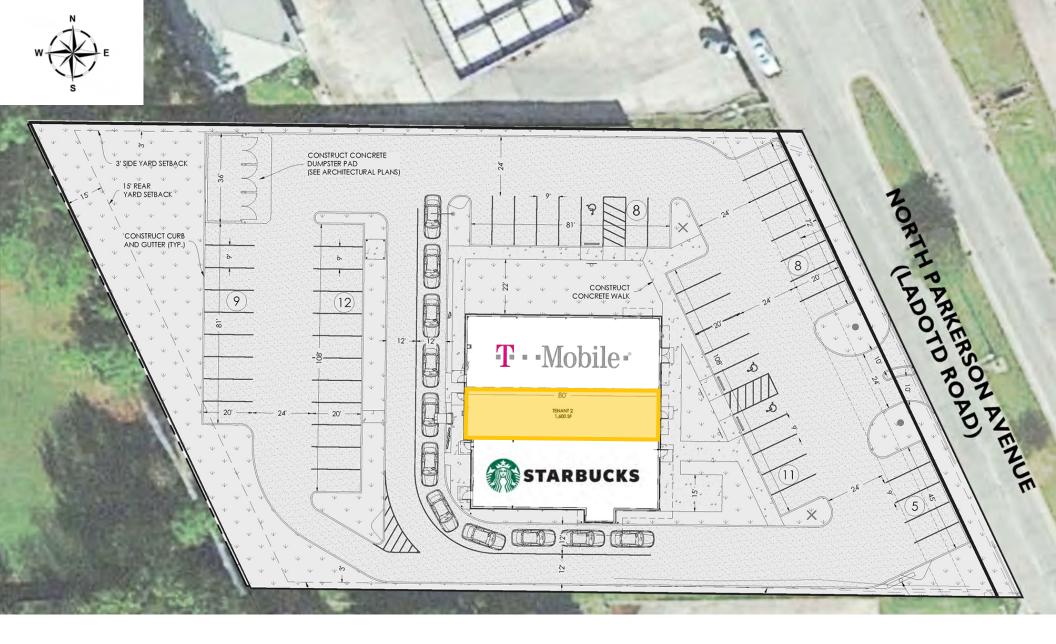

#### PROPERTY DESCRIPTION

Join Starbucks and T-Mobile in this brand-new retail development located south of I-10 on N Parkerson Avenue in Crowley. The three-tenant building has the national co-tenants on either side of the vacant space and a 55-space parking lot.

#### PROPERTY DESCRIPTION

**SIZE:** 1,600 rsf between T-Mobile

and Starbucks

**RENTAL RATE:** Contact Agent

**PARKING:** 55 spaces shared with co-tenants