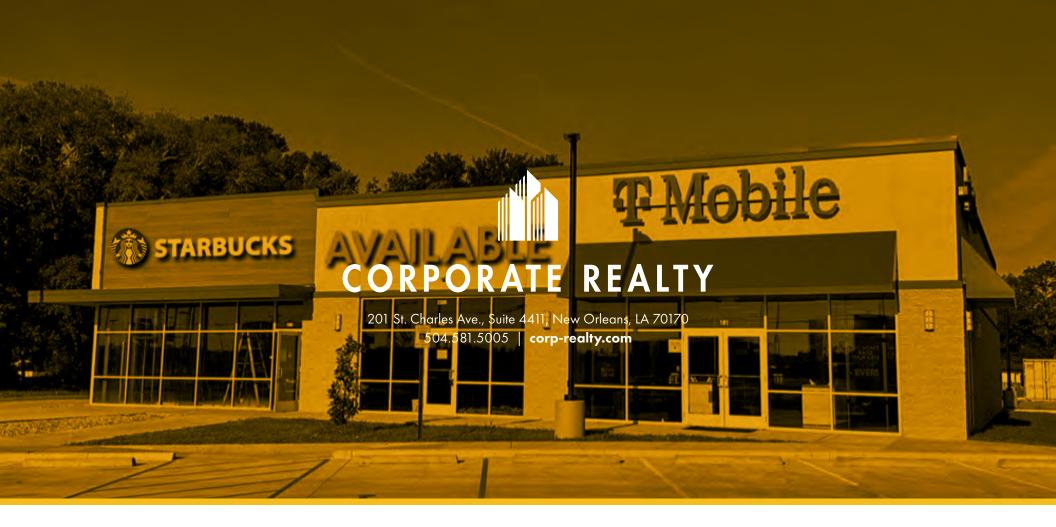

#### PROPERTY DESCRIPTION

Join Starbucks and T-Mobile in this brand-new retail development located south of I-10 on N Parkerson Avenue in Crowley. The three-tenant building has the national co-tenants on either side of the vacant space and a 55-space parking lot.

#### PROPERTY DESCRIPTION

**SIZE:** 1,600 rsf between T-Mobile

and Starbucks

**RENTAL RATE:** Contact Agent

**PARKING:** 55 spaces shared with co-tenants