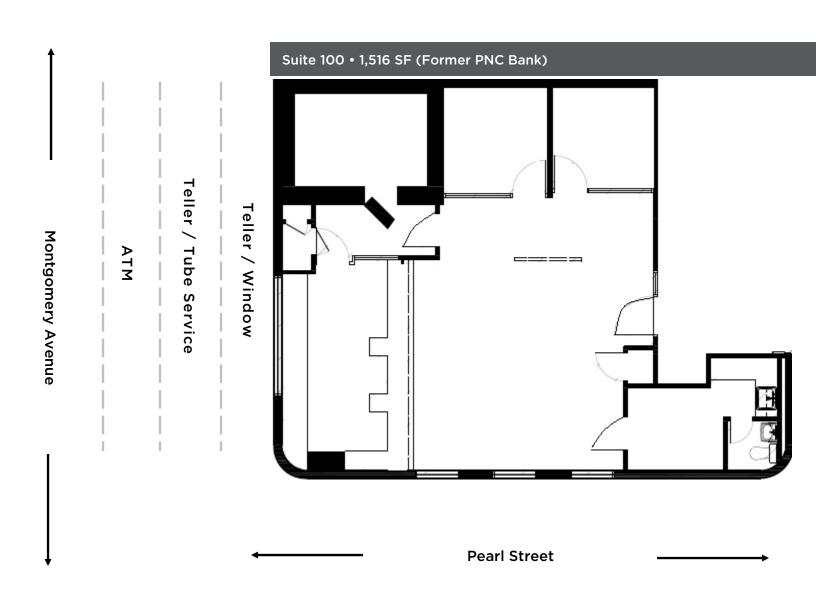

less than a mile to Connecticut Avenue

less than 4 miles to I-270 & I-495

**Space Information:** 

Suite 100: 1,516 SF (formerly PNC Bank)

3 drive-thru lanes, including ATM
Pylon & awning signage available
Includes 8 reserved parking spaces
Short term leases
(12-18 months)