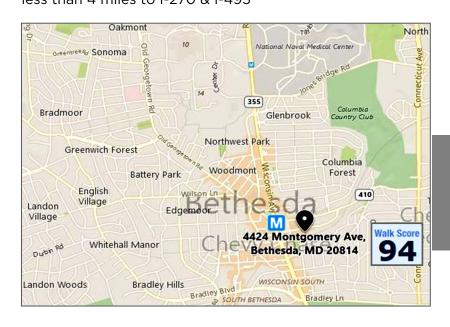

## **Building Information:**

Building Size: 11,633 SF

3 floors + basement level

1 elevator

Walkability Score: 94/100

## Location features:

Located next to Onelife Fitness

2 blocks off Wisconsin Avenue

Minutes from an abundance of shopping, dining and more

5 minute walk (0.3 miles) to Bethesda Metro Station

0.2 miles to Old Georgetown Road

less than a mile to Connecticut Avenue

less than 4 miles to I-270 & I-495

**Space Information:** 

Suite 100: 1,516 SF (formerly PNC Bank)

3 drive-thru lanes, including ATM
Pylon & awning signage available
Includes 8 reserved parking spaces
Short term leases
(12-18 months)