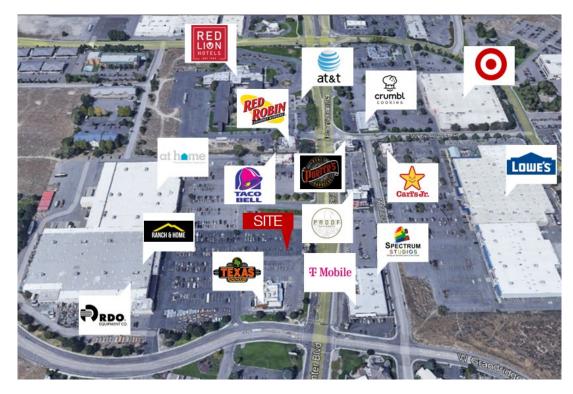

#### **Property Overview**

- Prime location for office or retail.
- Ground lease or build-to-suit.
- ±20K vehicles per day.