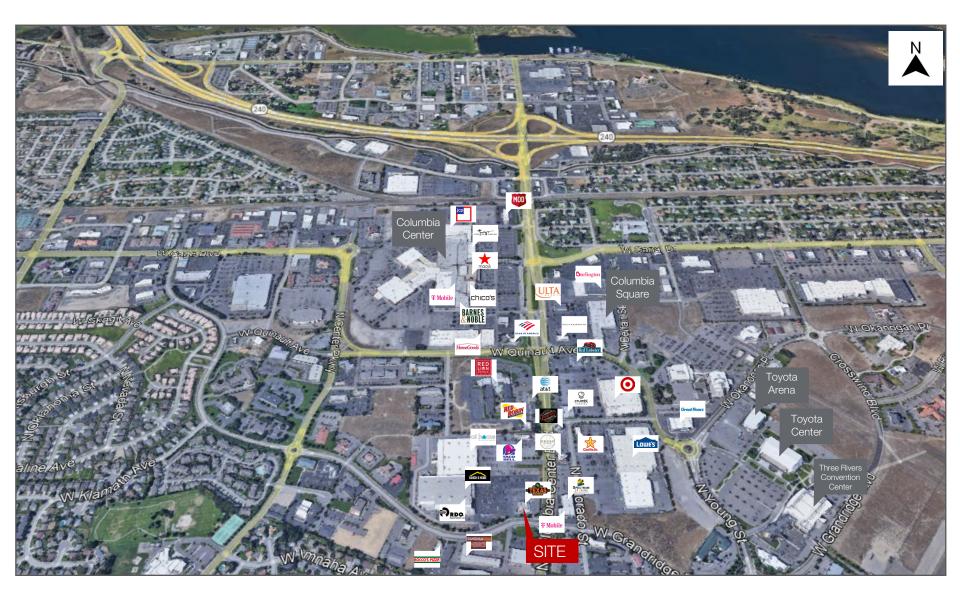

or withdrawal without notice. We include projections, opinions, assumptions, or estimates for example only, and they may not represent the current or future performance of the property. You and your tax and legal advisors should conduct your own investigation of the property and transaction.

| Lease Price:   | \$7,800               |
|----------------|-----------------------|
| Building Size: | ±4,500 SF             |
| Available SF:  | ±4,500 SF             |
| Parking:       | 75 Surface Lot Spaces |
| Zoning:        | Commercial Retail     |
| APN:           | 131994013340001       |
| MLS:           | 222038                |

#### **Property Overview**

- Prime location for office or retail.
- Ground lease or build-to-suit.
- ±20K vehicles per day.

## MARKET AREA

### MITri-Cities





Source: Sites USA 2022 Est.

### MalTri-Cities



#### TOTAL ANNUAL CONSUMER EXPENDITURE

| 10 MILE  | 15 MILE  | 20 MILE  |
|----------|----------|----------|
| \$6.21 B | \$6.56 B | \$6.63 B |

#### 10,15,20 MILE DRIVE TIMES