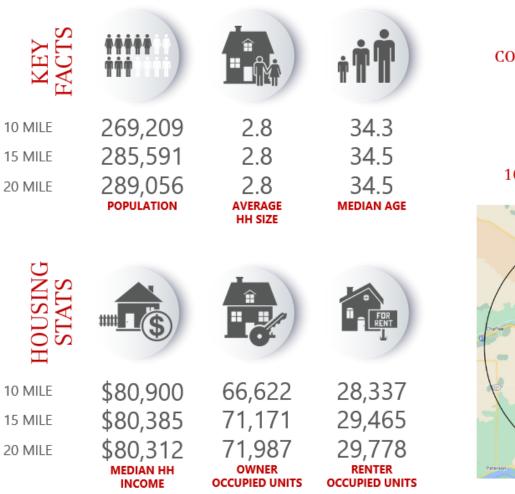

### MITri-Cities

Source: Sites USA 2022 Est.

### MalTri-Cities

#### TOTAL ANNUAL CONSUMER EXPENDITURE

| 10 MILE  | 15 MILE  | 20 MILE  |
|----------|----------|----------|
| \$6.21 B | \$6.56 B | \$6.63 B |