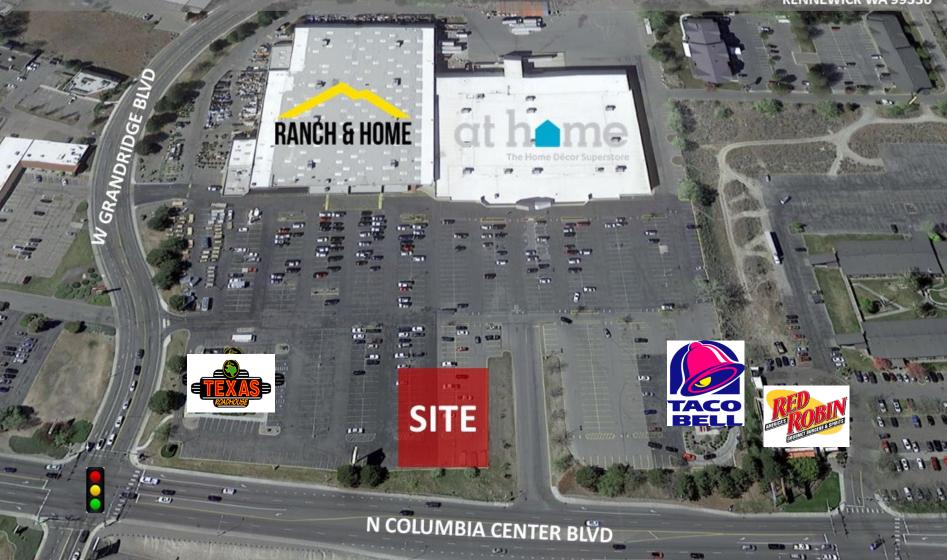

#### **Property Overview**

- Prime location for office or retail.
- Ground lease or build-to-suit.
- ±20K vehicles per day.