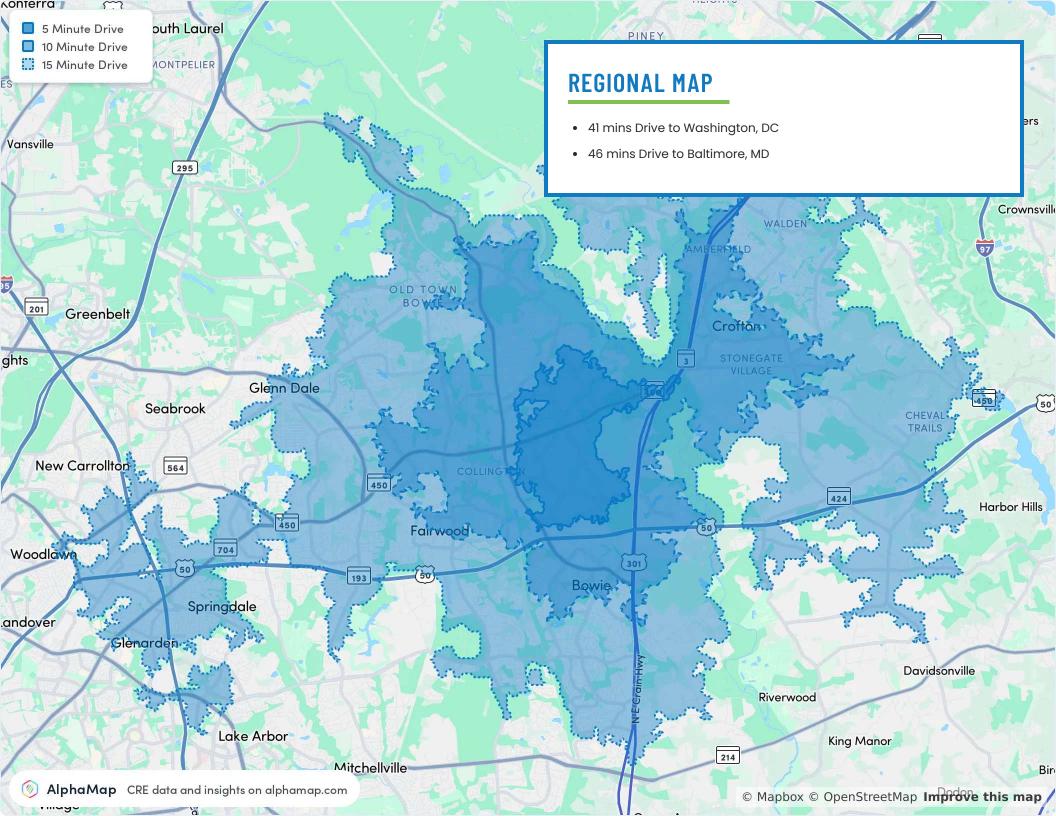

## PROPERTY DESCRIPTION

First floor medical/office condo located on corner and well lit with natural light. Unit A1 contains 1099 +/- sf and has 5 offices, kitchen, bathroom, reception area. Easy access parking

## **OFFERING**



## FOR SALE / LEASE

## **OFFICE SPACE**

| Property Type | Office                    |
|---------------|---------------------------|
| Price         | N/A / \$23.00 SF/yr (NNN) |
| Unit Al       | 1,099 SF                  |













While we have no reason to doubt the accuracy of any of the information supplied, we cannot, and do not, guarantee its accuracy. All information should be independently verified prior to a purchase or lease of the property. We are not responsible for errors, omissions, misuse, or misinterpretation contained herein and make no warranty of any kind, express or implied, with respect to the property or any other matters. The property is subject to price change or withdrawal without notice.