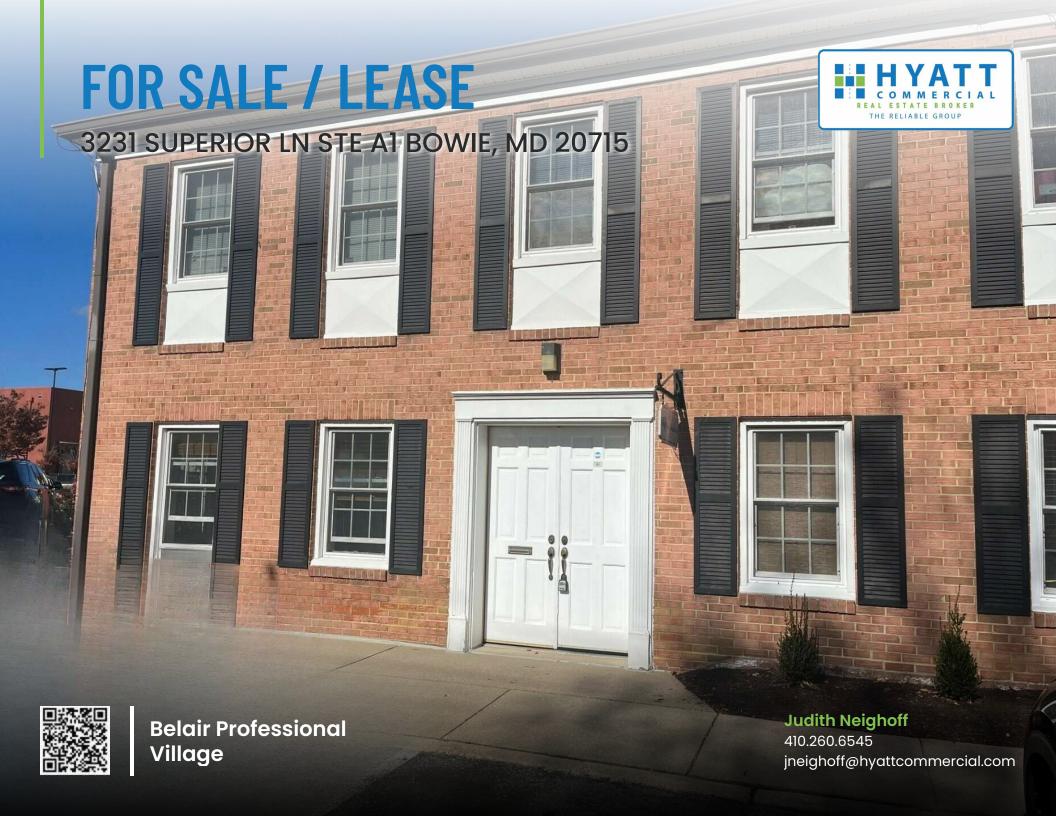

## FOR SALE / LEASE

## PROPERTY DESCRIPTION

First floor medical/office condo located on corner and well lit with natural light. Unit A1 contains 1099 +/- sf and has 5 offices, kitchen, bathroom, reception area. Easy access parking

## **OFFICE SPACE**

| Property Type | Office                    |
|---------------|---------------------------|
| Price         | N/A / \$23.00 SF/yr (NNN) |
| Unit Al       | 1,099 SF                  |