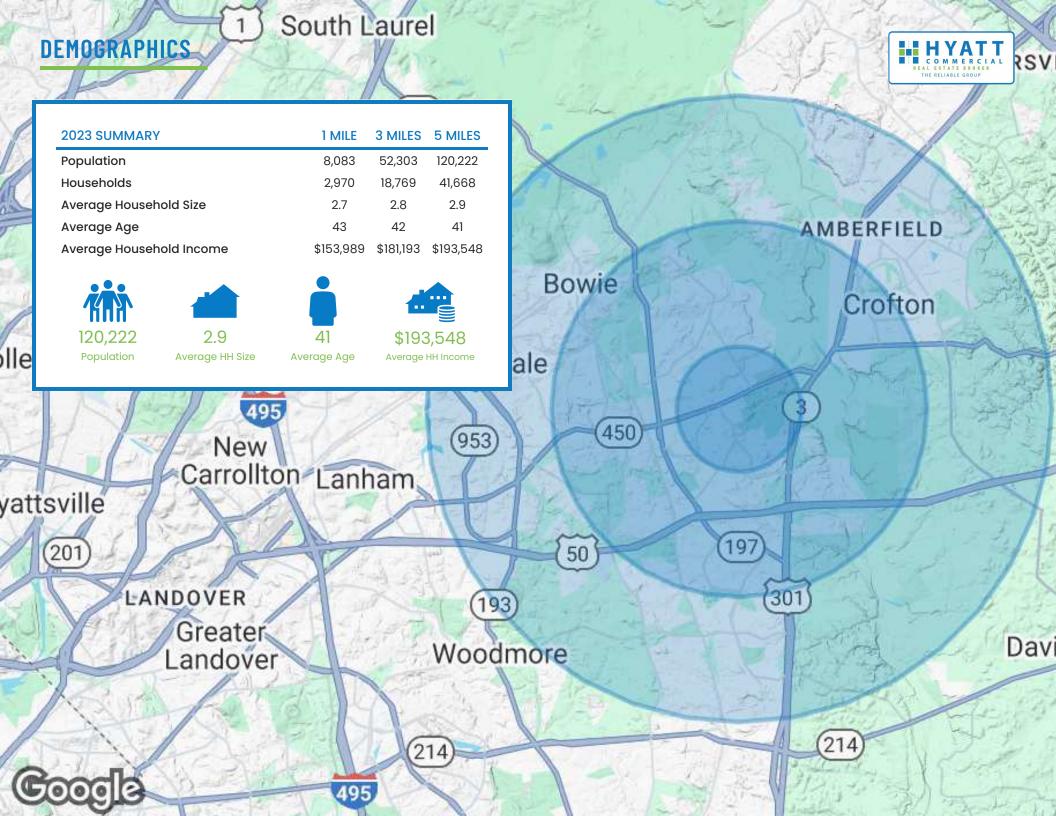

## PROPERTY DESCRIPTION

First floor medical/office condo located on corner and well lit with natural light. Unit A1 contains 1099 +/- sf and has 5 offices, kitchen, bathroom, reception area. Easy access parking

## **OFFERING**



## FOR SALE / LEASE

## **OFFICE SPACE**

| Property Type | Office                    |
|---------------|---------------------------|
| Price         | N/A / \$23.00 SF/yr (NNN) |
| Unit Al       | 1,099 SF                  |













While we have no reason to doubt the accuracy of any of the information supplied, we cannot, and do not, guarantee its accuracy. All information should be independently verified prior to a purchase or lease of the property. We are not responsible for errors, omissions, misuse, or misinterpretation contained herein and make no warranty of any kind, express or implied, with respect to the property or any other matters. The property is subject to price change or withdrawal without notice.